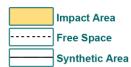

Various Plastic Mouldings

| Technical Information                                       |                       |                                 |
|-------------------------------------------------------------|-----------------------|---------------------------------|
| <b>Equipment Dimensions</b>                                 |                       |                                 |
| Length / Width / Height                                     | 5.5m x 1.9m x 3.4m    |                                 |
| Surfacing and Area Required                                 |                       |                                 |
| Recommended Minimum Space L/W/H                             | 9.4m x 5.4m x 4.6m    |                                 |
| Max Gradient of Ground                                      | 1 in 50               |                                 |
| Free Height of Fall                                         | 1.5m                  |                                 |
| Impact Area                                                 | 29.76m <sup>2</sup>   |                                 |
| Synthetic Area (i.e. EPDM / Wetpour / Synthetic Grass etc.) | 32m²                  |                                 |
| Loosefill at 250mm                                          | 11m³                  |                                 |
| (i.e. Bark / Cushionfall / Sand) Grasslok Tiles             | 43m²                  |                                 |
| Installation Information                                    | Steel Ground Fixed    | Surface Fixed<br>(if different) |
| Installation Time                                           | 2 Person(s) 8 Hour(s) |                                 |
| Overall Weight                                              | 339kg                 |                                 |
| Heaviest Part                                               | 40kg                  |                                 |
| Largest Part                                                | 3.4m x 1.0m x 1.7m    |                                 |
| Longest Part                                                | 3.4m                  |                                 |
| Concrete Required                                           | 0.85m³                |                                 |
| Certified to EN 1176                                        |                       |                                 |