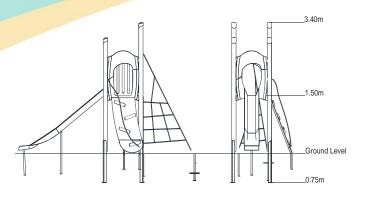

Various Plastic Mouldings

| Technical Information                                       |                       |                                 |
|-------------------------------------------------------------|-----------------------|---------------------------------|
| <b>Equipment Dimensions</b>                                 |                       |                                 |
| Length / Width / Height                                     | 5.5m x 1.9m x 3.4m    |                                 |
| Surfacing and Area Required                                 |                       |                                 |
| Recommended Minimum Space L/W/H                             | 9.4m x 5.4m x 4.6m    |                                 |
| Max Gradient of Ground                                      | 1 in 50               |                                 |
| Free Height of Fall                                         | 1.5m                  |                                 |
| Impact Area                                                 | 29.76m <sup>2</sup>   |                                 |
| Synthetic Area (i.e. EPDM / Wetpour / Synthetic Grass etc.) | 32m²                  |                                 |
| Loosefill at 250mm                                          | 11m³                  |                                 |
| (i.e. Bark / Cushionfall / Sand) Grasslok Tiles             | 43m²                  |                                 |
| Installation Information                                    | Steel Ground Fixed    | Surface Fixed<br>(if different) |
| Installation Time                                           | 2 Person(s) 8 Hour(s) |                                 |
| Overall Weight                                              | 339kg                 |                                 |
| Heaviest Part                                               | 40kg                  |                                 |
| Largest Part                                                | 3.4m x 1.0m x 1.7m    |                                 |
| Longest Part                                                | 3.4m                  |                                 |
| Concrete Required                                           | 0.85m³                |                                 |
| Certified to EN 1176                                        |                       |                                 |