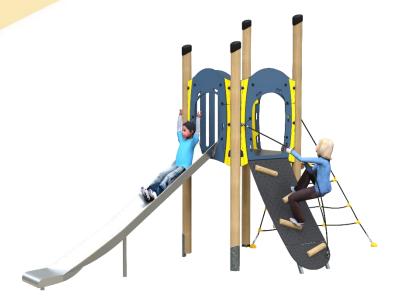

## **Jukebox-Shimmy Lite**

- Square Tower (1.5m)
- Slide (1.5m)
- Rope Ramp (1.5m)
- Twisted Scramble Net (1.5m)
- Blank Slotted Panel

Option A-Dark Blue/Yellow

Option B-Purple/Lime Green (Shown)

Option C-Green

## Age

5-12 years Materials

Laminated Timber

Compact Grade Laminate (CGL)

Galvanised or Painted Mild Steel

Nylon Steel Cored Rope

Sawn Timber

Stainless Steel