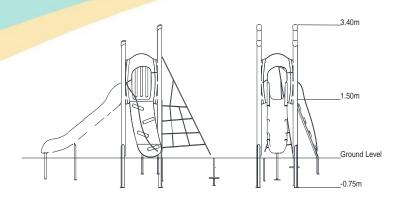

| Technical Information                                       |                       |                                 |
|-------------------------------------------------------------|-----------------------|---------------------------------|
| <b>Equipment Dimensions</b>                                 |                       |                                 |
| Length / Width / Height                                     | 5.3m x 1.9m x 3.4m    |                                 |
| Surfacing and Area Required                                 |                       |                                 |
| Recommended Minimum Space L/W/H                             | 9.2m x 5.4m x 4.6m    |                                 |
| Max Gradient of Ground                                      | 1 in 50               |                                 |
| Free Height of Fall                                         | 1.5m                  |                                 |
| Impact Area                                                 | 29.76m <sup>2</sup>   |                                 |
| Synthetic Area (i.e. EPDM / Wetpour / Synthetic Grass etc.) | 32m²                  |                                 |
| Loosefill at 250mm                                          | 11m³                  |                                 |
| (i.e. Bark / Cushionfall / Sand) Grasslok Tiles             | 43m²                  |                                 |
| Installation Information                                    | Steel Ground Fixed    | Surface Fixed<br>(if different) |
| Installation Time                                           | 2 Person(s) 8 Hour(s) |                                 |
| Overall Weight                                              | 339kg                 |                                 |
| Heaviest Part                                               | 40kg                  |                                 |
| Largest Part                                                | 3.4m x 1.0m x 1.7m    |                                 |
| Longest Part                                                | 3.4m                  |                                 |
| Concrete Required                                           | 0.85m³                |                                 |
| Certified to EN 1176                                        |                       |                                 |