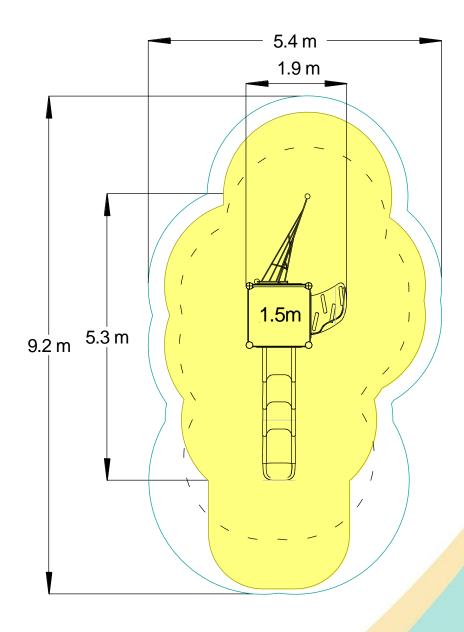

| Technical Information                                       |                       |                                 |
|-------------------------------------------------------------|-----------------------|---------------------------------|
| <b>Equipment Dimensions</b>                                 |                       |                                 |
| Length / Width / Height                                     | 5.3m x 1.9m x 3.4m    |                                 |
| Surfacing and Area Required                                 |                       |                                 |
| Recommended Minimum Space L/W/H                             | 9.2m x 5.4m x 4.6m    |                                 |
| Max Gradient of Ground                                      | 1 in 50               |                                 |
| Free Height of Fall                                         | 1.5m                  |                                 |
| Impact Area                                                 | 29.76m <sup>2</sup>   |                                 |
| Synthetic Area (i.e. EPDM / Wetpour / Synthetic Grass etc.) | 32m²                  |                                 |
| Loosefill at 250mm                                          | 11m³                  |                                 |
| (i.e. Bark / Cushionfall / Sand) Grasslok Tiles             | 43m²                  |                                 |
| Installation Information                                    | Steel Ground Fixed    | Surface Fixed<br>(if different) |
| Installation Time                                           | 2 Person(s) 8 Hour(s) |                                 |
| Overall Weight                                              | 339kg                 |                                 |
| Heaviest Part                                               | 40kg                  |                                 |
| Largest Part                                                | 3.4m x 1.0m x 1.7m    |                                 |
| Longest Part                                                | 3.4m                  |                                 |
| Concrete Required                                           | 0.85m³                |                                 |
| Certified to EN 1176                                        |                       |                                 |