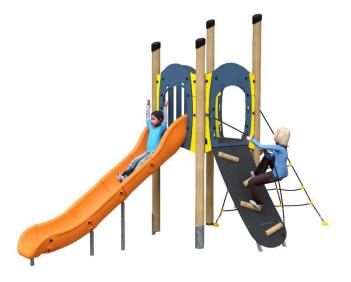

## **Jukebox-Shimmy Lite**

- Square Tower (1.5m)
- Slide (1.5m)
- Rope Ramp (1.5m)
- Twisted Scramble Net (1.5m)
- Blank Slotted Panel

Option A-Dark Blue/Yellow

Option B-Purple/Lime Green (Shown)

Option C-Green