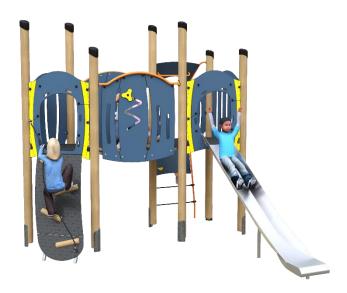

## Jukebox – Reggae Lite

## A junior tower system comprising of:

- Square Tower (1.5m)
- Triangular Tower (1.5m)
- Slide (1.5m)
- Inverted Climber (1.5m)
- Rope Ramp (1.5m)
- Blank Slotted Panel
- Bridge

Option C-Green

| Code - QJBREG024                 |
|----------------------------------|
| Age                              |
| 5-12 years                       |
| Materials                        |
| Laminated Timber                 |
| Compact Grade Laminate (CGL)     |
| Galvanised or Painted Mild Steel |
| Nylon Steel Cored Rope           |
| Stainless Steel Slide            |
| Sawn Timber                      |
| Various Plastic Mouldings        |
|                                  |