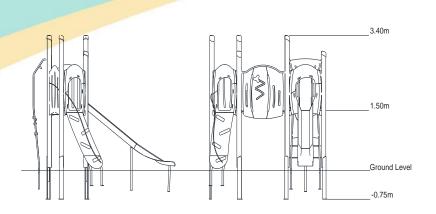

| Technical Information                                       |                       |                              |
|-------------------------------------------------------------|-----------------------|------------------------------|
| <b>Equipment Dimensions</b>                                 |                       |                              |
| Length / Width / Height                                     | 4.3m x 3.5m x 3.4m    |                              |
| Surfacing and Area Required                                 |                       |                              |
| Recommended Minimum Space L/W/H                             | 8.2m x 7.1m x 4.6m    |                              |
| Max Gradient of Ground                                      | 1 in 50               |                              |
| Free Height of Fall                                         | 1.5m                  |                              |
| Impact Area                                                 | 35.15m <sup>2</sup>   |                              |
| Synthetic Area (i.e. EPDM / Wetpour / Synthetic Grass etc.) | 36m²                  |                              |
| Loosefill at 250mm<br>(i.e. Bark / Cushionfall / Sand)      | 12m³                  |                              |
| Grasslok Tiles                                              | 48m <sup>2</sup>      |                              |
| Installation Information                                    | Steel Ground Fixed    | Surface Fixed (if different) |
| Installation Time                                           | 2 Person(s) 8 Hour(s) |                              |
| Overall Weight                                              | 680kg                 |                              |
| Heaviest Part                                               | 40kg                  |                              |
| Largest Part                                                | 3.3m x 1.0m x 1.7m    |                              |
| Longest Part                                                | 3.3m                  |                              |
| Concrete Required                                           | 0.82m <sup>3</sup>    |                              |
| Certified to EN 1176                                        |                       |                              |