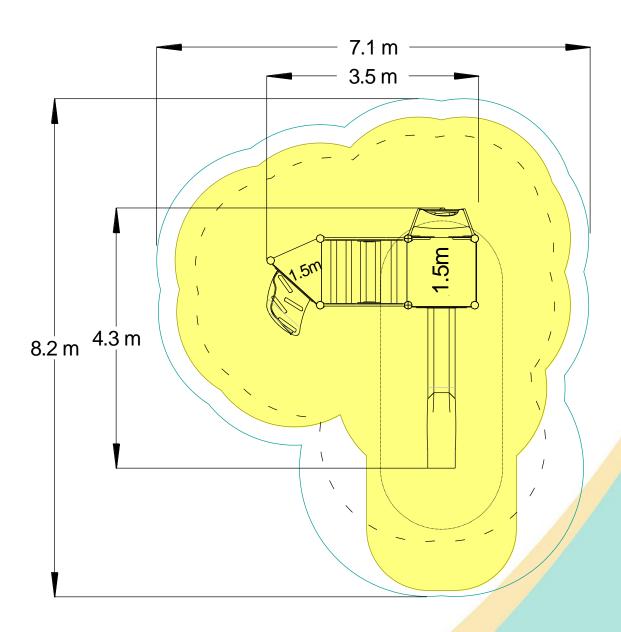

| Technical Information                                       |                       |                              |
|-------------------------------------------------------------|-----------------------|------------------------------|
| <b>Equipment Dimensions</b>                                 |                       |                              |
| Length / Width / Height                                     | 4.3m x 3.5m x 3.4m    |                              |
| Surfacing and Area Required                                 |                       |                              |
| Recommended Minimum Space L/W/H                             | 8.2m x 7.1m x 4.6m    |                              |
| Max Gradient of Ground                                      | 1 in 50               |                              |
| Free Height of Fall                                         | 1.5m                  |                              |
| Impact Area                                                 | 35.15m <sup>2</sup>   |                              |
| Synthetic Area (i.e. EPDM / Wetpour / Synthetic Grass etc.) | 36m²                  |                              |
| Loosefill at 250mm<br>(i.e. Bark / Cushionfall / Sand)      | 12m³                  |                              |
| Grasslok Tiles                                              | 48m <sup>2</sup>      |                              |
| Installation Information                                    | Steel Ground Fixed    | Surface Fixed (if different) |
| Installation Time                                           | 2 Person(s) 8 Hour(s) |                              |
| Overall Weight                                              | 680kg                 |                              |
| Heaviest Part                                               | 40kg                  |                              |
| Largest Part                                                | 3.3m x 1.0m x 1.7m    |                              |
| Longest Part                                                | 3.3m                  |                              |
| Concrete Required                                           | 0.82m <sup>3</sup>    |                              |
| Certified to EN 1176                                        |                       |                              |