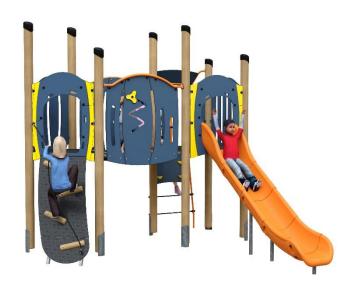

## A junior tower system comprising of:

- Square Tower (1.5m)
- Triangular Tower (1.5m) Slide (1.5m)
- Inverted Climber (1.5m)
- Rope Ramp (1.5m)
- Blank Slotted Panel
- Bridge

Option C-Green

| ( | Code – QJBREG023                                                                                                                                                                                                                                                                                                                                                                                                                                                                                                                                                                                                                                                                                                                                                                                                                                                                                                                                                                                                                                                                                                                                                                                                                                                                                                                                                                                                                                                                                                                                                                                                                                                                                                                                                                                                                                                                                                                                                                                                                                                                                                              |
|---|-------------------------------------------------------------------------------------------------------------------------------------------------------------------------------------------------------------------------------------------------------------------------------------------------------------------------------------------------------------------------------------------------------------------------------------------------------------------------------------------------------------------------------------------------------------------------------------------------------------------------------------------------------------------------------------------------------------------------------------------------------------------------------------------------------------------------------------------------------------------------------------------------------------------------------------------------------------------------------------------------------------------------------------------------------------------------------------------------------------------------------------------------------------------------------------------------------------------------------------------------------------------------------------------------------------------------------------------------------------------------------------------------------------------------------------------------------------------------------------------------------------------------------------------------------------------------------------------------------------------------------------------------------------------------------------------------------------------------------------------------------------------------------------------------------------------------------------------------------------------------------------------------------------------------------------------------------------------------------------------------------------------------------------------------------------------------------------------------------------------------------|
| A | \ge                                                                                                                                                                                                                                                                                                                                                                                                                                                                                                                                                                                                                                                                                                                                                                                                                                                                                                                                                                                                                                                                                                                                                                                                                                                                                                                                                                                                                                                                                                                                                                                                                                                                                                                                                                                                                                                                                                                                                                                                                                                                                                                           |
| 5 | -12 years                                                                                                                                                                                                                                                                                                                                                                                                                                                                                                                                                                                                                                                                                                                                                                                                                                                                                                                                                                                                                                                                                                                                                                                                                                                                                                                                                                                                                                                                                                                                                                                                                                                                                                                                                                                                                                                                                                                                                                                                                                                                                                                     |
| N | Materials and the state of the |
| L | aminated Timber                                                                                                                                                                                                                                                                                                                                                                                                                                                                                                                                                                                                                                                                                                                                                                                                                                                                                                                                                                                                                                                                                                                                                                                                                                                                                                                                                                                                                                                                                                                                                                                                                                                                                                                                                                                                                                                                                                                                                                                                                                                                                                               |
| C | Compact Grade Laminate (CGL)                                                                                                                                                                                                                                                                                                                                                                                                                                                                                                                                                                                                                                                                                                                                                                                                                                                                                                                                                                                                                                                                                                                                                                                                                                                                                                                                                                                                                                                                                                                                                                                                                                                                                                                                                                                                                                                                                                                                                                                                                                                                                                  |
| G | Salvanised or Painted Mild Steel                                                                                                                                                                                                                                                                                                                                                                                                                                                                                                                                                                                                                                                                                                                                                                                                                                                                                                                                                                                                                                                                                                                                                                                                                                                                                                                                                                                                                                                                                                                                                                                                                                                                                                                                                                                                                                                                                                                                                                                                                                                                                              |
| N | lylon Steel Cored Rope                                                                                                                                                                                                                                                                                                                                                                                                                                                                                                                                                                                                                                                                                                                                                                                                                                                                                                                                                                                                                                                                                                                                                                                                                                                                                                                                                                                                                                                                                                                                                                                                                                                                                                                                                                                                                                                                                                                                                                                                                                                                                                        |
| L | LDPE Slide                                                                                                                                                                                                                                                                                                                                                                                                                                                                                                                                                                                                                                                                                                                                                                                                                                                                                                                                                                                                                                                                                                                                                                                                                                                                                                                                                                                                                                                                                                                                                                                                                                                                                                                                                                                                                                                                                                                                                                                                                                                                                                                    |
| S | Sawn Timber                                                                                                                                                                                                                                                                                                                                                                                                                                                                                                                                                                                                                                                                                                                                                                                                                                                                                                                                                                                                                                                                                                                                                                                                                                                                                                                                                                                                                                                                                                                                                                                                                                                                                                                                                                                                                                                                                                                                                                                                                                                                                                                   |
| ٧ | arious Plastic Mouldings                                                                                                                                                                                                                                                                                                                                                                                                                                                                                                                                                                                                                                                                                                                                                                                                                                                                                                                                                                                                                                                                                                                                                                                                                                                                                                                                                                                                                                                                                                                                                                                                                                                                                                                                                                                                                                                                                                                                                                                                                                                                                                      |
|   |                                                                                                                                                                                                                                                                                                                                                                                                                                                                                                                                                                                                                                                                                                                                                                                                                                                                                                                                                                                                                                                                                                                                                                                                                                                                                                                                                                                                                                                                                                                                                                                                                                                                                                                                                                                                                                                                                                                                                                                                                                                                                                                               |