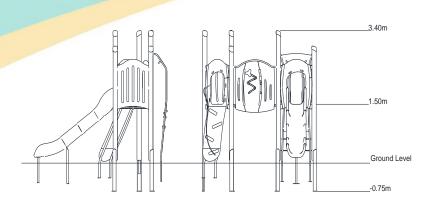

| Technical Information                                       |                        |                                 |
|-------------------------------------------------------------|------------------------|---------------------------------|
| Equipment Dimensions                                        |                        |                                 |
| Length / Width / Height                                     | 4.1m x 3.5m x 3.4m     |                                 |
| Surfacing and Area Required                                 |                        |                                 |
| Recommended Minimum Space L/W/H                             | 8.0m x 7.1m x 4.6m     |                                 |
| Max Gradient of Ground                                      | 1 in 50                |                                 |
| Free Height of Fall                                         | 1.5m                   |                                 |
| Impact Area                                                 | 34.2m <sup>2</sup>     |                                 |
| Synthetic Area (i.e. EPDM / Wetpour / Synthetic Grass etc.) | 36m²                   |                                 |
| Loosefill at 250mm<br>(i.e. Bark / Cushionfall / Sand)      | 12m³                   |                                 |
| Grasslok Tiles                                              | 47m <sup>2</sup>       |                                 |
| Installation Information                                    | Steel Ground Fixed     | Surface Fixed<br>(if different) |
| Installation Time                                           | 2 Person(s) 11 Hour(s) |                                 |
| Overall Weight                                              | 680kg                  |                                 |
| Heaviest Part                                               | 40kg                   |                                 |
| Largest Part                                                | 3.3m x 1.0m x 1.7m     |                                 |
| Longest Part                                                | 3.3m                   |                                 |
| Concrete Required                                           | 0.82m³                 |                                 |
| Certified to EN 1176                                        |                        |                                 |