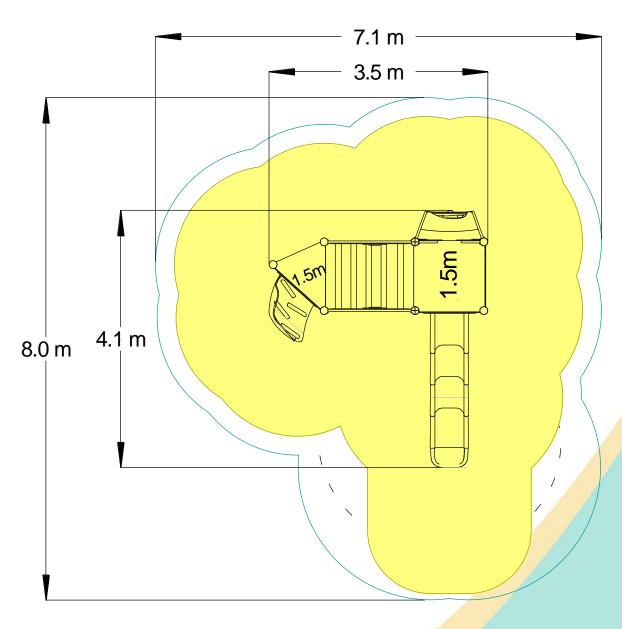

| Technical Information                                       |                        |                                 |
|-------------------------------------------------------------|------------------------|---------------------------------|
| Equipment Dimensions                                        |                        |                                 |
| Length / Width / Height                                     | 4.1m x 3.5m x 3.4m     |                                 |
| Surfacing and Area Required                                 |                        |                                 |
| Recommended Minimum Space L/W/H                             | 8.0m x 7.1m x 4.6m     |                                 |
| Max Gradient of Ground                                      | 1 in 50                |                                 |
| Free Height of Fall                                         | 1.5m                   |                                 |
| Impact Area                                                 | 34.2m <sup>2</sup>     |                                 |
| Synthetic Area (i.e. EPDM / Wetpour / Synthetic Grass etc.) | 36m²                   |                                 |
| Loosefill at 250mm<br>(i.e. Bark / Cushionfall / Sand)      | 12m³                   |                                 |
| Grasslok Tiles                                              | 47m <sup>2</sup>       |                                 |
| Installation Information                                    | Steel Ground Fixed     | Surface Fixed<br>(if different) |
| Installation Time                                           | 2 Person(s) 11 Hour(s) |                                 |
| Overall Weight                                              | 680kg                  |                                 |
| Heaviest Part                                               | 40kg                   |                                 |
| Largest Part                                                | 3.3m x 1.0m x 1.7m     |                                 |
| Longest Part                                                | 3.3m                   |                                 |
| Concrete Required                                           | 0.82m³                 |                                 |
| Certified to EN 1176                                        |                        |                                 |