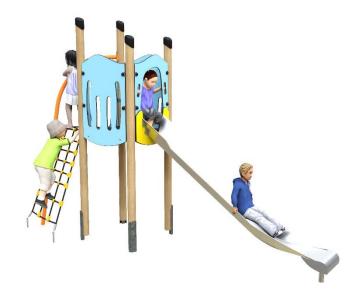

## **Little Hamlets – Littlebeck Lite**

- Square Tower (1.25m) Slide (0.55m)
- Slide (1.25m)

Concrete Required

Certified to EN 1176

- Arched Net Climber (1.25m)
- Finger Maze Play Panel
- Animal Home Trail Play Panel

## Code – QLTHLTB014 Age 2-5 years Materials

Laminated Timber Compact Grade Laminate (CGL) Galvanised or Painted Mild Steel

Nylon Steel Cored Rope Stainless Steel Slide Stainless Steel

Various Plastic Mouldings