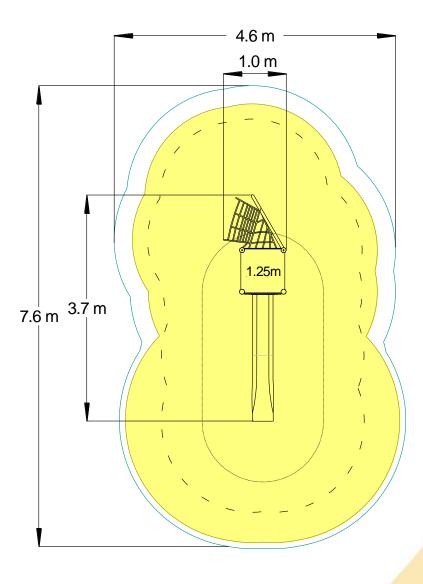

Technical Information **Equipment Dimensions** Length / Width / Height 3.7m x 1.0m x 2.6m **Surfacing and Area Required** Recommended Minimum Space 7.6m x 4.6m x 3.9m L/W/H Max Gradient of Ground 1 in 50 Free Height of Fall 1.25m 25.92m<sup>2</sup> Impact Area Synthetic Area 23m<sup>2</sup> (i.e. EPDM / Wet Pour / Synthetic Grass etc.) Loosefill at 250mm 9m³ (i.e. Bark / Cushionfall / Sand) 33m<sup>2</sup> **GrassLok Tiles** Surface Fixed **Installation Information Steel Ground Fixed** Installation Time 2 Person(s) 5 Hour(s) **Overall Weight** 182kg **Heaviest Part** 27kg 2.1m x 0.5m x 0.5m **Largest Part Longest Part** 