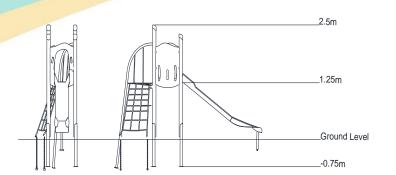

Technical Information **Equipment Dimensions** Length / Width / Height 3.7m x 1.0m x 2.6m **Surfacing and Area Required** Recommended Minimum Space 7.6m x 4.6m x 3.9m L/W/H Max Gradient of Ground 1 in 50 Free Height of Fall 1.25m 25.92m<sup>2</sup> Impact Area Synthetic Area 23m<sup>2</sup> (i.e. EPDM / Wet Pour / Synthetic Grass etc.) Loosefill at 250mm 9m³ (i.e. Bark / Cushionfall / Sand) 33m<sup>2</sup> **GrassLok Tiles** Surface Fixed **Installation Information Steel Ground Fixed** Installation Time 2 Person(s) 5 Hour(s) **Overall Weight** 182kg **Heaviest Part** 27kg 2.1m x 0.5m x 0.5m **Largest Part Longest Part** 