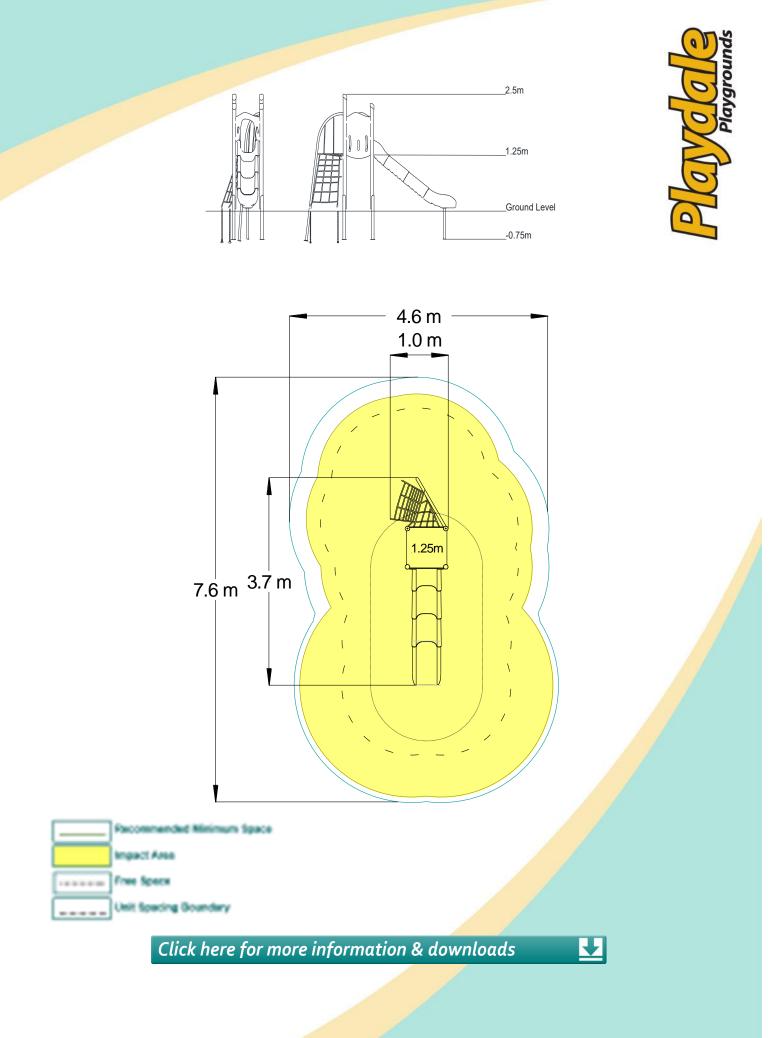

| <b>Technical Information</b>                                    |                       |                                 |
|-----------------------------------------------------------------|-----------------------|---------------------------------|
| Equipment Dimensions                                            |                       |                                 |
| Length / Width / Height                                         | 3.7m x 1.0m x 2.6m    |                                 |
| <b>Surfacing and Area Required</b>                              |                       |                                 |
| Recommended Minimum Space                                       | 7.6m x 4.6m x 3.9m    |                                 |
| Max Gradient of Ground                                          | 1 in 50               |                                 |
| Free Height of Fall                                             | 1.25m                 |                                 |
| Impact Area                                                     | 25.91m <sup>2</sup>   |                                 |
| Synthetic Area<br>(i.e. EPDM / Wet Pour / Synthetic Grass etc.) | 23m <sup>2</sup>      |                                 |
| Loosefill at 250mm<br>(i.e. Bark / Cushionfall / Sand)          | 9m <sup>3</sup>       |                                 |
| GrassLok Tiles                                                  | 33m <sup>2</sup>      |                                 |
| Installation Information                                        | Steel Ground Fixed    | Surface Fixed<br>(if different) |
| Installation Time                                               | 2 Person(s) 4 Hour(s) |                                 |
| Overall Weight                                                  | 163kg                 |                                 |
| Heaviest Part                                                   | 27kg                  |                                 |
| Largest Part                                                    | 2.4m x 0.5m x 0.5m    |                                 |
| Longest Part                                                    | 2.6                   |                                 |
| Concrete Required                                               | 0.6m <sup>3</sup>     |                                 |
| Certified to EN 1176                                            |                       |                                 |