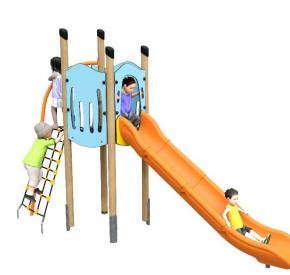

## Little Hamlets – Littlebeck Lite

A toddler tower system comprising of:

- Square Tower (1.25m) Slide (0.55m)
- Slide (1.25m)
- Arched Net Climber (1.25m)
- Finger Maze Play Panel
- Animal Home Trail Play Panel

Option B-Purple/Yellow

Option C-Green (Shown)

2-5 years Materials Laminated Timber Compact Grade Laminate (CGL) Galvanised or Painted Mild Steel Nylon Steel Cored Rope LLDPE Slide Stainless Steel Various Plastic Mouldings