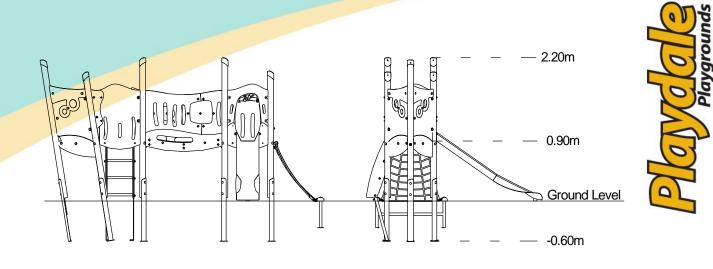

### Materials

Laminated Timber

Compact Grade Laminate (CGL)
Galvanised or Painted Mild Steel

Nylon Steel Cored Rope Stainless Steel Slide

Various Plastic Mouldings

| Technical Information                                       |                        |                                 |
|-------------------------------------------------------------|------------------------|---------------------------------|
| Equipment Dimensions                                        |                        |                                 |
| Length / Width / Height                                     | 4.2m x 2.7m x 2.2m     |                                 |
| Surfacing and Area Required                                 |                        |                                 |
| Recommended Minimum Space L/W/H                             | 7.4m x 6.4m x 3.0m     |                                 |
| Max Gradient of Ground                                      | 1 in 50                |                                 |
| Free Height of Fall                                         | 0.9m                   |                                 |
| Impact Area                                                 | 26.78m <sup>2</sup>    |                                 |
| Synthetic Area (i.e. EPDM / Wetpour / Synthetic Grass etc.) | 25.61m <sup>2</sup>    |                                 |
| Loosefill at 250mm<br>(i.e. Bark / Cushionfall / Sand)      | 10m³                   |                                 |
| Grasslok Tiles                                              | 36m <sup>2</sup>       |                                 |
| Installation Information                                    | Steel Ground Fixed     | Surface Fixed<br>(if different) |
| Installation Time                                           | 2 Person(s) 14 Hour(s) |                                 |
| Overall Weight                                              | 325kg                  |                                 |
| Heaviest Part                                               | 16kg                   |                                 |
| Largest Part                                                | 1.9m x 0.4m x 0.2m     |                                 |
| Longest Part                                                | 1.8m                   |                                 |
| Concrete Required                                           | 1.0m³                  |                                 |
| Certified to EN 1176                                        |                        |                                 |