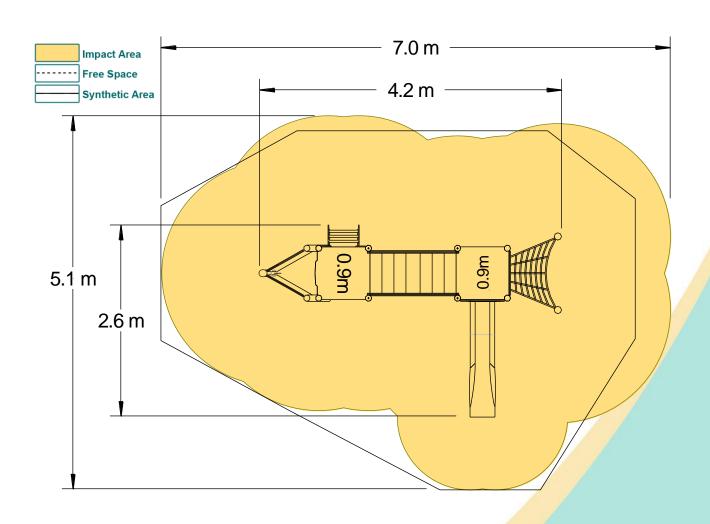

### Materials

Laminated Timber

Compact Grade Laminate (CGL)
Galvanised or Painted Mild Steel

Nylon Steel Cored Rope Stainless Steel Slide

Various Plastic Mouldings

| Technical Information                                       |                        |                                 |
|-------------------------------------------------------------|------------------------|---------------------------------|
| Equipment Dimensions                                        |                        |                                 |
| Length / Width / Height                                     | 4.2m x 2.7m x 2.2m     |                                 |
| Surfacing and Area Required                                 |                        |                                 |
| Recommended Minimum Space L/W/H                             | 7.4m x 6.4m x 3.0m     |                                 |
| Max Gradient of Ground                                      | 1 in 50                |                                 |
| Free Height of Fall                                         | 0.9m                   |                                 |
| Impact Area                                                 | 26.78m <sup>2</sup>    |                                 |
| Synthetic Area (i.e. EPDM / Wetpour / Synthetic Grass etc.) | 25.61m <sup>2</sup>    |                                 |
| Loosefill at 250mm<br>(i.e. Bark / Cushionfall / Sand)      | 10m³                   |                                 |
| Grasslok Tiles                                              | 36m <sup>2</sup>       |                                 |
| Installation Information                                    | Steel Ground Fixed     | Surface Fixed<br>(if different) |
| Installation Time                                           | 2 Person(s) 14 Hour(s) |                                 |
| Overall Weight                                              | 325kg                  |                                 |
| Heaviest Part                                               | 16kg                   |                                 |
| Largest Part                                                | 1.9m x 0.4m x 0.2m     |                                 |
| Longest Part                                                | 1.8m                   |                                 |
| Concrete Required                                           | 1.0m³                  |                                 |
| Certified to EN 1176                                        |                        |                                 |