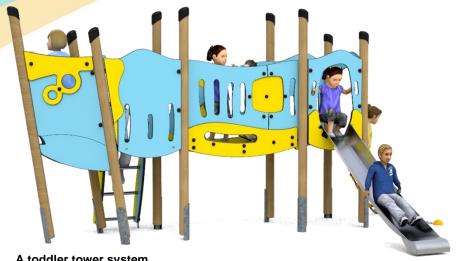

# A toddler tower system comprising of:

- Square Tower (0.9m)
- Angled Tower (0.9m)
- Triangular Lookout Tower (0.9m)
- Slide (0.9m)
- Ladder (0.9m)
- Scramble Net (0.9m)
- Bridge
- Finger Maze Play Panel
- Animal Home Play Panel