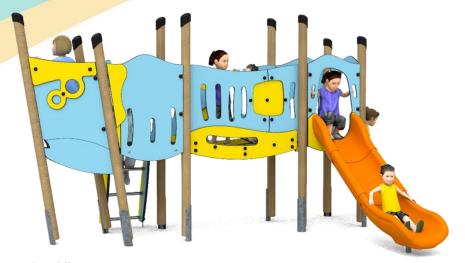

## A toddler tower system comprising of:

- Square Tower (0.9m)
- Angled Tower (0.9m)
- Triangular Lookout Tower (0.9m)
- Slide (0.9m)
- Ladder (0.9m)
- Scramble Net (0.9m)
- Bridge
- Finger Maze Play Panel
- Animal Home Play Panel