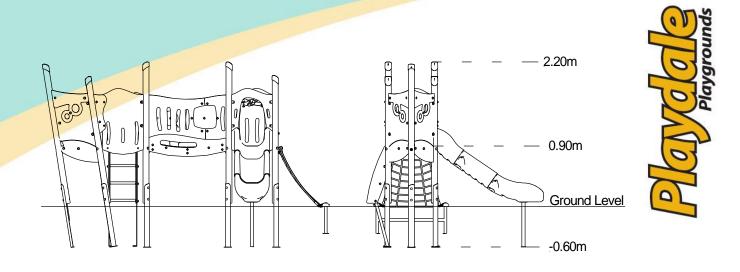

#### Materials

Laminated Timber

Compact Grade Laminate (CGL) Galvanised or Painted Mild Steel

Nylon Steel Cored Rope

Plastic Slide Various Plastic Mouldings

| Technical Information                                       | 1                      |                              |
|-------------------------------------------------------------|------------------------|------------------------------|
| <b>Equipment Dimensions</b>                                 |                        |                              |
| Length / Width / Height                                     | 4.2m x 2.7m x 2.2m     |                              |
| <b>Surfacing and Area Required</b>                          |                        |                              |
| Recommended Minimum Space L/W/H                             | 7.4m x 6.4m x 3.0m     |                              |
| Max Gradient of Ground                                      | 1 in 50                |                              |
| Free Height of Fall                                         | 0.9m                   |                              |
| Impact Area                                                 | 26.78m <sup>2</sup>    |                              |
| Synthetic Area (i.e. EPDM / Wetpour / Synthetic Grass etc.) | 25.61m <sup>2</sup>    |                              |
| Loosefill at 250mm<br>(i.e. Bark / Cushionfall / Sand)      | 10m³                   |                              |
| Grasslok Tiles                                              | 36m²                   |                              |
| Installation Information                                    | Steel Ground Fixed     | Surface Fixed (if different) |
| Installation Time                                           | 2 Person(s) 14 Hour(s) |                              |
| Overall Weight                                              | 325kg                  |                              |
| Heaviest Part                                               | 16kg                   |                              |
| Largest Part                                                | 1.9m x 0.4m x 0.2m     |                              |
| Longest Part                                                | 1.8m                   |                              |
| Concrete Required                                           | 1.0m³                  |                              |
| Certified to EN 1176                                        |                        |                              |