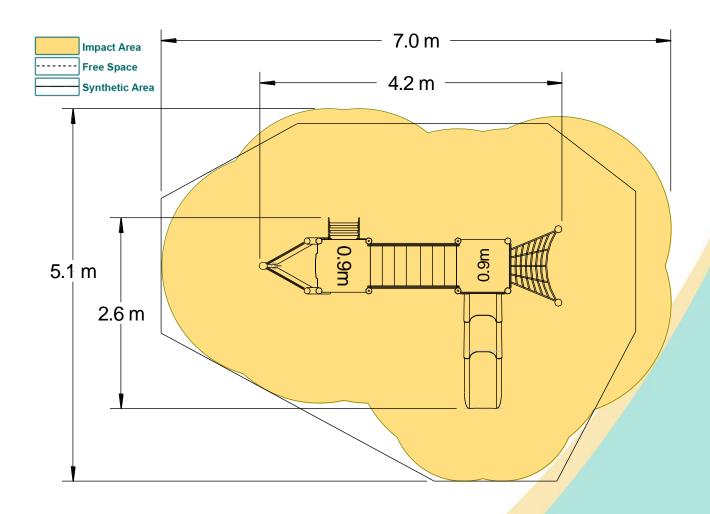

#### Materials

Laminated Timber

Compact Grade Laminate (CGL) Galvanised or Painted Mild Steel

Nylon Steel Cored Rope

Plastic Slide Various Plastic Mouldings

| Technical Information                                       | 1                      |                              |
|-------------------------------------------------------------|------------------------|------------------------------|
| <b>Equipment Dimensions</b>                                 |                        |                              |
| Length / Width / Height                                     | 4.2m x 2.7m x 2.2m     |                              |
| <b>Surfacing and Area Required</b>                          |                        |                              |
| Recommended Minimum Space L/W/H                             | 7.4m x 6.4m x 3.0m     |                              |
| Max Gradient of Ground                                      | 1 in 50                |                              |
| Free Height of Fall                                         | 0.9m                   |                              |
| Impact Area                                                 | 26.78m <sup>2</sup>    |                              |
| Synthetic Area (i.e. EPDM / Wetpour / Synthetic Grass etc.) | 25.61m <sup>2</sup>    |                              |
| Loosefill at 250mm<br>(i.e. Bark / Cushionfall / Sand)      | 10m³                   |                              |
| Grasslok Tiles                                              | 36m²                   |                              |
| Installation Information                                    | Steel Ground Fixed     | Surface Fixed (if different) |
| Installation Time                                           | 2 Person(s) 14 Hour(s) |                              |
| Overall Weight                                              | 325kg                  |                              |
| Heaviest Part                                               | 16kg                   |                              |
| Largest Part                                                | 1.9m x 0.4m x 0.2m     |                              |
| Longest Part                                                | 1.8m                   |                              |
| Concrete Required                                           | 1.0m³                  |                              |
| Certified to EN 1176                                        |                        |                              |