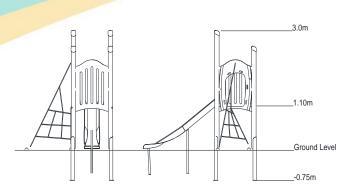

## **Jukebox- Funk Lite**

- Square Tower (1.1m)
- Slide (1.1m)
- 2 x Blank Slotted Panel
- Twisted Scramble Net (1.1m)

## Code – QJBFUN019 Age 5-12 years Materials Laminated Timber Compact Grade Laminate (CGL) Galvanised or Painted Mild Steel Nylon Steel Cored Rope Stainless Steel Various Plastic Mouldings

| Technical Information                                       |                       |                              |
|-------------------------------------------------------------|-----------------------|------------------------------|
| <b>Equipment Dimensions</b>                                 |                       |                              |
| Length / Width / Height                                     | 3.3m x 2.6m x 3.0m    |                              |
| Surfacing and Area Required                                 |                       |                              |
| Recommended Minimum Space L/W/H                             | 7.2m x 6.0m x 4.2m    |                              |
| Max Gradient of Ground                                      | 1 in 50               |                              |
| Free Height of Fall                                         | 1.1m                  |                              |
| Impact Area                                                 | 25.65m <sup>2</sup>   |                              |
| Synthetic Area (i.e. EPDM / Wetpour / Synthetic Grass etc.) | 27m²                  |                              |
| Loosefill at 250mm<br>(i.e. Bark / Cushionfall / Sand)      | 9m³                   |                              |
| Grasslok Tiles                                              | 41m <sup>2</sup>      |                              |
| Installation Information                                    | Steel Ground Fixed    | Surface Fixed (if different) |
| Installation Time                                           | 2 Person(s) 6 Hour(s) |                              |
| Overall Weight                                              | 425kg                 |                              |
| Heaviest Part                                               | 40kg                  |                              |
| Largest Part                                                | 2.5m x 0.7m x 0.7m    |                              |
| Longest Part                                                | 3.3m                  |                              |
| Concrete Required                                           | 0.65m <sup>3</sup>    |                              |
| Certified to EN 1176                                        |                       |                              |