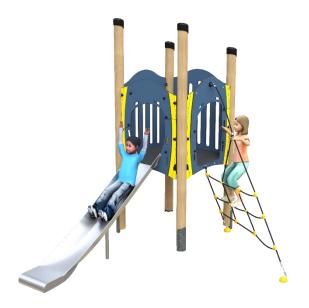

## **Jukebox- Funk Lite**

- Square Tower (1.1m)
- Slide (1.1m)
- 2 x Blank Slotted Panel
- Twisted Scramble Net (1.1m)

## Code – QJBFUN019 Age 5-12 years Materials Laminated Timber Compact Grade Laminate (CGL) Galvanised or Painted Mild Steel Nylon Steel Cored Rope Stainless Steel Various Plastic Mouldings

| Technical Information                                       |                       |                              |
|-------------------------------------------------------------|-----------------------|------------------------------|
| <b>Equipment Dimensions</b>                                 |                       |                              |
| Length / Width / Height                                     | 3.3m x 2.6m x 3.0m    |                              |
| Surfacing and Area Required                                 |                       |                              |
| Recommended Minimum Space L/W/H                             | 7.2m x 6.0m x 4.2m    |                              |
| Max Gradient of Ground                                      | 1 in 50               |                              |
| Free Height of Fall                                         | 1.1m                  |                              |
| Impact Area                                                 | 25.65m <sup>2</sup>   |                              |
| Synthetic Area (i.e. EPDM / Wetpour / Synthetic Grass etc.) | 27m²                  |                              |
| Loosefill at 250mm<br>(i.e. Bark / Cushionfall / Sand)      | 9m³                   |                              |
| Grasslok Tiles                                              | 41m <sup>2</sup>      |                              |
| Installation Information                                    | Steel Ground Fixed    | Surface Fixed (if different) |
| Installation Time                                           | 2 Person(s) 6 Hour(s) |                              |
| Overall Weight                                              | 425kg                 |                              |
| Heaviest Part                                               | 40kg                  |                              |
| Largest Part                                                | 2.5m x 0.7m x 0.7m    |                              |
| Longest Part                                                | 3.3m                  |                              |
| Concrete Required                                           | 0.65m <sup>3</sup>    |                              |
| Certified to EN 1176                                        |                       |                              |