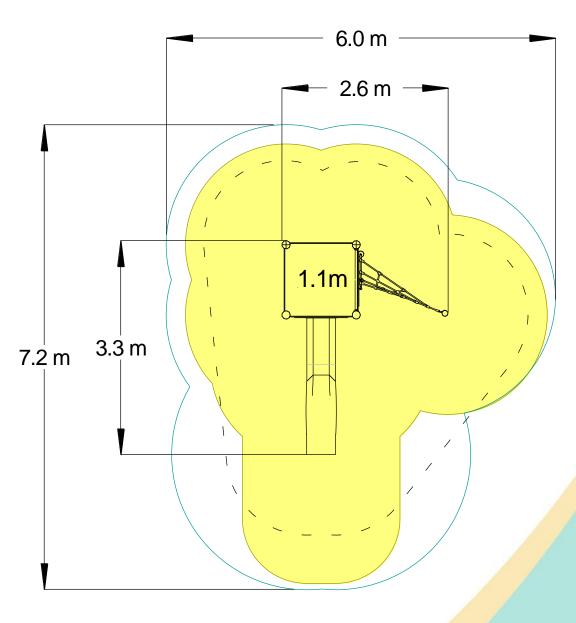

## Code – QJBFUN019 Age 5-12 years Materials Laminated Timber Compact Grade Laminate (CGL) Galvanised or Painted Mild Steel Nylon Steel Cored Rope Stainless Steel Various Plastic Mouldings

| Technical Information                                       |                       |                              |
|-------------------------------------------------------------|-----------------------|------------------------------|
| <b>Equipment Dimensions</b>                                 |                       |                              |
| Length / Width / Height                                     | 3.3m x 2.6m x 3.0m    |                              |
| Surfacing and Area Required                                 |                       |                              |
| Recommended Minimum Space L/W/H                             | 7.2m x 6.0m x 4.2m    |                              |
| Max Gradient of Ground                                      | 1 in 50               |                              |
| Free Height of Fall                                         | 1.1m                  |                              |
| Impact Area                                                 | 25.65m <sup>2</sup>   |                              |
| Synthetic Area (i.e. EPDM / Wetpour / Synthetic Grass etc.) | 27m²                  |                              |
| Loosefill at 250mm<br>(i.e. Bark / Cushionfall / Sand)      | 9m³                   |                              |
| Grasslok Tiles                                              | 41m <sup>2</sup>      |                              |
| Installation Information                                    | Steel Ground Fixed    | Surface Fixed (if different) |
| Installation Time                                           | 2 Person(s) 6 Hour(s) |                              |
| Overall Weight                                              | 425kg                 |                              |
| Heaviest Part                                               | 40kg                  |                              |
| Largest Part                                                | 2.5m x 0.7m x 0.7m    |                              |
| Longest Part                                                | 3.3m                  |                              |
| Concrete Required                                           | 0.65m <sup>3</sup>    |                              |
| Certified to EN 1176                                        |                       |                              |