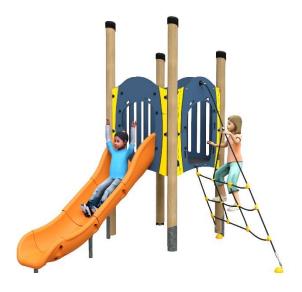

## **Jukebox- Funk Lite**

- Square Tower (1.1m)
- Slide (1.1m)
- 2 x Blank Slotted Panel
- Twisted Scramble Net (1.1m)

## Code – QJBFUN018 Age 5-12 years Materials Laminated Timber Compact Grade Laminate (CGL) Galvanised or Painted Mild Steel Nylon Steel Cored Rope LLDPE Slide Stainless Steel Various Plastic Mouldings