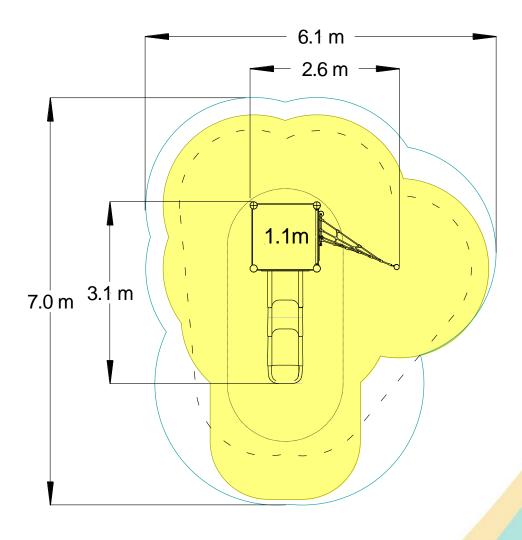

| Technical Information                                       |                       |                              |
|-------------------------------------------------------------|-----------------------|------------------------------|
| <b>Equipment Dimensions</b>                                 |                       |                              |
| Length / Width / Height                                     | 3.1m x 2.6m x 3.0m    |                              |
| <b>Surfacing and Area Required</b>                          |                       |                              |
| Recommended Minimum Space L/W/H                             | 7.0m x 6.1m x 4.2m    |                              |
| Max Gradient of Ground                                      | 1 in 50               |                              |
| Free Height of Fall                                         | 1.1m                  |                              |
| Impact Area                                                 | 25.68m <sup>2</sup>   |                              |
| Synthetic Area (i.e. EPDM / Wetpour / Synthetic Grass etc.) | 27m²                  |                              |
| Loosefill at 250mm<br>(i.e. Bark / Cushionfall / Sand)      | 9m³                   |                              |
| Grasslok Tiles                                              | 41m <sup>2</sup>      |                              |
| Installation Information                                    | Steel Ground Fixed    | Surface Fixed (if different) |
| Installation Time                                           | 2 Person(s) 9 Hour(s) |                              |
| Overall Weight                                              | 315kg                 |                              |
| Heaviest Part                                               | 40kg                  |                              |
| Largest Part                                                | 2.5m x 0.7m x 0.7m    |                              |
| Longest Part                                                | 2.9m                  |                              |
| Concrete Required                                           | 0.68m <sup>3</sup>    |                              |
| Certified to EN 1176                                        |                       |                              |