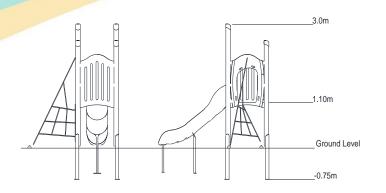

| Technical Information                                       |                       |                              |
|-------------------------------------------------------------|-----------------------|------------------------------|
| <b>Equipment Dimensions</b>                                 |                       |                              |
| Length / Width / Height                                     | 3.1m x 2.6m x 3.0m    |                              |
| <b>Surfacing and Area Required</b>                          |                       |                              |
| Recommended Minimum Space L/W/H                             | 7.0m x 6.1m x 4.2m    |                              |
| Max Gradient of Ground                                      | 1 in 50               |                              |
| Free Height of Fall                                         | 1.1m                  |                              |
| Impact Area                                                 | 25.68m <sup>2</sup>   |                              |
| Synthetic Area (i.e. EPDM / Wetpour / Synthetic Grass etc.) | 27m²                  |                              |
| Loosefill at 250mm<br>(i.e. Bark / Cushionfall / Sand)      | 9m³                   |                              |
| Grasslok Tiles                                              | 41m <sup>2</sup>      |                              |
| Installation Information                                    | Steel Ground Fixed    | Surface Fixed (if different) |
| Installation Time                                           | 2 Person(s) 9 Hour(s) |                              |
| Overall Weight                                              | 315kg                 |                              |
| Heaviest Part                                               | 40kg                  |                              |
| Largest Part                                                | 2.5m x 0.7m x 0.7m    |                              |
| Longest Part                                                | 2.9m                  |                              |
| Concrete Required                                           | 0.68m <sup>3</sup>    |                              |
| Certified to EN 1176                                        |                       |                              |