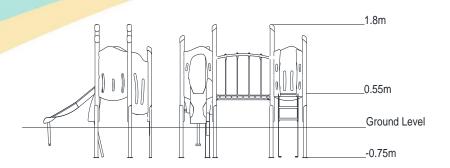

| Technical Information                                       |                       |                              |
|-------------------------------------------------------------|-----------------------|------------------------------|
| <b>Equipment Dimensions</b>                                 |                       |                              |
| Length / Width / Height                                     | 2.7m x 2.3m x 1.9m    |                              |
| <b>Surfacing and Area Required</b>                          |                       |                              |
| Recommended Minimum Space L/W/H                             | 6.3m x 5.9m x 3.2m    |                              |
| Max Gradient of Ground                                      | 1 in 50               |                              |
| Free Height of Fall                                         | 0.55m                 |                              |
| Impact Area                                                 | 21.27m <sup>2</sup>   |                              |
| Synthetic Area (i.e. EPDM / Wetpour / Synthetic Grass etc.) | 16m²                  |                              |
| Loosefill at 150mm                                          | 8m³                   |                              |
| (i.e. Bark / Cushionfall / Sand) Grasslok Tiles             | 25m <sup>2</sup>      |                              |
| Installation Information                                    | Steel Ground Fixed    | Surface Fixed (if different) |
| Installation Time                                           | 2 Person(s) 8 Hour(s) |                              |
| Overall Weight                                              | 263kg                 |                              |
| Heaviest Part                                               | 13kg                  |                              |
| Largest Part                                                | 1.2m x 0.5m x 0.5m    |                              |
| Longest Part                                                | 1.2m                  |                              |
| Concrete Required                                           | 0.6m³                 |                              |
| Certified to EN 1176                                        |                       |                              |