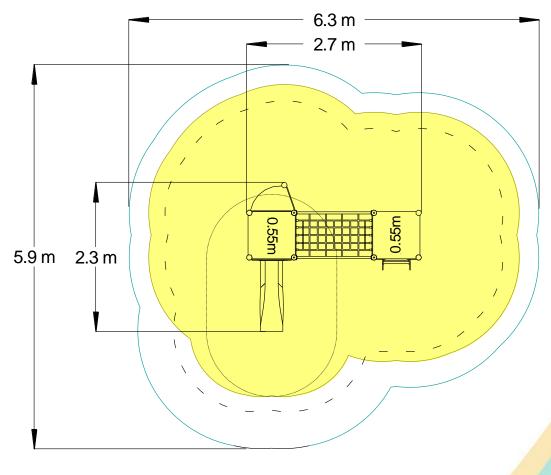

| Technical Information                                       |                       |                              |
|-------------------------------------------------------------|-----------------------|------------------------------|
| <b>Equipment Dimensions</b>                                 |                       |                              |
| Length / Width / Height                                     | 2.7m x 2.3m x 1.9m    |                              |
| <b>Surfacing and Area Required</b>                          |                       |                              |
| Recommended Minimum Space L/W/H                             | 6.3m x 5.9m x 3.2m    |                              |
| Max Gradient of Ground                                      | 1 in 50               |                              |
| Free Height of Fall                                         | 0.55m                 |                              |
| Impact Area                                                 | 21.27m <sup>2</sup>   |                              |
| Synthetic Area (i.e. EPDM / Wetpour / Synthetic Grass etc.) | 16m²                  |                              |
| Loosefill at 150mm                                          | 8m³                   |                              |
| (i.e. Bark / Cushionfall / Sand) Grasslok Tiles             | 25m <sup>2</sup>      |                              |
| Installation Information                                    | Steel Ground Fixed    | Surface Fixed (if different) |
| Installation Time                                           | 2 Person(s) 8 Hour(s) |                              |
| Overall Weight                                              | 263kg                 |                              |
| Heaviest Part                                               | 13kg                  |                              |
| Largest Part                                                | 1.2m x 0.5m x 0.5m    |                              |
| Longest Part                                                | 1.2m                  |                              |
| Concrete Required                                           | 0.6m³                 |                              |
| Certified to EN 1176                                        |                       |                              |