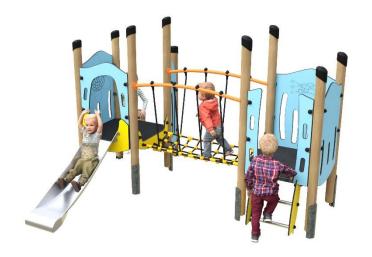

## **Little Hamlets - Brill Lite**

## A toddler tower system comprising of:

- 2 x Square Tower (0.55m)
- Slide (0.55m)
- Transfer Platform
- Ladder (0.55m)
- Net Traverse
- 2 x Finger Maze Play Panel
- Animal Home Trail Play Panel