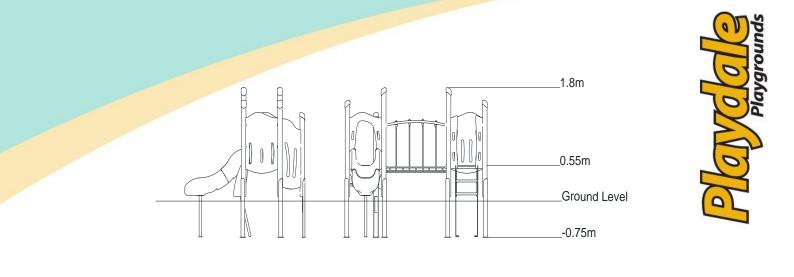

| Technical Information                                          |                       |                                 |
|----------------------------------------------------------------|-----------------------|---------------------------------|
| Equipment Dimensions                                           |                       |                                 |
| Length / Width / Height                                        | 2.7m x 2.3m x 1.9m    |                                 |
| Surfacing and Area Required                                    |                       |                                 |
| Recommended Minimum Space                                      | 6.3m x 5.9m x 3.2m    |                                 |
| Max Gradient of Ground                                         | 1 in 50               |                                 |
| Free Height of Fall                                            | 0.55m                 |                                 |
| Impact Area                                                    | 21.26m <sup>2</sup>   |                                 |
| Synthetic Area<br>(i.e. EPDM / Wetpour / Synthetic Grass etc.) | 16m²                  |                                 |
| Loosefill at 150mm<br>(i.e. Bark / Cushionfall / Sand)         | 8m <sup>3</sup>       |                                 |
| Grasslok Tiles                                                 | 25m <sup>2</sup>      |                                 |
| Installation Information                                       | Steel Ground Fixed    | Surface Fixed<br>(if different) |
| Installation Time                                              | 2 Person(s) 6 Hour(s) |                                 |
| Overall Weight                                                 | 232kg                 |                                 |
| Heaviest Part                                                  | 13kg                  |                                 |
| Largest Part                                                   | 1.2m x 0.5m x 0.5m    |                                 |
| Longest Part                                                   | 1.8m                  |                                 |
| Concrete Required                                              | 0.61m <sup>3</sup>    |                                 |
| Certified to EN 1176                                           |                       |                                 |