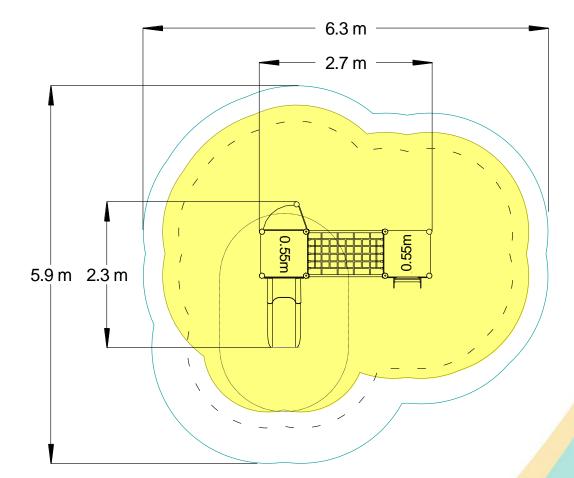

| Technical Information                                          |                       |                                 |
|----------------------------------------------------------------|-----------------------|---------------------------------|
| Equipment Dimensions                                           |                       |                                 |
| Length / Width / Height                                        | 2.7m x 2.3m x 1.9m    |                                 |
| Surfacing and Area Required                                    |                       |                                 |
| Recommended Minimum Space                                      | 6.3m x 5.9m x 3.2m    |                                 |
| Max Gradient of Ground                                         | 1 in 50               |                                 |
| Free Height of Fall                                            | 0.55m                 |                                 |
| Impact Area                                                    | 21.26m <sup>2</sup>   |                                 |
| Synthetic Area<br>(i.e. EPDM / Wetpour / Synthetic Grass etc.) | 16m²                  |                                 |
| Loosefill at 150mm<br>(i.e. Bark / Cushionfall / Sand)         | 8m <sup>3</sup>       |                                 |
| Grasslok Tiles                                                 | 25m <sup>2</sup>      |                                 |
| Installation Information                                       | Steel Ground Fixed    | Surface Fixed<br>(if different) |
| Installation Time                                              | 2 Person(s) 6 Hour(s) |                                 |
| Overall Weight                                                 | 232kg                 |                                 |
| Heaviest Part                                                  | 13kg                  |                                 |
| Largest Part                                                   | 1.2m x 0.5m x 0.5m    |                                 |
| Longest Part                                                   | 1.8m                  |                                 |
| Concrete Required                                              | 0.61m <sup>3</sup>    |                                 |
| Certified to EN 1176                                           |                       |                                 |