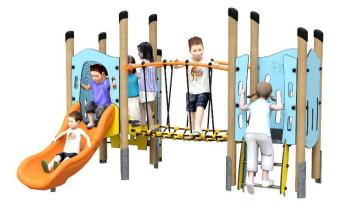

## A toddler tower system comprising of:

- 2 x Square Tower (0.55m)
- Slide (0.55m)
- Transfer Platform
- Ladder (0.55m)
- Net Traverse
- 2 x Finger Maze Play Panel
- Animal Home Trail Play Panel

Option B-Purple/Yellow