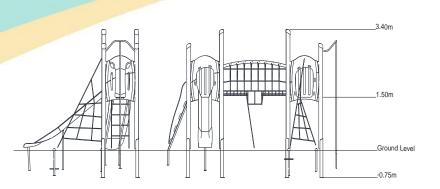

| Technical Information                                       |                       |                                 |
|-------------------------------------------------------------|-----------------------|---------------------------------|
| <b>Equipment Dimensions</b>                                 |                       |                                 |
| Length / Width / Height                                     | 5.6m x 3.8m x 3.4m    |                                 |
| <b>Surfacing and Area Required</b>                          |                       |                                 |
| Recommended Minimum Space L/W/H                             | 9.2m x 7.7m x 4.6m    |                                 |
| Max Gradient of Ground                                      | 1 in 50               |                                 |
| Free Height of Fall                                         | 1.5m                  |                                 |
| Impact Area                                                 | 43.35m <sup>2</sup>   |                                 |
| Synthetic Area (i.e. EPDM / Wetpour / Synthetic Grass etc.) | 46m²                  |                                 |
| Loosefill at 250mm<br>(i.e. Bark / Cushionfall / Sand)      | 15m³                  |                                 |
| Grasslok Tiles                                              | 59m <sup>2</sup>      |                                 |
| Installation Information                                    | Steel Ground Fixed    | Surface Fixed<br>(if different) |
| Installation Time                                           | 2 Person(s) 7 Hour(s) |                                 |
| Overall Weight                                              | 507kg                 |                                 |
| Heaviest Part                                               | 80kg                  |                                 |
| Largest Part                                                | 3.3m x 1.0m x 1.7m    |                                 |
| Longest Part                                                | 3.3m                  |                                 |
| Concrete Required                                           | 0.97m <sup>3</sup>    |                                 |
| Certified to EN 1176                                        |                       |                                 |