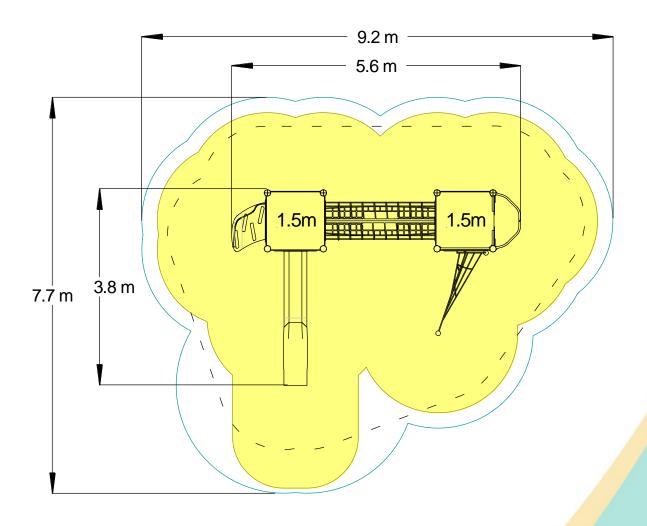

| Technical Information                                       |                       |                                 |
|-------------------------------------------------------------|-----------------------|---------------------------------|
| <b>Equipment Dimensions</b>                                 |                       |                                 |
| Length / Width / Height                                     | 5.6m x 3.8m x 3.4m    |                                 |
| <b>Surfacing and Area Required</b>                          |                       |                                 |
| Recommended Minimum Space L/W/H                             | 9.2m x 7.7m x 4.6m    |                                 |
| Max Gradient of Ground                                      | 1 in 50               |                                 |
| Free Height of Fall                                         | 1.5m                  |                                 |
| Impact Area                                                 | 43.35m <sup>2</sup>   |                                 |
| Synthetic Area (i.e. EPDM / Wetpour / Synthetic Grass etc.) | 46m²                  |                                 |
| Loosefill at 250mm<br>(i.e. Bark / Cushionfall / Sand)      | 15m³                  |                                 |
| Grasslok Tiles                                              | 59m <sup>2</sup>      |                                 |
| Installation Information                                    | Steel Ground Fixed    | Surface Fixed<br>(if different) |
| Installation Time                                           | 2 Person(s) 7 Hour(s) |                                 |
| Overall Weight                                              | 507kg                 |                                 |
| Heaviest Part                                               | 80kg                  |                                 |
| Largest Part                                                | 3.3m x 1.0m x 1.7m    |                                 |
| Longest Part                                                | 3.3m                  |                                 |
| Concrete Required                                           | 0.97m <sup>3</sup>    |                                 |
| Certified to EN 1176                                        |                       |                                 |