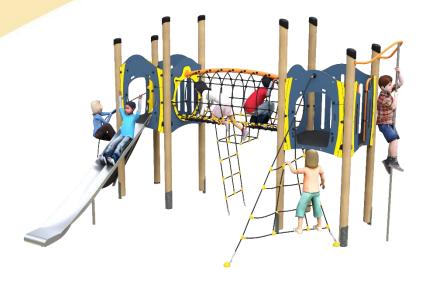

## Jukebox - Breakbeat Lite

Option C-Green (Shown)

## A junior modular tower system comprising of:

- 2 x Square Towers (1.5m)
- Slide (1.5m)
- Fireman's Pole (1.5m)
- Rope Ramp (1.5m)
- Twisted Scramble Net (1.5m)

## 2 x Blank Slotted Panel

Net Tunnel