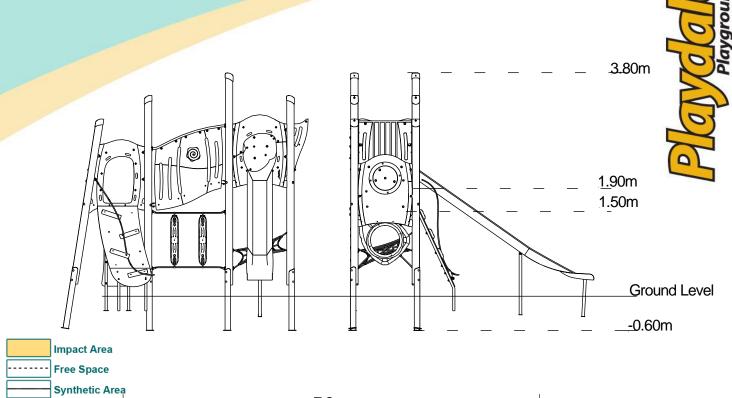

## Materials

Laminated Timber

Compact Grade Laminate (CGL) Galvanised or Painted Mild Steel

Nylon Steel Cored Rope Stainless Slide

Sawn Timber

Various Plastic Mouldings

| Technical Information                                       |                        |                              |
|-------------------------------------------------------------|------------------------|------------------------------|
| Equipment Dimensions                                        |                        |                              |
| Length / Width / Height                                     | 4.4m x 4.4m x 3.8m     |                              |
| Surfacing and Area Required                                 |                        |                              |
| Recommended Minimum Space L/W/H                             | 7.7m x 8.0m x 5.0m     |                              |
| Max Gradient of Ground                                      | 1 in 50                |                              |
| Free Height of Fall                                         | 1.9m                   |                              |
| Impact Area                                                 | 40.16m <sup>2</sup>    |                              |
| Synthetic Area (i.e. EPDM / Wetpour / Synthetic Grass etc.) | 41.72m²                |                              |
| Loosefill at 250mm<br>(i.e. Bark / Cushionfall / Sand)      | 13m³                   |                              |
| Grasslok Tiles                                              | 55m <sup>2</sup>       | _                            |
| Installation Information                                    | Steel Ground Fixed     | Surface Fixed (if different) |
| Installation Time                                           | 2 Person(s) 11 Hour(s) |                              |
| Overall Weight                                              | 805kg                  |                              |
| Heaviest Part                                               | 40kg                   |                              |
| Largest Part                                                | 2.4m x 0.9m x 0.6m     |                              |
| Longest Part                                                | 3.7m                   |                              |
| Concrete Required                                           | 0.8m³                  |                              |
| Certified to EN 1176                                        |                        |                              |