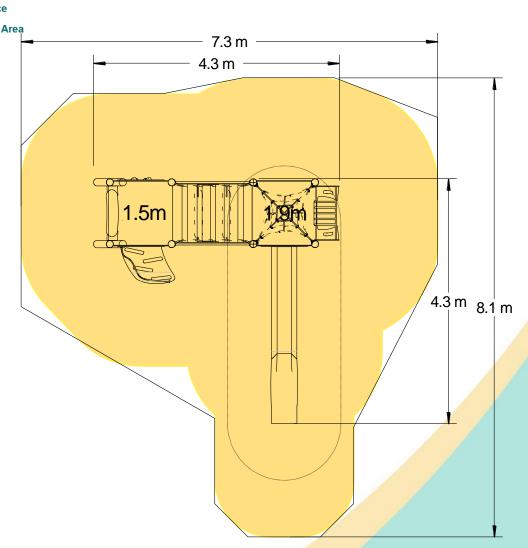

## Materials

Laminated Timber

Compact Grade Laminate (CGL) Galvanised or Painted Mild Steel

Nylon Steel Cored Rope Stainless Slide

Sawn Timber

Various Plastic Mouldings

| Technical Information                                       |                        |                              |
|-------------------------------------------------------------|------------------------|------------------------------|
| Equipment Dimensions                                        |                        |                              |
| Length / Width / Height                                     | 4.4m x 4.4m x 3.8m     |                              |
| Surfacing and Area Required                                 |                        |                              |
| Recommended Minimum Space L/W/H                             | 7.7m x 8.0m x 5.0m     |                              |
| Max Gradient of Ground                                      | 1 in 50                |                              |
| Free Height of Fall                                         | 1.9m                   |                              |
| Impact Area                                                 | 40.16m <sup>2</sup>    |                              |
| Synthetic Area (i.e. EPDM / Wetpour / Synthetic Grass etc.) | 41.72m²                |                              |
| Loosefill at 250mm<br>(i.e. Bark / Cushionfall / Sand)      | 13m³                   |                              |
| Grasslok Tiles                                              | 55m <sup>2</sup>       | _                            |
| Installation Information                                    | Steel Ground Fixed     | Surface Fixed (if different) |
| Installation Time                                           | 2 Person(s) 11 Hour(s) |                              |
| Overall Weight                                              | 805kg                  |                              |
| Heaviest Part                                               | 40kg                   |                              |
| Largest Part                                                | 2.4m x 0.9m x 0.6m     |                              |
| Longest Part                                                | 3.7m                   |                              |
| Concrete Required                                           | 0.8m³                  |                              |
| Certified to EN 1176                                        |                        |                              |