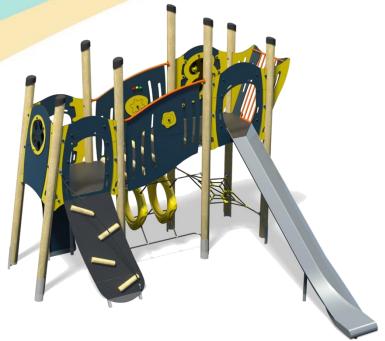

## Jukebox - New Wave Plus

- Square Tower (1.9m)
- Angled Tower (1.5m)
- Slide (1.9m)
- Climbing Wall (1.5m)
- Rope Ramp (1.5m)
- Ring Crawl Tunnel
- Inclined Bridge
- Lookout Tower
- Net Seat
- Ball Blast Play Panel
- Spinball Play Panel

Option A-Dark Blue/Yellow (Shown)

Option B-Purple/Lime Green

Option C-Green