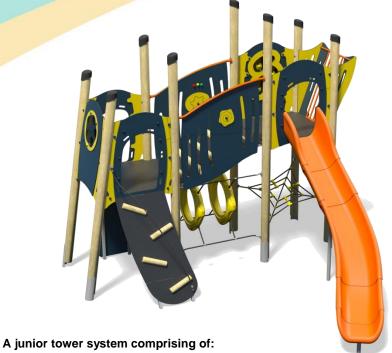

## Jukebox - New Wave Plus

- Square Tower (1.9m)
- Angled Tower (1.5m)
- Slide (1.9m)
- Climbing Wall (1.5m)
- Rope Ramp (1.5m)
- Ring Crawl Tunnel
- Inclined Bridge
- Lookout Tower
- Net Seat
- Ball Blast Play Panel
- Spinball Play Panel

## Age

5-12 years

## Materials

**Laminated Timber** 

Compact Grade Laminate (CGL)

Galvanised or Painted Mild Steel
Nylon Steel Cored Rope
LLDPE Slide

Sawn Timber

Various Plastic Mouldings

| Technical Information                                       |                        |                                 |
|-------------------------------------------------------------|------------------------|---------------------------------|
| <b>Equipment Dimensions</b>                                 |                        |                                 |
| Length / Width / Height                                     | 4.2m x 4.4m x 3.8m     |                                 |
| Surfacing and Area Required                                 |                        |                                 |
| Recommended Minimum Space L/W/H                             | 7.7m x 8.0m x 5.0m     |                                 |
| Max Gradient of Ground                                      | 1 in 50                |                                 |
| Free Height of Fall                                         | 1.9m                   |                                 |
| Impact Area                                                 | 40.68m <sup>2</sup>    |                                 |
| Synthetic Area (i.e. EPDM / Wetpour / Synthetic Grass etc.) | 41.52m <sup>2</sup>    |                                 |
| Loosefill at 250mm<br>(i.e. Bark / Cushionfall / Sand)      | 12m³                   |                                 |
| Grasslok Tiles                                              | 52m <sup>2</sup>       |                                 |
| Installation Information                                    | Steel Ground Fixed     | Surface Fixed<br>(if different) |
| Installation Time                                           | 2 Person(s) 11 Hour(s) |                                 |
| Overall Weight                                              | 805kg                  |                                 |
| Heaviest Part                                               | 40kg                   |                                 |
| Largest Part                                                | 2.4m x 0.9m x0.6 m     |                                 |
| Longest Part                                                | 3.7m                   |                                 |
| Concrete Required                                           | 0.8m <sup>3</sup>      |                                 |
| Certified to EN 1176                                        |                        |                                 |