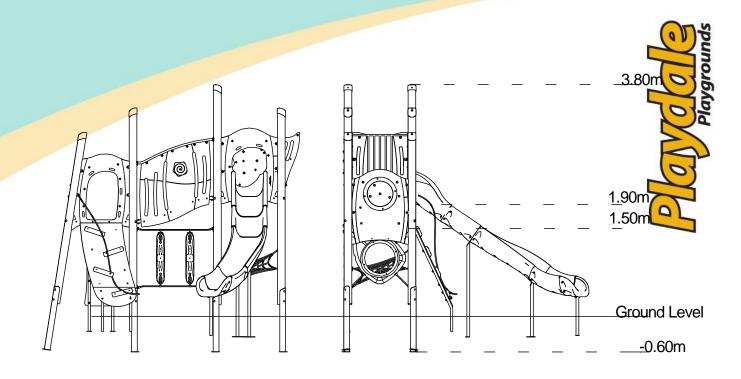

## Materials

**Laminated Timber** 

Compact Grade Laminate (CGL)

Galvanised or Painted Mild Steel
Nylon Steel Cored Rope
LLDPE Slide

Sawn Timber

Various Plastic Mouldings

| Technical Information                                       |                        |                                 |
|-------------------------------------------------------------|------------------------|---------------------------------|
| <b>Equipment Dimensions</b>                                 |                        |                                 |
| Length / Width / Height                                     | 4.2m x 4.4m x 3.8m     |                                 |
| Surfacing and Area Required                                 |                        |                                 |
| Recommended Minimum Space L/W/H                             | 7.7m x 8.0m x 5.0m     |                                 |
| Max Gradient of Ground                                      | 1 in 50                |                                 |
| Free Height of Fall                                         | 1.9m                   |                                 |
| Impact Area                                                 | 40.68m <sup>2</sup>    |                                 |
| Synthetic Area (i.e. EPDM / Wetpour / Synthetic Grass etc.) | 41.52m <sup>2</sup>    |                                 |
| Loosefill at 250mm<br>(i.e. Bark / Cushionfall / Sand)      | 12m³                   |                                 |
| Grasslok Tiles                                              | 52m <sup>2</sup>       |                                 |
| Installation Information                                    | Steel Ground Fixed     | Surface Fixed<br>(if different) |
| Installation Time                                           | 2 Person(s) 11 Hour(s) |                                 |
| Overall Weight                                              | 805kg                  |                                 |
| Heaviest Part                                               | 40kg                   |                                 |
| Largest Part                                                | 2.4m x 0.9m x0.6 m     |                                 |
| Longest Part                                                | 3.7m                   |                                 |
| Concrete Required                                           | 0.8m <sup>3</sup>      |                                 |
| Certified to EN 1176                                        |                        |                                 |