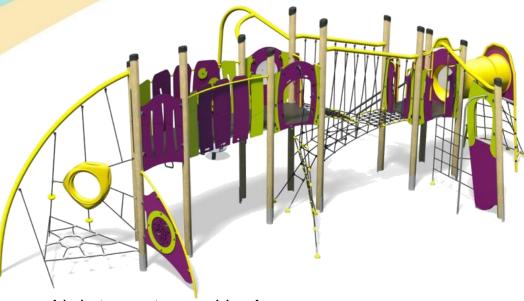

### A junior tower system comprising of:

- Square Tower (1.5m)
- Square Tower (1.9m)
- Triangular Tower (1.9m)
- Pole Slide (1.5m)
- Tunnel Access
- Twisted Scramble Net (1.9m)
- Inclined Net Pit

- Curved Bridge
- Climber with Fireman's Pole (1.5m)
- Spinner
- Rope Weaver
- Bubble Play Panel
- Ball Maze Play Panel