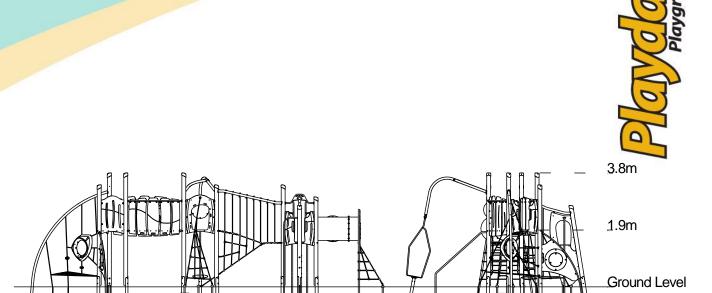

#### **Technical Information Equipment Dimensions** Length / Width / Height 11.8m x 5.9m x 3.8m **Surfacing and Area Required** Recommended Minimum Space 15.4m x 9.3m x 5.0m L/W/H Max Gradient of Ground 1 in 50 Free Height of Fall 1.9m **Impact Area** 92.05m<sup>2</sup> Synthetic Area 88.35m<sup>2</sup> (i.e. EPDM / Wetpour / Synthetic Grass etc.) Loosefill at 250mm 26m<sup>3</sup> (i.e. Bark / Cushionfall / Sand) 110m<sup>2</sup> **Grasslok Tiles Surface Fixed Installation Information Steel Ground Fixed** (if different) **Installation Time** 2 Person(s) 19 Hour(s) **Overall Weight** 1316kg **Heaviest Part** 40kg 1.5m x 0.9m x 1.3m **Largest Part Longest Part** 3.7m Concrete Required 1.6m<sup>3</sup> Certified to EN 1176