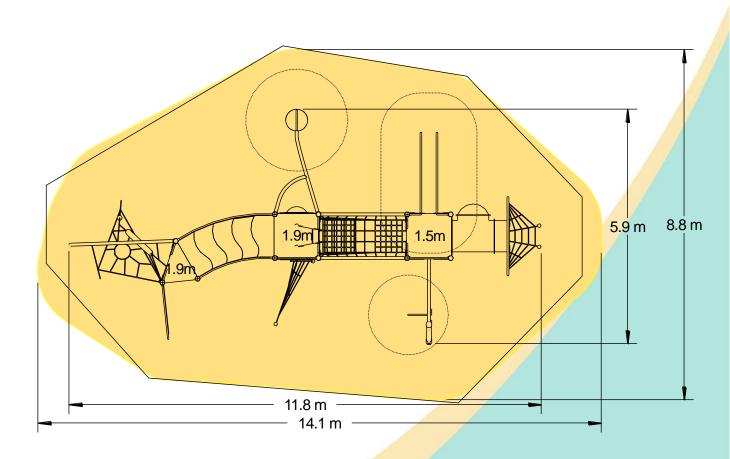

#### **Technical Information Equipment Dimensions** Length / Width / Height 11.8m x 5.9m x 3.8m **Surfacing and Area Required** Recommended Minimum Space 15.4m x 9.3m x 5.0m L/W/H Max Gradient of Ground 1 in 50 Free Height of Fall 1.9m **Impact Area** 92.05m<sup>2</sup> Synthetic Area 88.35m<sup>2</sup> (i.e. EPDM / Wetpour / Synthetic Grass etc.) Loosefill at 250mm 26m<sup>3</sup> (i.e. Bark / Cushionfall / Sand) 110m<sup>2</sup> **Grasslok Tiles Surface Fixed Installation Information Steel Ground Fixed** (if different) **Installation Time** 2 Person(s) 19 Hour(s) **Overall Weight** 1316kg **Heaviest Part** 40kg 1.5m x 0.9m x 1.3m **Largest Part Longest Part** 3.7m Concrete Required 1.6m<sup>3</sup> Certified to EN 1176