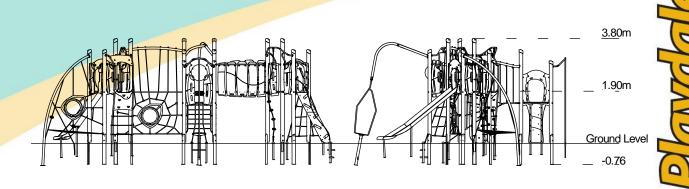

# Jukebox - Jumping Jive Plus











Option C-Green

### A junior tower system comprising of:

- Square Tower (1.5m)
- 3 x Square Towers (1.9m)
- Slide (1.9m)
- Inverted Climber (1.9m)
- Climbing Wall (1.5m)
- Rope Ramp (1.9m)
- Rope Climb (1.9m)
- Twisted Scramble Net (1.9m)
- Curved Bridge

- Inclined Net Pit
- Rope Weaver
- Spinner
- Spiders Web
- Trapeze Handles
- Bubble Play Panel
- Ball Blast Play Panel

## Code – JB/JMP/\*2

### Age

5-12 years

## **Materials**

**Laminated Timber** 

Compact Grade Laminate (CGL)

Galvanised or Painted Mild Steel

Nylon Steel Cored Rope

Stainless Steel Slide Stainless Steel

Sawn Timber

Various Plastic Mouldings