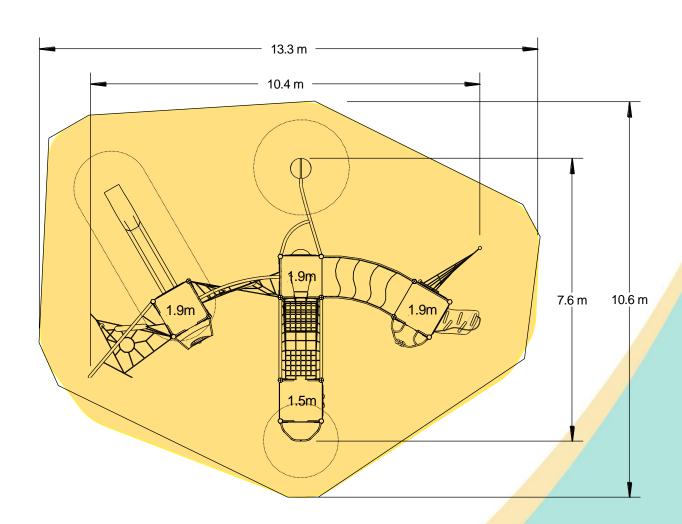

### A junior tower system comprising of:

- Square Tower (1.5m)
- 3 x Square Towers (1.9m)
- Slide (1.9m)
- Inverted Climber (1.9m)
- Climbing Wall (1.5m)
- Rope Ramp (1.9m)
- Rope Climb (1.9m)
- Twisted Scramble Net (1.9m)
- Curved Bridge

- Inclined Net Pit
- Rope Weaver
- Spinner
- Spiders Web
- Trapeze Handles
- Bubble Play Panel
- Ball Blast Play Panel