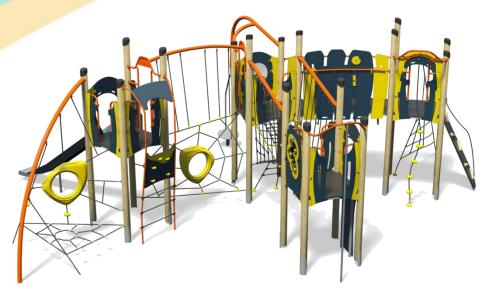

# Jukebox - Jumping Jive Plus

Option C-Green

### A junior tower system comprising of:

- Square Tower (1.5m)
- 3 x Square Towers (1.9m)
- Slide (1.9m)
- Inverted Climber (1.9m)
- Climbing Wall (1.5m)
- Rope Ramp (1.9m)
- Rope Climb (1.9m)
- Twisted Scramble Net (1.9m)
- Curved Bridge

- Inclined Net Pit
- Rope Weaver
- Spinner
- Spiders Web
- Trapeze Handles
- Bubble Play Panel
- Ball Blast Play Panel