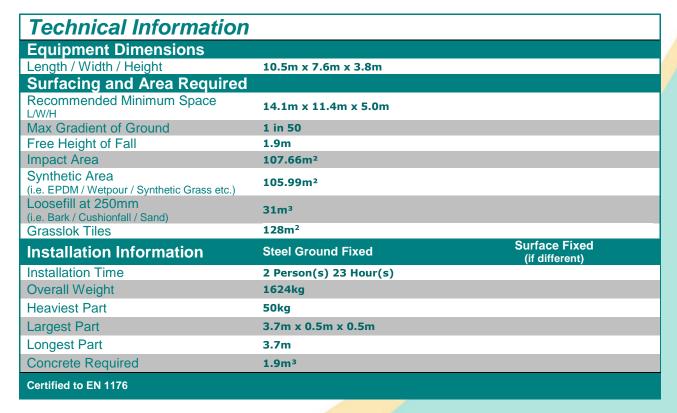

# Jukebox - Jumping Jive Plus











Option C-Green

### A junior tower system comprising of:

- Square Tower (1.5m)
- 3 x Square Towers (1.9m)
- Slide (1.9m)
- Inverted Climber (1.9m)
- Climbing Wall (1.5m)
- Rope Ramp (1.9m)
- Rope Climb (1.9m)
- Twisted Scramble Net (1.9m)
- Curved Bridge

- Inclined Net Pit
- Rope Weaver
- Spinner
- Spiders Web
- Trapeze Handles
- Bubble Play Panel
- Ball Blast Play Panel

## Code – JB/JMP/\*2

### Age

5-12 years

## **Materials**

**Laminated Timber** 

Compact Grade Laminate (CGL)

Galvanised or Painted Mild Steel

Nylon Steel Cored Rope

Stainless Steel Slide Stainless Steel

Sawn Timber

Various Plastic Mouldings