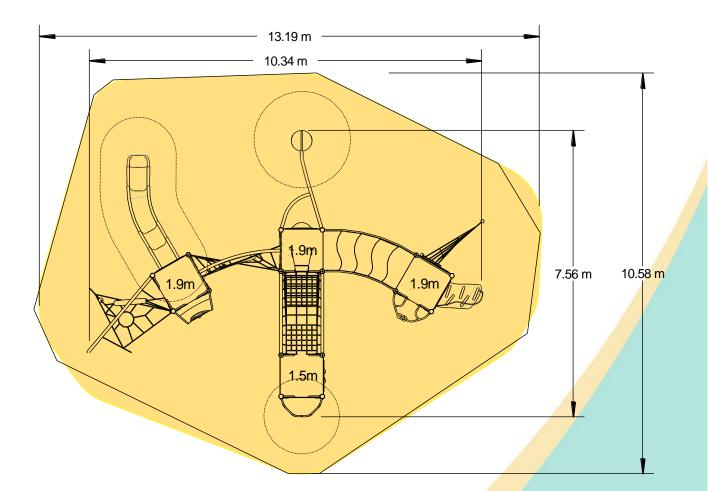

> Option C-Green

Code – JB/JMP/\*1

| Technical Information                                          | 1                      |                                 |
|----------------------------------------------------------------|------------------------|---------------------------------|
| Equipment Dimensions                                           |                        |                                 |
| Length / Width / Height                                        | 10.5m x 7.6m x 3.8m    |                                 |
| Surfacing and Area Required                                    |                        |                                 |
| Recommended Minimum Space                                      | 14.4m x 11.4m x 5.0m   |                                 |
| Max Gradient of Ground                                         | 1 in 50                |                                 |
| Free Height of Fall                                            | 1.9m                   |                                 |
| Impact Area                                                    | 105.02m <sup>2</sup>   |                                 |
| Synthetic Area<br>(i.e. EPDM / Wetpour / Synthetic Grass etc.) | 102.60m <sup>2</sup>   |                                 |
| Loosefill at 250mm<br>(i.e. Bark / Cushionfall / Sand)         | 31m <sup>3</sup>       |                                 |
| Grasslok Tiles                                                 | 123m <sup>2</sup>      |                                 |
| Installation Information                                       | Steel Ground Fixed     | Surface Fixed<br>(if different) |
| Installation Time                                              | 2 Person(s) 23 Hour(s) |                                 |
| Overall Weight                                                 | 1629kg                 |                                 |
| Heaviest Part                                                  | 40kg                   |                                 |
| Largest Part                                                   | 2.4m x 0.9m x 0.6m     |                                 |
| Longest Part                                                   | 3.7m                   |                                 |
| Concrete Required                                              | 1.9m <sup>3</sup>      |                                 |
| Certified to EN 1176                                           |                        |                                 |