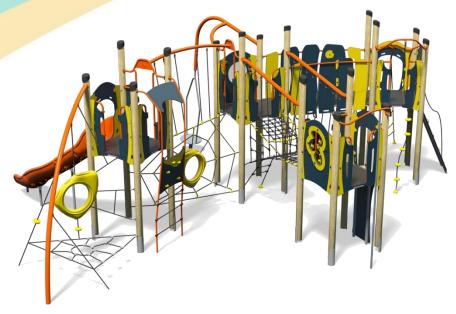

## Jukebox – Jumping Jive Plus

## A junior tower system comprising of:

- Square Tower (1.5m)
- 3 x Square Towers (1.9m)
- Slide (1.9m)
- Inverted Climber (1.9m)
- Climbing Wall (1.5m)
- Rope Ramp (1.9m)
- Rope Climb (1.9m)
- Twisted Scramble Net (1.9m)
- Curved Bridge

## Inclined Net Pit Rope Weaver

- Spinner
- Spiders Web
- Trapeze Handles
- Bubble Play Panel
- Ball Blast Play Panel
- 241 214011

Sawn Timber

Age 5 - 12 years

Materials

Various Plastic Mouldings

Ŧ

Option A-Dark Blue/Yellow (Shown) Option B-Purple/Lime Green