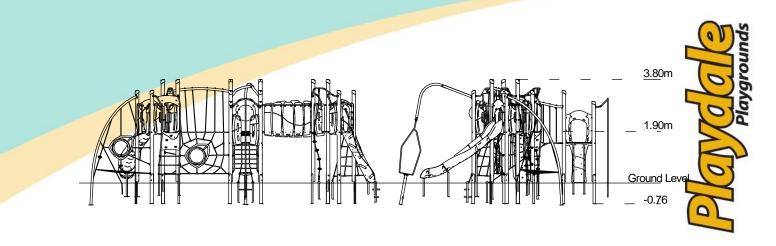

> Option C-Green

Code – JB/JMP/\*1

| Technical Information                                          | 1                      |                                 |
|----------------------------------------------------------------|------------------------|---------------------------------|
| Equipment Dimensions                                           |                        |                                 |
| Length / Width / Height                                        | 10.5m x 7.6m x 3.8m    |                                 |
| Surfacing and Area Required                                    |                        |                                 |
| Recommended Minimum Space                                      | 14.4m x 11.4m x 5.0m   |                                 |
| Max Gradient of Ground                                         | 1 in 50                |                                 |
| Free Height of Fall                                            | 1.9m                   |                                 |
| Impact Area                                                    | 105.02m <sup>2</sup>   |                                 |
| Synthetic Area<br>(i.e. EPDM / Wetpour / Synthetic Grass etc.) | 102.60m <sup>2</sup>   |                                 |
| Loosefill at 250mm<br>(i.e. Bark / Cushionfall / Sand)         | 31m <sup>3</sup>       |                                 |
| Grasslok Tiles                                                 | 123m <sup>2</sup>      |                                 |
| Installation Information                                       | Steel Ground Fixed     | Surface Fixed<br>(if different) |
| Installation Time                                              | 2 Person(s) 23 Hour(s) |                                 |
| Overall Weight                                                 | 1629kg                 |                                 |
| Heaviest Part                                                  | 40kg                   |                                 |
| Largest Part                                                   | 2.4m x 0.9m x 0.6m     |                                 |
| Longest Part                                                   | 3.7m                   |                                 |
| Concrete Required                                              | 1.9m <sup>3</sup>      |                                 |
| Certified to EN 1176                                           |                        |                                 |