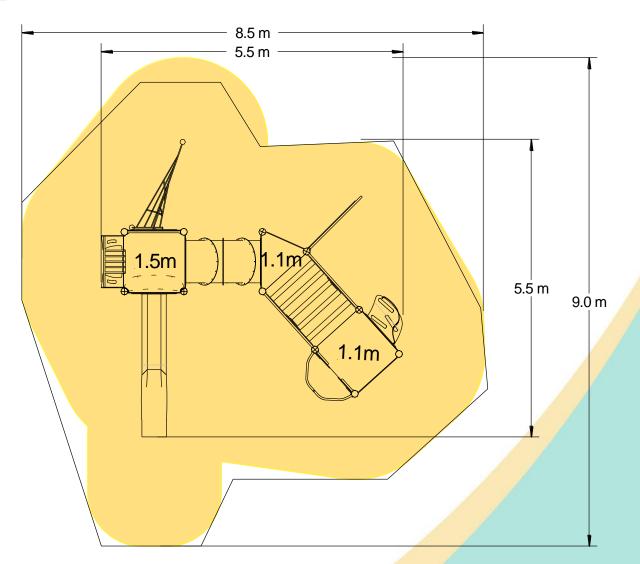

| Equipment Dimensions                                           |                        |                                 |
|----------------------------------------------------------------|------------------------|---------------------------------|
| Length / Width / Height                                        | 5.6m x 5.5m x 3.4m     |                                 |
| Surfacing and Area Required                                    |                        |                                 |
| Recommended Minimum Space                                      | 9.1m x 9.5m x 4.6m     |                                 |
| Max Gradient of Ground                                         | 1 in 50                |                                 |
| Free Height of Fall                                            | 1.5m                   |                                 |
| Impact Area                                                    | 51.44m <sup>2</sup>    |                                 |
| Synthetic Area<br>(i.e. EPDM / Wetpour / Synthetic Grass etc.) | 51.36m <sup>2</sup>    |                                 |
| Loosefill at 250mm<br>(i.e. Bark / Cushionfall / Sand)         | 16m <sup>3</sup>       |                                 |
| Grasslok Tiles                                                 | 64m <sup>2</sup>       |                                 |
| Installation Information                                       | Steel Ground Fixed     | Surface Fixed<br>(if different) |
| Installation Time                                              | 2 Person(s) 17 Hour(s) |                                 |
| Overall Weight                                                 | 941kg                  |                                 |
| Heaviest Part                                                  | 39.6kg                 |                                 |
| Largest Part                                                   | 3.1m x 0.5m x 0.5m     |                                 |
| Longest Part                                                   | 3.4m                   |                                 |
| Concrete Required                                              | 1.1m <sup>3</sup>      |                                 |
| Certified to EN 1176                                           |                        |                                 |