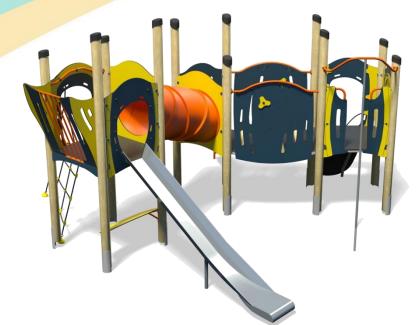

## A junior tower system comprising of:

- Square Tower (1.1m)
- Square Tower (1.5m)
- Triangular Tower (1.1m)
- Slide (1.5m)
- Fireman's Pole (1.1m)
- Rope Ramp (1.1m)
- Twisted Scramble Net (1.5m)
- Inclined Tunnel Bridge
- Hangabout Seat
- Lookout Tower
- Ball Blast Play Panel
- Puzzle Ball Play Panel
- **Technical Information**

## Code – JB/JIT/\*2

- Age 5-12 years Materials Laminated Timber Compact Grade Laminate (CGL) Galvanised or Painted Mild Steel Nylon Steel Cored Rope Stainless Steel Slide Stainless Steel Sawn Timber
- Various Plastic Mouldings