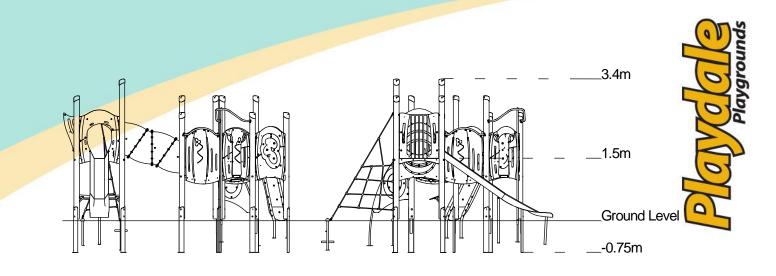

| Equipment Dimensions                                           |                        |                                 |
|----------------------------------------------------------------|------------------------|---------------------------------|
| Length / Width / Height                                        | 5.6m x 5.5m x 3.4m     |                                 |
| Surfacing and Area Required                                    |                        |                                 |
| Recommended Minimum Space                                      | 9.1m x 9.5m x 4.6m     |                                 |
| Max Gradient of Ground                                         | 1 in 50                |                                 |
| Free Height of Fall                                            | 1.5m                   |                                 |
| Impact Area                                                    | 51.44m <sup>2</sup>    |                                 |
| Synthetic Area<br>(i.e. EPDM / Wetpour / Synthetic Grass etc.) | 51.36m <sup>2</sup>    |                                 |
| Loosefill at 250mm<br>(i.e. Bark / Cushionfall / Sand)         | 16m <sup>3</sup>       |                                 |
| Grasslok Tiles                                                 | 64m <sup>2</sup>       |                                 |
| Installation Information                                       | Steel Ground Fixed     | Surface Fixed<br>(if different) |
| Installation Time                                              | 2 Person(s) 17 Hour(s) |                                 |
| Overall Weight                                                 | 941kg                  |                                 |
| Heaviest Part                                                  | 39.6kg                 |                                 |
| Largest Part                                                   | 3.1m x 0.5m x 0.5m     |                                 |
| Longest Part                                                   | 3.4m                   |                                 |
| Concrete Required                                              | 1.1m <sup>3</sup>      |                                 |
| Certified to EN 1176                                           |                        |                                 |