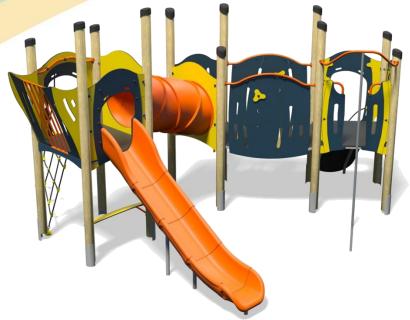

# Jukebox – Jitterbug Plus

- Square Tower (1.1m)
- Square Tower (1.5m)
- Triangular Tower (1.1m)
- Slide (1.5m)
- Fireman's Pole (1.1m)
- Rope Ramp (1.1m)
- Twisted Scramble Net (1.5m)
- Inclined Tunnel
- Bridge
- Hangabout Seat
- Lookout Tower
- Ball Blast Play Panel
- Puzzle Ball Play Panel

#### Age

5-12 years