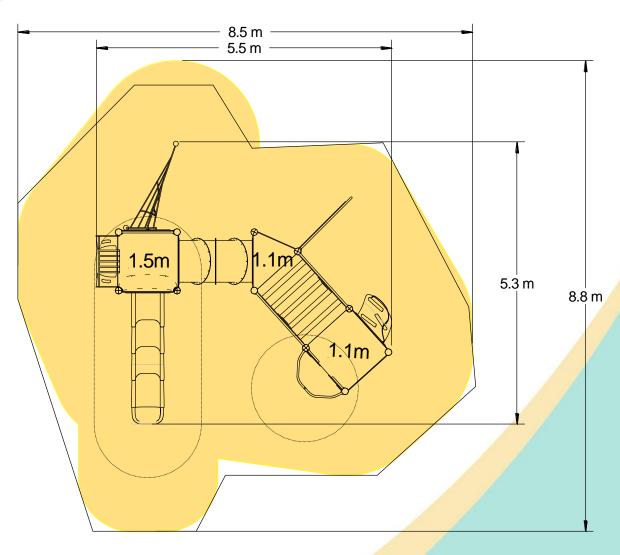

#### **Technical Information Equipment Dimensions** Length / Width / Height 5.6m x 5.3m x 3.4m **Surfacing and Area Required** Recommended Minimum Space 9.1m x 9.1m x 4.6m L/W/H Max Gradient of Ground 1 in 50 Free Height of Fall 1.5m **Impact Area** 51.34m<sup>2</sup> Synthetic Area 51.54m<sup>2</sup> (i.e. EPDM / Wetpour / Synthetic Grass etc.) Loosefill at 250mm 16m<sup>3</sup> (i.e. Bark / Cushionfall / Sand) 66m<sup>2</sup> **Grasslok Tiles Surface Fixed Steel Ground Fixed Installation Information** (if different) **Installation Time** 2 Person(s) 17 Hour(s) **Overall Weight** 949kg **Heaviest Part** 39.6kg **Largest Part** 3.4m x 1.0m x 1.7m **Longest Part** 3.4m Concrete Required 1.1m<sup>3</sup> Certified to EN 1176