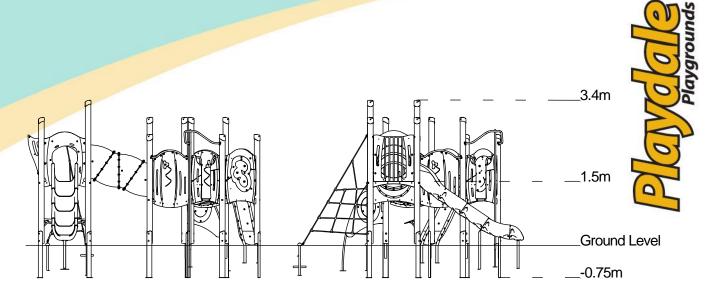

#### **Technical Information Equipment Dimensions** Length / Width / Height 5.6m x 5.3m x 3.4m **Surfacing and Area Required** Recommended Minimum Space 9.1m x 9.1m x 4.6m L/W/H Max Gradient of Ground 1 in 50 Free Height of Fall 1.5m **Impact Area** 51.34m<sup>2</sup> Synthetic Area 51.54m<sup>2</sup> (i.e. EPDM / Wetpour / Synthetic Grass etc.) Loosefill at 250mm 16m<sup>3</sup> (i.e. Bark / Cushionfall / Sand) 66m<sup>2</sup> **Grasslok Tiles Surface Fixed Steel Ground Fixed Installation Information** (if different) **Installation Time** 2 Person(s) 17 Hour(s) **Overall Weight** 949kg **Heaviest Part** 39.6kg **Largest Part** 3.4m x 1.0m x 1.7m **Longest Part** 3.4m Concrete Required 1.1m<sup>3</sup> Certified to EN 1176