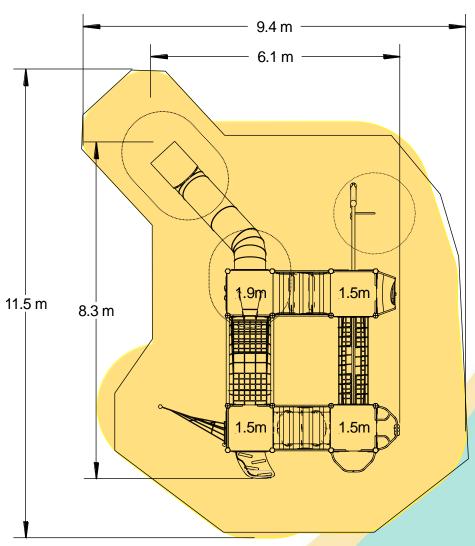

Jukebox - Heavy Metal Plus

- 3 x Square Towers (1.5m)
- Square Tower (1.9m)
- Tube Slide (1.9m)
- Fireman's Pole (1.5m)
- Inverted Climber (1.5m)
- Climbing Wall (1.9m)
- Rope Ramp (1.5m)
- Rope Climb (1.5m)
- Twisted Scramble Net (1.5m)
- Ring Crawl Tunnel
- Arched Tunnel
- Net Tunnel
- Bridge
- Inclined Bridge
- Inclined Net Pit
- Climber with Fireman's Pole (1.5m)

| Technical Information                                        |                        |                              |
|--------------------------------------------------------------|------------------------|------------------------------|
| <b>Equipment Dimensions</b>                                  |                        |                              |
| Length / Width / Height                                      | 7.9m x 5.8m x 3.8m     |                              |
| Surfacing and Area Required                                  |                        |                              |
| Recommended Minimum Space                                    | 12.0m x 9.5m x 5.0m    |                              |
| Max Gradient of Ground                                       | 1 in 50                |                              |
| Free Height of Fall                                          | 1.9m                   |                              |
| Impact Area                                                  | 79.25m <sup>2</sup>    |                              |
| Synthetic Area (i.e. EPDM / Wet Pour / Synthetic Grass etc.) | 77.14m²                |                              |
| Loosefill at 250mm<br>(i.e. Bark / Cushionfall / Sand)       | 25m³                   |                              |
| GrassLok Tiles                                               | 96m²                   |                              |
| Installation Information                                     | Steel Ground Fixed     | Surface Fixed (if different) |
| Installation Time                                            | 2 Person(s) 26 Hour(s) |                              |
| Overall Weight                                               | 1806kg                 |                              |
| Heaviest Part                                                | 130kg                  |                              |
| Largest Part                                                 | 4.1m x 2.8m x 1.0m     |                              |
| Longest Part                                                 | 4.1m                   |                              |
| Concrete Required                                            | 1.9m³                  |                              |
| Certified to EN 1176                                         |                        |                              |