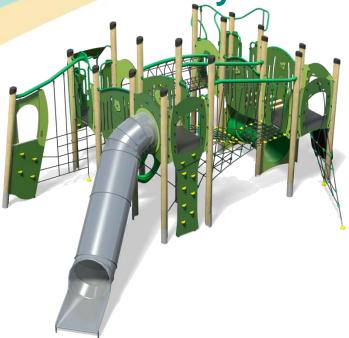

Jukebox - Heavy Metal Plus

- 3 x Square Towers (1.5m)
- Square Tower (1.9m)
- Tube Slide (1.9m)
- Fireman's Pole (1.5m)
- Inverted Climber (1.5m)
- Climbing Wall (1.9m)
- Rope Ramp (1.5m)
- Rope Climb (1.5m)
- Twisted Scramble Net (1.5m)
- Ring Crawl Tunnel
- Arched Tunnel
- Net Tunnel
- Bridge
- Inclined Bridge
- Inclined Net Pit
- Climber with Fireman's Pole (1.5m)

Option C-Green (Shown)