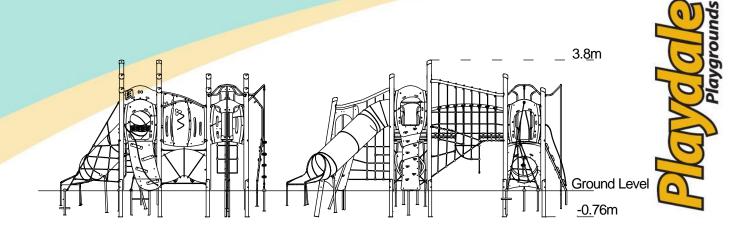

| Technical Information                                        |                        |                              |
|--------------------------------------------------------------|------------------------|------------------------------|
| <b>Equipment Dimensions</b>                                  |                        |                              |
| Length / Width / Height                                      | 7.9m x 5.8m x 3.8m     |                              |
| Surfacing and Area Required                                  |                        |                              |
| Recommended Minimum Space                                    | 12.0m x 9.5m x 5.0m    |                              |
| Max Gradient of Ground                                       | 1 in 50                |                              |
| Free Height of Fall                                          | 1.9m                   |                              |
| Impact Area                                                  | 79.25m <sup>2</sup>    |                              |
| Synthetic Area (i.e. EPDM / Wet Pour / Synthetic Grass etc.) | 77.14m²                |                              |
| Loosefill at 250mm<br>(i.e. Bark / Cushionfall / Sand)       | 25m³                   |                              |
| GrassLok Tiles                                               | 96m²                   |                              |
| Installation Information                                     | Steel Ground Fixed     | Surface Fixed (if different) |
| Installation Time                                            | 2 Person(s) 26 Hour(s) |                              |
| Overall Weight                                               | 1806kg                 |                              |
| Heaviest Part                                                | 130kg                  |                              |
| Largest Part                                                 | 4.1m x 2.8m x 1.0m     |                              |
| Longest Part                                                 | 4.1m                   |                              |
| Concrete Required                                            | 1.9m³                  |                              |
| Certified to EN 1176                                         |                        |                              |