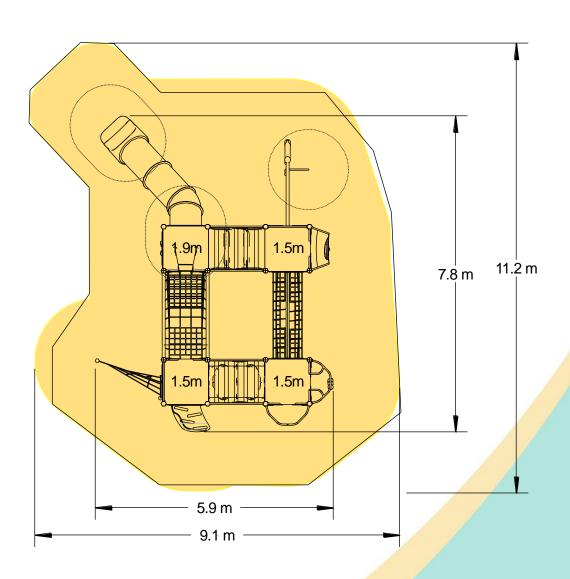

| Technical Information                                        |                        |                                 |
|--------------------------------------------------------------|------------------------|---------------------------------|
| <b>Equipment Dimensions</b>                                  |                        |                                 |
| Length / Width / Height                                      | 7.9m x 5.8m x 3.8m     |                                 |
| Surfacing and Area Required                                  |                        |                                 |
| Recommended Minimum Space L/W/H                              | 11.8m x 9.5m x 5.0m    |                                 |
| Max Gradient of Ground                                       | 1 in 50                |                                 |
| Free Height of Fall                                          | 1.9m                   |                                 |
| Impact Area                                                  | 78.2m <sup>2</sup>     |                                 |
| Synthetic Area (i.e. EPDM / Wet Pour / Synthetic Grass etc.) | 76.09m²                |                                 |
| Loosefill at 250mm<br>(i.e. Bark / Cushionfall / Sand)       | 24m³                   |                                 |
| GrassLok Tiles                                               | 94m <sup>2</sup>       |                                 |
| Installation Information                                     | Steel Ground Fixed     | Surface Fixed<br>(if different) |
| Installation Time                                            | 2 Person(s) 26 Hour(s) |                                 |
| Overall Weight                                               | 1749kg                 |                                 |
| Heaviest Part                                                | 70kg                   |                                 |
| Largest Part                                                 | 3.8m x 1.0m x 2.6m     |                                 |
| Longest Part                                                 | 3.7m                   |                                 |
| Concrete Required                                            | 1.9m³                  |                                 |
| Certified to EN 1176                                         |                        |                                 |