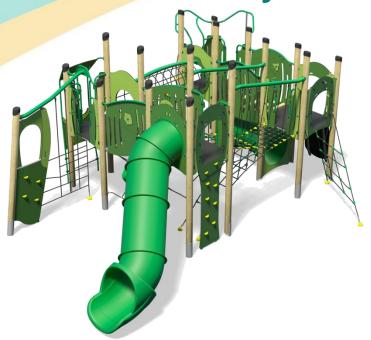

## Jukebox - Heavy Metal Plus

- 3 x Square Towers (1.5m)
- Square Tower (1.9m)
- Tube Slide (1.9m)
- Fireman's Pole (1.5m)
- Inverted Climber (1.5m)
- Climbing Wall (1.9m)
- Rope Climb (1.5m)
- Rope Ramp (1.5m)
- Twisted Scramble Net (1.5m)
- Ring Crawl Tunnel
- Arched Tunnel
- Net Tunnel
- Bridge
- Inclined Bridge
- Inclined Net Pit
- Climber with Fireman's Pole (1.5m)

## Code - JB/HEA/\*1 Age 5-12 years

Materials **Laminated Timber** 

Compact Grade Laminate (CGL)

Galvanised or Painted Mild Steel

Nylon Steel Cored Rope LLDPE Tube Slide

Stainless Steel

Sawn Timber

Various Plastic Mouldings