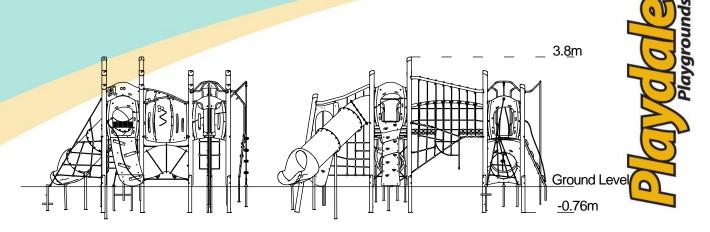

| Technical Information                                        |                        |                                 |
|--------------------------------------------------------------|------------------------|---------------------------------|
| <b>Equipment Dimensions</b>                                  |                        |                                 |
| Length / Width / Height                                      | 7.9m x 5.8m x 3.8m     |                                 |
| Surfacing and Area Required                                  |                        |                                 |
| Recommended Minimum Space L/W/H                              | 11.8m x 9.5m x 5.0m    |                                 |
| Max Gradient of Ground                                       | 1 in 50                |                                 |
| Free Height of Fall                                          | 1.9m                   |                                 |
| Impact Area                                                  | 78.2m <sup>2</sup>     |                                 |
| Synthetic Area (i.e. EPDM / Wet Pour / Synthetic Grass etc.) | 76.09m²                |                                 |
| Loosefill at 250mm<br>(i.e. Bark / Cushionfall / Sand)       | 24m³                   |                                 |
| GrassLok Tiles                                               | 94m <sup>2</sup>       |                                 |
| Installation Information                                     | Steel Ground Fixed     | Surface Fixed<br>(if different) |
| Installation Time                                            | 2 Person(s) 26 Hour(s) |                                 |
| Overall Weight                                               | 1749kg                 |                                 |
| Heaviest Part                                                | 70kg                   |                                 |
| Largest Part                                                 | 3.8m x 1.0m x 2.6m     |                                 |
| Longest Part                                                 | 3.7m                   |                                 |
| Concrete Required                                            | 1.9m³                  |                                 |
| Certified to EN 1176                                         |                        |                                 |