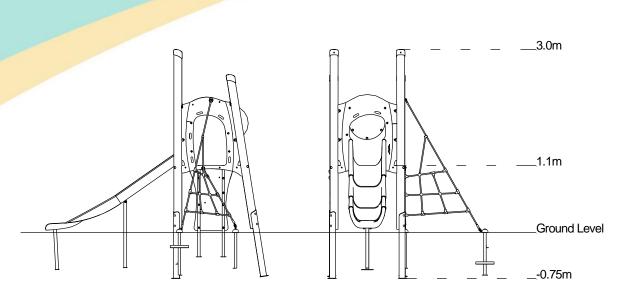

## Materials

Laminated Timber

Compact Grade Laminate (CGL)
Galvanised or Painted Mild Steel

Nylon Steel Cored Rope Stainless Steel

Various Plastic Mouldings

| Technical Information                                       |                       |                                 |
|-------------------------------------------------------------|-----------------------|---------------------------------|
| <b>Equipment Dimensions</b>                                 |                       |                                 |
| Length / Width / Height                                     | 3.5m x 2.7m x 3.0m    |                                 |
| Surfacing and Area Required                                 |                       |                                 |
| Recommended Minimum Space L/W/H                             | 7.2m x 6.2m x 4.2m    |                                 |
| Max Gradient of Ground                                      | 1 in 50               |                                 |
| Free Height of Fall                                         | 1.1m                  |                                 |
| Impact Area                                                 | 25.70m <sup>2</sup>   |                                 |
| Synthetic Area (i.e. EPDM / Wetpour / Synthetic Grass etc.) | 25.40m²               |                                 |
| Loosefill at 250mm<br>(i.e. Bark / Cushionfall / Sand)      | 9m³                   |                                 |
| Grasslok Tiles                                              | 36m <sup>2</sup>      |                                 |
| Installation Information                                    | Steel Ground Fixed    | Surface Fixed<br>(if different) |
| Installation Time                                           | 2 Person(s) 8 Hour(s) |                                 |
| Overall Weight                                              | 322kg                 |                                 |
| Heaviest Part                                               | 40kg                  |                                 |
| Largest Part                                                | 2.5m x 0.5m x 0.5m    |                                 |
| Longest Part                                                | 2.9m                  |                                 |
| Concrete Required                                           | 0.6m³                 |                                 |
| Certified to EN 1176                                        |                       |                                 |