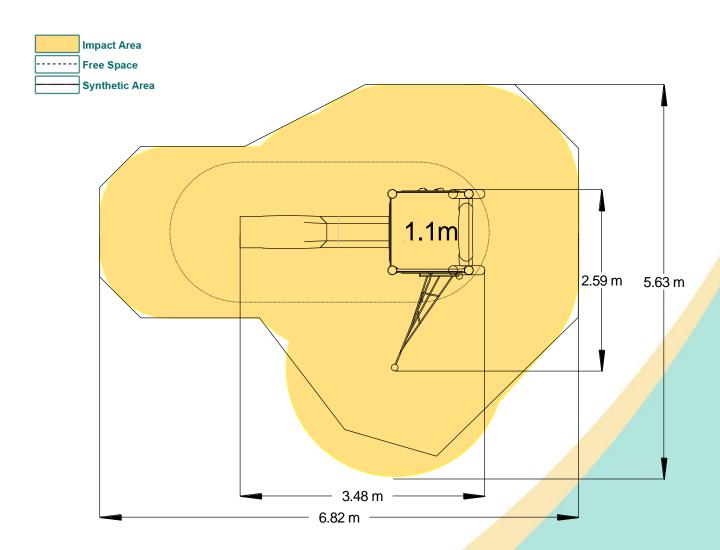

## Materials

Laminated Timber

Compact Grade Laminate (CGL)
Galvanised or Painted Mild Steel

Nylon Steel Cored Rope Stainless Steel

Various Plastic Mouldings

| Technical Information                                       |                       |                                 |
|-------------------------------------------------------------|-----------------------|---------------------------------|
| <b>Equipment Dimensions</b>                                 |                       |                                 |
| Length / Width / Height                                     | 3.5m x 2.7m x 3.0m    |                                 |
| Surfacing and Area Required                                 |                       |                                 |
| Recommended Minimum Space L/W/H                             | 7.2m x 6.2m x 4.2m    |                                 |
| Max Gradient of Ground                                      | 1 in 50               |                                 |
| Free Height of Fall                                         | 1.1m                  |                                 |
| Impact Area                                                 | 25.70m <sup>2</sup>   |                                 |
| Synthetic Area (i.e. EPDM / Wetpour / Synthetic Grass etc.) | 25.40m²               |                                 |
| Loosefill at 250mm<br>(i.e. Bark / Cushionfall / Sand)      | 9m³                   |                                 |
| Grasslok Tiles                                              | 36m <sup>2</sup>      |                                 |
| Installation Information                                    | Steel Ground Fixed    | Surface Fixed<br>(if different) |
| Installation Time                                           | 2 Person(s) 8 Hour(s) |                                 |
| Overall Weight                                              | 322kg                 |                                 |
| Heaviest Part                                               | 40kg                  |                                 |
| Largest Part                                                | 2.5m x 0.5m x 0.5m    |                                 |
| Longest Part                                                | 2.9m                  |                                 |
| Concrete Required                                           | 0.6m³                 |                                 |
| Certified to EN 1176                                        |                       |                                 |