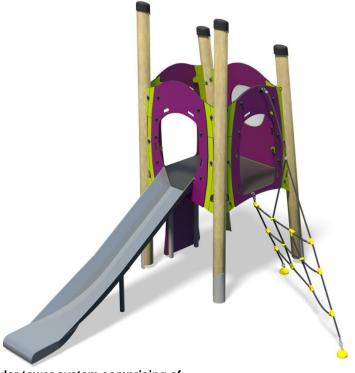

## Jukebox- Funk Plus

- Angled Tower (1.1m)
- Stainless Steel Slide (1.1m)
- Climbing Wall (1.1m)
- Twisted Scramble Net (1.1m)
- Bubble Play Panel