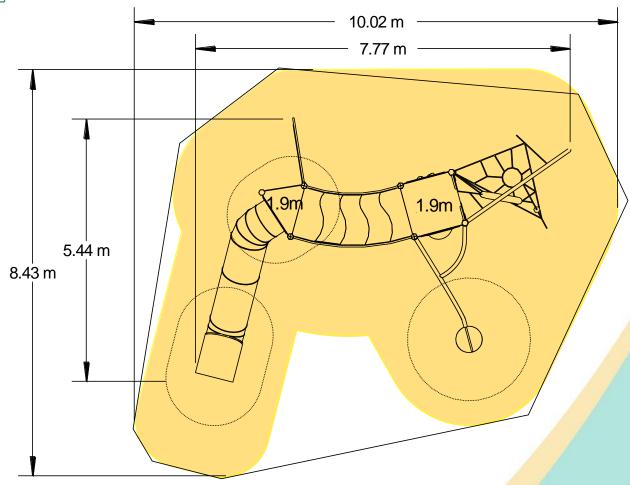

## Technical Information

Certified to EN 1176

**Equipment Dimensions** Length / Width / Height 7.8m x 5.5m x 3.8m **Surfacing and Area Required** Recommended Minimum Space 11.8m x 8.8m x 5.0m L/W/H Max Gradient of Ground 1 in 50 Free Height of Fall 1.9m 59.77m<sup>2</sup> Impact Area Synthetic Area 66.02m<sup>2</sup> (i.e. EPDM / Wet Pour / Synthetic Grass etc.) Loosefill at 250mm 20m<sup>3</sup> (i.e. Bark / Cushionfall / Sand) 82m<sup>2</sup> GrassLok Tiles Surface Fixed **Installation Information Steel Ground Fixed** (if different) Installation Time 2 Person(s) 14 Hour(s) **Overall Weight** 950kg **Heaviest Part** 130kg **Largest Part** 4.1m x 2.8m x 1.0m **Longest Part** 4.1m Concrete Required 1.0m<sup>3</sup>