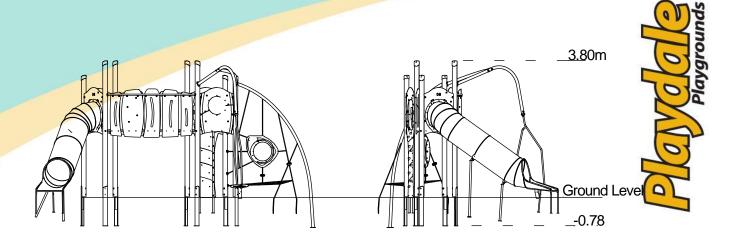

## Technical Information

Certified to EN 1176

**Equipment Dimensions** Length / Width / Height 7.8m x 5.5m x 3.8m **Surfacing and Area Required** Recommended Minimum Space 11.8m x 8.8m x 5.0m L/W/H Max Gradient of Ground 1 in 50 Free Height of Fall 1.9m 59.77m<sup>2</sup> Impact Area Synthetic Area 66.02m<sup>2</sup> (i.e. EPDM / Wet Pour / Synthetic Grass etc.) Loosefill at 250mm 20m<sup>3</sup> (i.e. Bark / Cushionfall / Sand) 82m<sup>2</sup> GrassLok Tiles Surface Fixed **Installation Information Steel Ground Fixed** (if different) Installation Time 2 Person(s) 14 Hour(s) **Overall Weight** 950kg **Heaviest Part** 130kg **Largest Part** 4.1m x 2.8m x 1.0m **Longest Part** 4.1m Concrete Required 1.0m<sup>3</sup>