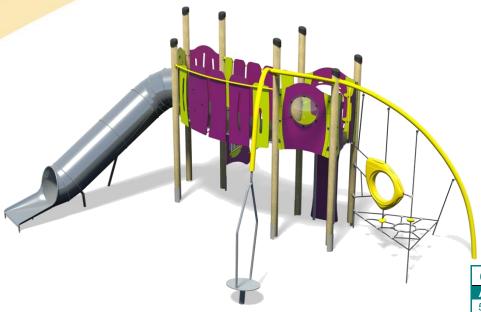

# Jukebox – Freestyle Plus

Option A-Dark Blue/Yellow

> Option B-Purple/Lime Green (Shown)

> > Option C-Green

# A junior tower system comprising of:

- Square Tower (1.9m)
- Triangular Tower (1.9m)
- Tube Slide (1.9m)
- Climbing Wall (1.9m)
- Curved Bridge
- Rope Weaver
- Spinner
- Trapeze Handles
- **Bubble Play Panel**
- Musical Play Panel