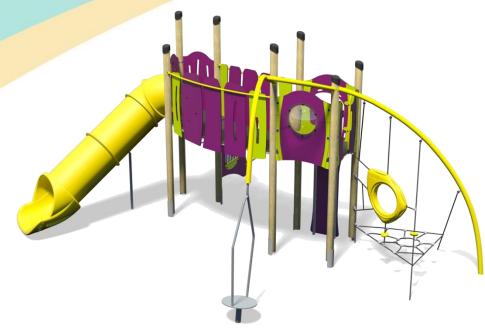

## Jukebox – Freestyle Plus

## A junior tower system comprising of:

- Square Tower (1.9m)
- Triangular Tower (1.9m)
- Tube Slide (1.9m)
- Climbing Wall (1.9m)
- Curved Bridge
- Rope Weaver
- Spinner
- Trapeze Handles
- **Bubble Play Panel**
- Musical Play Panel