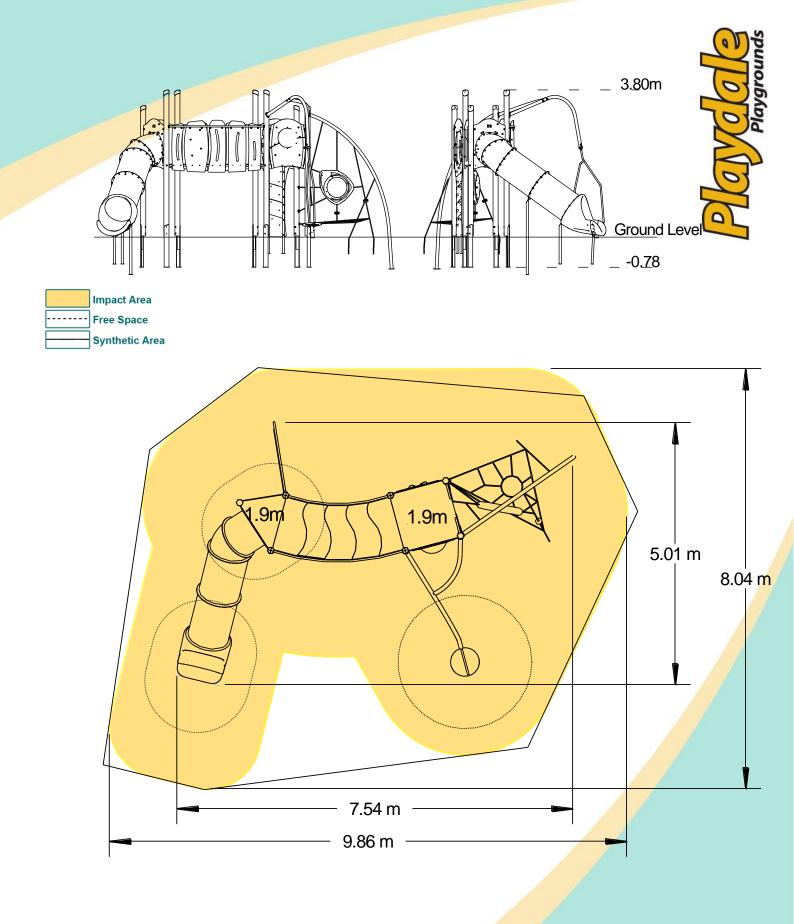

## **Technical Information**

| Equipment Dimensions                                            |                         |                                 |
|-----------------------------------------------------------------|-------------------------|---------------------------------|
| Length / Width / Height                                         | 7.6m x 5.1m x 3.8m      |                                 |
| Surfacing and Area Required                                     |                         |                                 |
| Recommended Minimum Space                                       | 11.8m x 8.4m x 5.0m     |                                 |
| Max Gradient of Ground                                          | 1 in 50                 |                                 |
| Free Height of Fall                                             | 1.9m                    |                                 |
| Impact Area                                                     | 58.65m <sup>2</sup>     |                                 |
| Synthetic Area<br>(i.e. EPDM / Wet Pour / Synthetic Grass etc.) | 63.85m <sup>2</sup>     |                                 |
| Loosefill at 250mm<br>(i.e. Bark / Cushionfall / Sand)          | 19m <sup>3</sup>        |                                 |
| GrassLok Tiles                                                  | <b>79m</b> <sup>2</sup> |                                 |
| Installation Information                                        | Steel Ground Fixed      | Surface Fixed<br>(if different) |
| Installation Time                                               | 2 Person(s) 14 Hour(s)  |                                 |
| Overall Weight                                                  | 890kg                   |                                 |
| Heaviest Part                                                   | 70kg                    |                                 |
| Largest Part                                                    | 3.8m x 1.0m x 2.6m      |                                 |
| Longest Part                                                    | 3.9m                    |                                 |
| Concrete Required                                               | 0.9m <sup>3</sup>       |                                 |
| Certified to EN 1176                                            |                         |                                 |