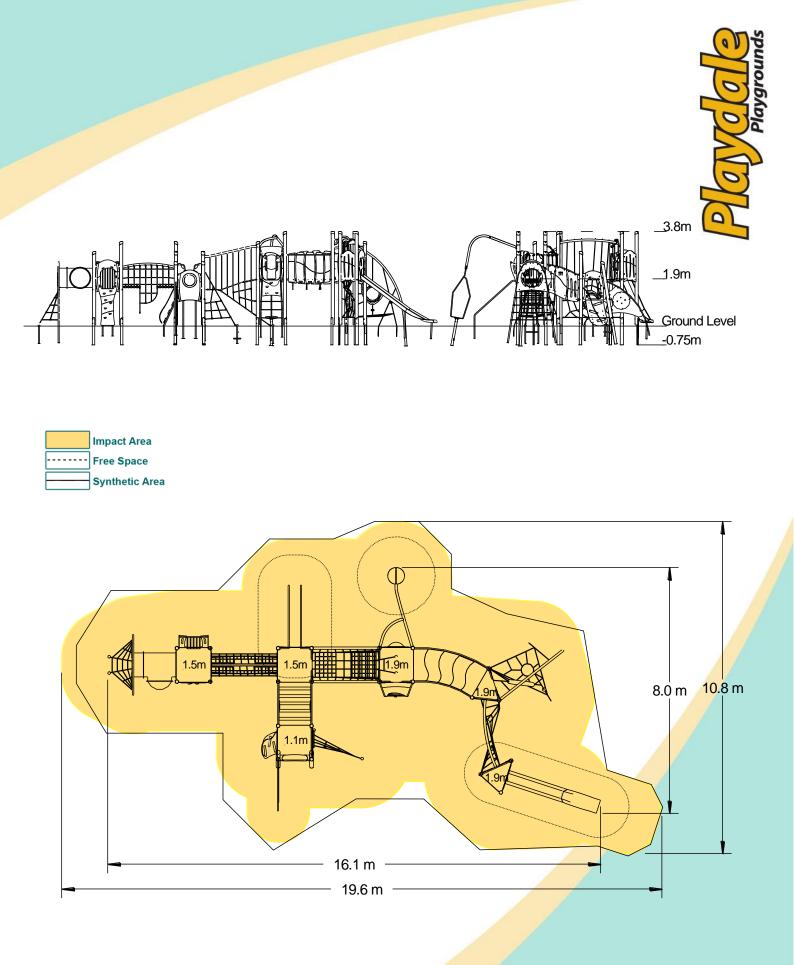

| <ul> <li>Square Tower (1.9m)</li> <li>Angled Tower (1.1m)</li> <li>Ne</li> <li>2 x Triangular Tower (1.9m)</li> <li>Slide (1.9m)</li> <li>Cu</li> <li>Pole Slide (1.5m)</li> <li>Inverted Climber (1.9m)</li> <li>Sp</li> <li>Climbing Wall (1.5m)</li> <li>Rope Ramp (1.1m)</li> <li>Sp</li> <li>Trapeze Handles</li> <li>Lo</li> </ul> | ined Bridge<br>bined | Option A-Dark Blue/Yellow         Option B-Dark Blue/Yellow         Option C-Bare         Option C-Bare         Option C-Bare         Dark Blue/Yellow         Option B-Dark Blue/Yellow         Dark Blue/Yellow         Option C-Bare         Dark Blue/Yellow         Bark Blue/Yellow< |
|------------------------------------------------------------------------------------------------------------------------------------------------------------------------------------------------------------------------------------------------------------------------------------------------------------------------------------------|----------------------------------------------------------------------------------------------------------------------------------------------------------------------------------------------------------------------------------------------------------------------------------------------------------------------------------------------------------------------------------------------------------------------------------------------------------------------------------------------------------------------------------------------------------------------------------------------------------------------------------------------------------------------------------------------------------------------------------------------------------------------------------------------------------------------------------------------------------------------------------------------------------------------------------------------------------------------------------------------------------------------------------------------------------------------------------------------------------------------------------------------------------------------------------------------------------------------------------------------------------------------------------------------------------------------------------------------------------------------------------------------------------------------------------------------------------------------------------------------------------------------------------------------------------------------------------------------------------------------------------------------------------------------------------------------------------------------------------------------------------------------------------------------------------------------------------------------------------------------------------------------------------------------------------------------------------------------------------------------------------------------------------------------------------------------------------------------------------------------------------------------------------------------------------------------------------------------------------------------------------------------------------------------------------------------------------------------------------------------------------------------------------------------------------------------------------------------------------------------------------------------------------------------------------------------------------------------------------------------|---------------------------------------------------------------------------------------------------------------------------------------------------------------------------------------------------------------------------------------------------------------------------------------------------------------------------------------------------------------------------------------------------------------------------------------------------------------------------------------------------------------------------------------------------------------------------------------------------------------------------------------------------------------------------------------------------------------------------------------------------------------------------------------------------------------------------------------------------------------------------------------------------------------------------------------------------------------------------------------------------------------------------------------------------------------------|
| <b>Technical Information</b><br>Equipment Dimensions                                                                                                                                                                                                                                                                                     |                                                                                                                                                                                                                                                                                                                                                                                                                                                                                                                                                                                                                                                                                                                                                                                                                                                                                                                                                                                                                                                                                                                                                                                                                                                                                                                                                                                                                                                                                                                                                                                                                                                                                                                                                                                                                                                                                                                                                                                                                                                                                                                                                                                                                                                                                                                                                                                                                                                                                                                                                                                                                      |                                                                                                                                                                                                                                                                                                                                                                                                                                                                                                                                                                                                                                                                                                                                                                                                                                                                                                                                                                                                                                                                     |
| Length / Width / Height Surfacing and Area Required                                                                                                                                                                                                                                                                                      | 16.1m x 8.0m x 3.8m                                                                                                                                                                                                                                                                                                                                                                                                                                                                                                                                                                                                                                                                                                                                                                                                                                                                                                                                                                                                                                                                                                                                                                                                                                                                                                                                                                                                                                                                                                                                                                                                                                                                                                                                                                                                                                                                                                                                                                                                                                                                                                                                                                                                                                                                                                                                                                                                                                                                                                                                                                                                  |                                                                                                                                                                                                                                                                                                                                                                                                                                                                                                                                                                                                                                                                                                                                                                                                                                                                                                                                                                                                                                                                     |
| Recommended Minimum Space<br>L/W/H<br>Max Gradient of Ground<br>Free Height of Fall<br>Impact Area                                                                                                                                                                                                                                       | 20.0m x 12.2m x 5.0m<br>1 in 50<br>1.9m<br>126.90m <sup>2</sup>                                                                                                                                                                                                                                                                                                                                                                                                                                                                                                                                                                                                                                                                                                                                                                                                                                                                                                                                                                                                                                                                                                                                                                                                                                                                                                                                                                                                                                                                                                                                                                                                                                                                                                                                                                                                                                                                                                                                                                                                                                                                                                                                                                                                                                                                                                                                                                                                                                                                                                                                                      |                                                                                                                                                                                                                                                                                                                                                                                                                                                                                                                                                                                                                                                                                                                                                                                                                                                                                                                                                                                                                                                                     |
| Synthetic Area<br>(i.e. EPDM / Wetpour / Synthetic Grass etc.)<br>Loosefill at 250mm<br>(i.e. Bark / Cushionfall / Sand)                                                                                                                                                                                                                 | 127.81m <sup>2</sup><br>40m <sup>3</sup>                                                                                                                                                                                                                                                                                                                                                                                                                                                                                                                                                                                                                                                                                                                                                                                                                                                                                                                                                                                                                                                                                                                                                                                                                                                                                                                                                                                                                                                                                                                                                                                                                                                                                                                                                                                                                                                                                                                                                                                                                                                                                                                                                                                                                                                                                                                                                                                                                                                                                                                                                                             |                                                                                                                                                                                                                                                                                                                                                                                                                                                                                                                                                                                                                                                                                                                                                                                                                                                                                                                                                                                                                                                                     |
| Grasslok Tiles                                                                                                                                                                                                                                                                                                                           | 159m <sup>2</sup><br>Steel Ground Fixed                                                                                                                                                                                                                                                                                                                                                                                                                                                                                                                                                                                                                                                                                                                                                                                                                                                                                                                                                                                                                                                                                                                                                                                                                                                                                                                                                                                                                                                                                                                                                                                                                                                                                                                                                                                                                                                                                                                                                                                                                                                                                                                                                                                                                                                                                                                                                                                                                                                                                                                                                                              | Surface Fixed                                                                                                                                                                                                                                                                                                                                                                                                                                                                                                                                                                                                                                                                                                                                                                                                                                                                                                                                                                                                                                                       |
| Installation Time<br>Overall Weight<br>Heaviest Part<br>Largest Part                                                                                                                                                                                                                                                                     | 2 Person(s) 30 Hour(s)<br>2210kg<br>40kg<br>3.7m x 0.5m x 0.5m                                                                                                                                                                                                                                                                                                                                                                                                                                                                                                                                                                                                                                                                                                                                                                                                                                                                                                                                                                                                                                                                                                                                                                                                                                                                                                                                                                                                                                                                                                                                                                                                                                                                                                                                                                                                                                                                                                                                                                                                                                                                                                                                                                                                                                                                                                                                                                                                                                                                                                                                                       | (if different)                                                                                                                                                                                                                                                                                                                                                                                                                                                                                                                                                                                                                                                                                                                                                                                                                                                                                                                                                                                                                                                      |
| Longest Part<br>Concrete Required                                                                                                                                                                                                                                                                                                        | 3.7m<br>2.4m <sup>3</sup>                                                                                                                                                                                                                                                                                                                                                                                                                                                                                                                                                                                                                                                                                                                                                                                                                                                                                                                                                                                                                                                                                                                                                                                                                                                                                                                                                                                                                                                                                                                                                                                                                                                                                                                                                                                                                                                                                                                                                                                                                                                                                                                                                                                                                                                                                                                                                                                                                                                                                                                                                                                            |                                                                                                                                                                                                                                                                                                                                                                                                                                                                                                                                                                                                                                                                                                                                                                                                                                                                                                                                                                                                                                                                     |