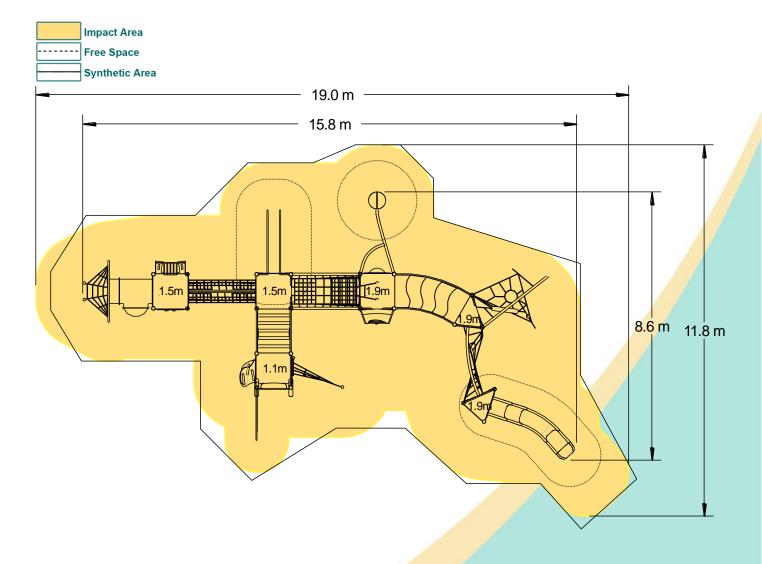

| Jukebox –                                                                                                                                                                                                                                                                                                                                                                                                                                   | <image/> Substep Plus         Image: Contract of the state o | Option A-Dark Blue/Yellow         Dark Blue/Yellow         Shown)         Option B-Purple/Lime Green         Option C-Green         Dark Blue/Yellow         Option C-Green         Dark Blue/Yellow         Dotton C-Green         Dark Blue/Yellow         Dotton C-Green         Dark Blue/Yellow         Dotton C-Green         Dark Blue/Yellow         Dotton C-Green         Durple/Lime Green         Dark Blue/Yellow         Dotton C-Green         Dark Blue/Yellow         Durple/Lime Green         Durple/Lim |
|---------------------------------------------------------------------------------------------------------------------------------------------------------------------------------------------------------------------------------------------------------------------------------------------------------------------------------------------------------------------------------------------------------------------------------------------|-------------------------------------------------------------------------------------------------------------------------------------------------------------------------------------------------------------------------------------------------------------------------------------------------------------------------------------------------------------------------------------------------------------------------------------------------------------------------------------------------------------------------------------------------------------------------------------------------------------------------------------------------------------------------------------------------------------------------------------------------------------------------------------------------------------------------------------------------------------------------------------------------------------------------------------------------------------------------------------------------------------------------------------------------------------------------------------------------------------------------------------------------------------------------------------------------------------------------------------------------------------------------------------------------------------------------------------------------------------------------------------------------------------------------------------------------------------------------------------------------------------------------------------------------------------------------------------------------------------------------------------------------------------------------------------------------------------------------------------------------------------------------------------------------------------------------------------------------------------------------------------------------------------------------------------------------------------------------------------------------------------------------------------------------------------------------------|-------------------------------------------------------------------------------------------------------------------------------------------------------------------------------------------------------------------------------------------------------------------------------------------------------------------------------------------------------------------------------------------------------------------------------------------------------------------------------------------------------------------------------------------------------------------------------------------------------------------------------------------------------------------------------------------------------------------------------------------------------------------------------------------------------------------------------------------------------------------------------------------------------------------------------------------------------------------------------------------------------------------------------------------|
| <ul> <li>Trapeze Handles</li> <li>Spinball Play Panel</li> <li>Ball Blast (2 player) Play Panel</li> </ul>                                                                                                                                                                                                                                                                                                                                  | <ul><li>Lookout Tower</li><li>Bubble Play Panel</li></ul>                                                                                                                                                                                                                                                                                                                                                                                                                                                                                                                                                                                                                                                                                                                                                                                                                                                                                                                                                                                                                                                                                                                                                                                                                                                                                                                                                                                                                                                                                                                                                                                                                                                                                                                                                                                                                                                                                                                                                                                                                     | Sawn Timber<br>Various Plastic Mouldings                                                                                                                                                                                                                                                                                                                                                                                                                                                                                                                                                                                                                                                                                                                                                                                                                                                                                                                                                                                                  |
| Technical Inform<br>Equipment Dimension                                                                                                                                                                                                                                                                                                                                                                                                     |                                                                                                                                                                                                                                                                                                                                                                                                                                                                                                                                                                                                                                                                                                                                                                                                                                                                                                                                                                                                                                                                                                                                                                                                                                                                                                                                                                                                                                                                                                                                                                                                                                                                                                                                                                                                                                                                                                                                                                                                                                                                               |                                                                                                                                                                                                                                                                                                                                                                                                                                                                                                                                                                                                                                                                                                                                                                                                                                                                                                                                                                                                                                           |
| <b>Technical Inform</b><br><b>Equipment Dimension</b><br>Length / Width / Height                                                                                                                                                                                                                                                                                                                                                            | IS<br>15.8m x 8.6m x 3.8m                                                                                                                                                                                                                                                                                                                                                                                                                                                                                                                                                                                                                                                                                                                                                                                                                                                                                                                                                                                                                                                                                                                                                                                                                                                                                                                                                                                                                                                                                                                                                                                                                                                                                                                                                                                                                                                                                                                                                                                                                                                     |                                                                                                                                                                                                                                                                                                                                                                                                                                                                                                                                                                                                                                                                                                                                                                                                                                                                                                                                                                                                                                           |
| <b>Technical Inform</b><br>Equipment Dimension<br>Length / Width / Height<br>Surfacing and Area Re                                                                                                                                                                                                                                                                                                                                          | 15.8m x 8.6m x 3.8m<br>equired                                                                                                                                                                                                                                                                                                                                                                                                                                                                                                                                                                                                                                                                                                                                                                                                                                                                                                                                                                                                                                                                                                                                                                                                                                                                                                                                                                                                                                                                                                                                                                                                                                                                                                                                                                                                                                                                                                                                                                                                                                                |                                                                                                                                                                                                                                                                                                                                                                                                                                                                                                                                                                                                                                                                                                                                                                                                                                                                                                                                                                                                                                           |
| Technical Inform<br>Equipment Dimension<br>Length / Width / Height<br>Surfacing and Area Re<br>Recommended Minimum Sp<br>L/W/H                                                                                                                                                                                                                                                                                                              | 15.8m x 8.6m x 3.8m<br>equired                                                                                                                                                                                                                                                                                                                                                                                                                                                                                                                                                                                                                                                                                                                                                                                                                                                                                                                                                                                                                                                                                                                                                                                                                                                                                                                                                                                                                                                                                                                                                                                                                                                                                                                                                                                                                                                                                                                                                                                                                                                |                                                                                                                                                                                                                                                                                                                                                                                                                                                                                                                                                                                                                                                                                                                                                                                                                                                                                                                                                                                                                                           |
| <b>Technical Inform</b><br><b>Equipment Dimension</b><br>Length / Width / Height<br><b>Surfacing and Area Re</b><br>Recommended Minimum Sp<br>L/W/H<br>Max Gradient of Ground                                                                                                                                                                                                                                                               | 15.8m x 8.6m x 3.8m<br>equired<br>Dace 19.4m x 12.0m x 5.0m<br>1 in 50                                                                                                                                                                                                                                                                                                                                                                                                                                                                                                                                                                                                                                                                                                                                                                                                                                                                                                                                                                                                                                                                                                                                                                                                                                                                                                                                                                                                                                                                                                                                                                                                                                                                                                                                                                                                                                                                                                                                                                                                        |                                                                                                                                                                                                                                                                                                                                                                                                                                                                                                                                                                                                                                                                                                                                                                                                                                                                                                                                                                                                                                           |
| <b>Technical Inform</b><br><b>Equipment Dimension</b><br>Length / Width / Height<br><b>Surfacing and Area Re</b><br>Recommended Minimum Sp<br>L/W/H<br>Max Gradient of Ground<br>Free Height of Fall                                                                                                                                                                                                                                        | 15.8m x 8.6m x 3.8m<br>equired<br>Dace 19.4m x 12.0m x 5.0m<br>1 in 50<br>1.9m                                                                                                                                                                                                                                                                                                                                                                                                                                                                                                                                                                                                                                                                                                                                                                                                                                                                                                                                                                                                                                                                                                                                                                                                                                                                                                                                                                                                                                                                                                                                                                                                                                                                                                                                                                                                                                                                                                                                                                                                |                                                                                                                                                                                                                                                                                                                                                                                                                                                                                                                                                                                                                                                                                                                                                                                                                                                                                                                                                                                                                                           |
| <b>Technical Inform</b><br><b>Equipment Dimension</b><br>Length / Width / Height<br><b>Surfacing and Area Re</b><br>Recommended Minimum Sp<br>L/W/H<br>Max Gradient of Ground<br>Free Height of Fall<br>Impact Area                                                                                                                                                                                                                         | 15.8m x 8.6m x 3.8m<br>equired<br>Dace 19.4m x 12.0m x 5.0m<br>1 in 50<br>1.9m<br>126.08m <sup>2</sup>                                                                                                                                                                                                                                                                                                                                                                                                                                                                                                                                                                                                                                                                                                                                                                                                                                                                                                                                                                                                                                                                                                                                                                                                                                                                                                                                                                                                                                                                                                                                                                                                                                                                                                                                                                                                                                                                                                                                                                        |                                                                                                                                                                                                                                                                                                                                                                                                                                                                                                                                                                                                                                                                                                                                                                                                                                                                                                                                                                                                                                           |
| <b>Technical Inform</b><br><b>Equipment Dimension</b><br>Length / Width / Height<br><b>Surfacing and Area Re</b><br>Recommended Minimum Sp<br>L/W/H<br>Max Gradient of Ground<br>Free Height of Fall<br>Impact Area<br>Synthetic Area<br>(i.e. EPDM / Wetpour / Synthetic Gr                                                                                                                                                                | 15.8m x 8.6m x 3.8m<br>equired<br>Dace 19.4m x 12.0m x 5.0m<br>1 in 50<br>1.9m<br>126.08m <sup>2</sup>                                                                                                                                                                                                                                                                                                                                                                                                                                                                                                                                                                                                                                                                                                                                                                                                                                                                                                                                                                                                                                                                                                                                                                                                                                                                                                                                                                                                                                                                                                                                                                                                                                                                                                                                                                                                                                                                                                                                                                        |                                                                                                                                                                                                                                                                                                                                                                                                                                                                                                                                                                                                                                                                                                                                                                                                                                                                                                                                                                                                                                           |
| <b>Technical Inform</b><br><b>Equipment Dimension</b><br>Length / Width / Height<br><b>Surfacing and Area Re</b><br>Recommended Minimum Sp<br>L/W/H<br>Max Gradient of Ground<br>Free Height of Fall<br>Impact Area<br>Synthetic Area<br>(i.e. EPDM / Wetpour / Synthetic Gr<br>Loosefill at 250mm                                                                                                                                          | 15.8m x 8.6m x 3.8m<br>equired<br>Dace 19.4m x 12.0m x 5.0m<br>1 in 50<br>1.9m<br>126.08m <sup>2</sup>                                                                                                                                                                                                                                                                                                                                                                                                                                                                                                                                                                                                                                                                                                                                                                                                                                                                                                                                                                                                                                                                                                                                                                                                                                                                                                                                                                                                                                                                                                                                                                                                                                                                                                                                                                                                                                                                                                                                                                        |                                                                                                                                                                                                                                                                                                                                                                                                                                                                                                                                                                                                                                                                                                                                                                                                                                                                                                                                                                                                                                           |
| <b>Technical Inform</b><br><b>Equipment Dimension</b><br>Length / Width / Height<br><b>Surfacing and Area Re</b><br>Recommended Minimum Sp<br>L/W/H<br>Max Gradient of Ground<br>Free Height of Fall<br>Impact Area<br>Synthetic Area<br>(i.e. EPDM / Wetpour / Synthetic Gr                                                                                                                                                                | 15.8m x 8.6m x 3.8m         equired         bace         19.4m x 12.0m x 5.0m         1 in 50         1.9m         126.08m <sup>2</sup> rass etc.)                                                                                                                                                                                                                                                                                                                                                                                                                                                                                                                                                                                                                                                                                                                                                                                                                                                                                                                                                                                                                                                                                                                                                                                                                                                                                                                                                                                                                                                                                                                                                                                                                                                                                                                                                                                                                                                                                                                            |                                                                                                                                                                                                                                                                                                                                                                                                                                                                                                                                                                                                                                                                                                                                                                                                                                                                                                                                                                                                                                           |
| <b>Technical Inform</b><br><b>Equipment Dimension</b><br>Length / Width / Height<br><b>Surfacing and Area Re</b><br>Recommended Minimum Sp<br>L/W/H<br>Max Gradient of Ground<br>Free Height of Fall<br>Impact Area<br>Synthetic Area<br>(i.e. EPDM / Wetpour / Synthetic Gr<br>Loosefill at 250mm<br>(i.e. Bark / Cushionfall / Sand)                                                                                                      | NS<br>15.8m x 8.6m x 3.8m<br>equired<br>Dace<br>19.4m x 12.0m x 5.0m<br>1 in 50<br>1.9m<br>126.08m <sup>2</sup><br>128.96m <sup>2</sup><br>41m <sup>3</sup><br>160m <sup>2</sup>                                                                                                                                                                                                                                                                                                                                                                                                                                                                                                                                                                                                                                                                                                                                                                                                                                                                                                                                                                                                                                                                                                                                                                                                                                                                                                                                                                                                                                                                                                                                                                                                                                                                                                                                                                                                                                                                                              | Surface Fixed                                                                                                                                                                                                                                                                                                                                                                                                                                                                                                                                                                                                                                                                                                                                                                                                                                                                                                                                                                                                                             |
| <b>Technical Inform</b><br><b>Equipment Dimension</b><br>Length / Width / Height<br><b>Surfacing and Area Re</b><br>Recommended Minimum Sp<br>L/W/H<br>Max Gradient of Ground<br>Free Height of Fall<br>Impact Area<br>Synthetic Area<br>(i.e. EPDM / Wetpour / Synthetic Gr<br>Loosefill at 250mm<br>(i.e. Bark / Cushionfall / Sand)<br>Grasslok Tiles                                                                                    | NS<br>15.8m x 8.6m x 3.8m<br>equired<br>Dace<br>19.4m x 12.0m x 5.0m<br>1 in 50<br>1.9m<br>126.08m <sup>2</sup><br>128.96m <sup>2</sup><br>41m <sup>3</sup><br>160m <sup>2</sup>                                                                                                                                                                                                                                                                                                                                                                                                                                                                                                                                                                                                                                                                                                                                                                                                                                                                                                                                                                                                                                                                                                                                                                                                                                                                                                                                                                                                                                                                                                                                                                                                                                                                                                                                                                                                                                                                                              | Surface Fixed<br>(if different)                                                                                                                                                                                                                                                                                                                                                                                                                                                                                                                                                                                                                                                                                                                                                                                                                                                                                                                                                                                                           |
| <b>Technical Inform</b><br><b>Equipment Dimension</b><br>Length / Width / Height<br><b>Surfacing and Area Re</b><br>Recommended Minimum Sp<br>L/W/H<br>Max Gradient of Ground<br>Free Height of Fall<br>Impact Area<br>Synthetic Area<br>(i.e. EPDM / Wetpour / Synthetic Gr<br>Loosefill at 250mm<br>(i.e. Bark / Cushionfall / Sand)<br>Grasslok Tiles<br>Installation Informatio                                                         | NS<br>15.8m x 8.6m x 3.8m<br>equired<br>Dace<br>19.4m x 12.0m x 5.0m<br>1 in 50<br>1.9m<br>126.08m <sup>2</sup><br>128.96m <sup>2</sup><br>41m <sup>3</sup><br>160m <sup>2</sup><br>N<br>Steel Ground Fixed                                                                                                                                                                                                                                                                                                                                                                                                                                                                                                                                                                                                                                                                                                                                                                                                                                                                                                                                                                                                                                                                                                                                                                                                                                                                                                                                                                                                                                                                                                                                                                                                                                                                                                                                                                                                                                                                   |                                                                                                                                                                                                                                                                                                                                                                                                                                                                                                                                                                                                                                                                                                                                                                                                                                                                                                                                                                                                                                           |
| <b>Technical Inform</b><br><b>Equipment Dimension</b><br>Length / Width / Height<br><b>Surfacing and Area Re</b><br>Recommended Minimum Sp<br>L/W/H<br>Max Gradient of Ground<br>Free Height of Fall<br>Impact Area<br>Synthetic Area<br>(i.e. EPDM / Wetpour / Synthetic Gr<br>Loosefill at 250mm<br>(i.e. Bark / Cushionfall / Sand)<br>Grasslok Tiles<br>Installation Informatio<br>Installation Time                                    | 15.8m x 8.6m x 3.8m         equired         Dace         19.4m x 12.0m x 5.0m         1 in 50         1.9m         126.08m²         rass etc.)         41m³         160m²         Steel Ground Fixed         2 Person(s) 30 Hour(s)                                                                                                                                                                                                                                                                                                                                                                                                                                                                                                                                                                                                                                                                                                                                                                                                                                                                                                                                                                                                                                                                                                                                                                                                                                                                                                                                                                                                                                                                                                                                                                                                                                                                                                                                                                                                                                           |                                                                                                                                                                                                                                                                                                                                                                                                                                                                                                                                                                                                                                                                                                                                                                                                                                                                                                                                                                                                                                           |
| <b>Technical Inform</b><br><b>Equipment Dimension</b><br>Length / Width / Height<br><b>Surfacing and Area Re</b><br>Recommended Minimum Sp<br>L/W/H<br>Max Gradient of Ground<br>Free Height of Fall<br>Impact Area<br>Synthetic Area<br>(i.e. EPDM / Wetpour / Synthetic Gr<br>Loosefill at 250mm<br>(i.e. Bark / Cushionfall / Sand)<br>Grasslok Tiles<br>Installation Informatio<br>Installation Time<br>Overall Weight                  | 15.8m x 8.6m x 3.8m         equired         Dace         19.4m x 12.0m x 5.0m         1 in 50         1.9m         126.08m²         rass etc.)         41m³         160m²         9         2         2         2         2         2         2         2         2         2         2         2         2         2         2         2         2         2         2         2         2         2         2         2         2         2         2         2         2         2         2         2         2         2         2         2         2         2         2         2         2         2         2         2                                                                                                                                                                                                                                                                                                                                                                                                                                                                                                                                                                                                                                                                                                                                                                                                                                                                                                                                                                                                                                                                                                                                                                                                                                                                                                                                                                                                                                             |                                                                                                                                                                                                                                                                                                                                                                                                                                                                                                                                                                                                                                                                                                                                                                                                                                                                                                                                                                                                                                           |
| <b>Technical Inform</b><br><b>Equipment Dimension</b><br>Length / Width / Height<br><b>Surfacing and Area Re</b><br>Recommended Minimum Sp<br>L/W/H<br>Max Gradient of Ground<br>Free Height of Fall<br>Impact Area<br>Synthetic Area<br>(i.e. EPDM / Wetpour / Synthetic Gr<br>Loosefill at 250mm<br>(i.e. Bark / Cushionfall / Sand)<br>Grasslok Tiles<br>Installation Informatio<br>Installation Time<br>Overall Weight<br>Heaviest Part | 15.8m x 8.6m x 3.8m         equired         Dace       19.4m x 12.0m x 5.0m         1 in 50         1.9m         126.08m²         rass etc.)       128.96m²         41m³         160m²         2         2         2         41m3         160m²         41m3         160m²         41m3         160m²         41m3         160m²         40kg                                                                                                                                                                                                                                                                                                                                                                                                                                                                                                                                                                                                                                                                                                                                                                                                                                                                                                                                                                                                                                                                                                                                                                                                                                                                                                                                                                                                                                                                                                                                                                                                                                                                                                                                 |                                                                                                                                                                                                                                                                                                                                                                                                                                                                                                                                                                                                                                                                                                                                                                                                                                                                                                                                                                                                                                           |