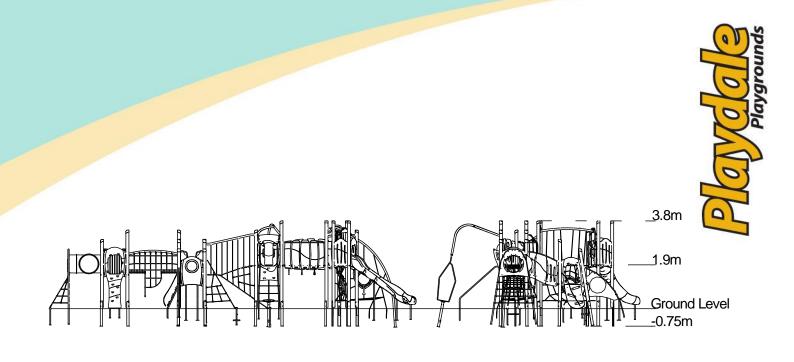

| Jukebox –                                                                                                                                                                                                                                                                                                                                                                                                                                   | <image/> Substep Plus         Image: Contract of the state o | Option A-Dark Blue/Yellow         Dark Blue/Yellow         Shown)         Option B-Purple/Lime Green         Option C-Green         Dark Blue/Yellow         Option C-Green         Dark Blue/Yellow         Dotton C-Green         Dark Blue/Yellow         Dotton C-Green         Dark Blue/Yellow         Dotton C-Green         Dark Blue/Yellow         Dotton C-Green         Durple/Lime Green         Dark Blue/Yellow         Dotton C-Green         Dark Blue/Yellow         Durple/Lime Green         Durple/Lim |
|---------------------------------------------------------------------------------------------------------------------------------------------------------------------------------------------------------------------------------------------------------------------------------------------------------------------------------------------------------------------------------------------------------------------------------------------|-------------------------------------------------------------------------------------------------------------------------------------------------------------------------------------------------------------------------------------------------------------------------------------------------------------------------------------------------------------------------------------------------------------------------------------------------------------------------------------------------------------------------------------------------------------------------------------------------------------------------------------------------------------------------------------------------------------------------------------------------------------------------------------------------------------------------------------------------------------------------------------------------------------------------------------------------------------------------------------------------------------------------------------------------------------------------------------------------------------------------------------------------------------------------------------------------------------------------------------------------------------------------------------------------------------------------------------------------------------------------------------------------------------------------------------------------------------------------------------------------------------------------------------------------------------------------------------------------------------------------------------------------------------------------------------------------------------------------------------------------------------------------------------------------------------------------------------------------------------------------------------------------------------------------------------------------------------------------------------------------------------------------------------------------------------------------------|-------------------------------------------------------------------------------------------------------------------------------------------------------------------------------------------------------------------------------------------------------------------------------------------------------------------------------------------------------------------------------------------------------------------------------------------------------------------------------------------------------------------------------------------------------------------------------------------------------------------------------------------------------------------------------------------------------------------------------------------------------------------------------------------------------------------------------------------------------------------------------------------------------------------------------------------------------------------------------------------------------------------------------------------|
| <ul> <li>Trapeze Handles</li> <li>Spinball Play Panel</li> <li>Ball Blast (2 player) Play Panel</li> </ul>                                                                                                                                                                                                                                                                                                                                  | <ul><li>Lookout Tower</li><li>Bubble Play Panel</li></ul>                                                                                                                                                                                                                                                                                                                                                                                                                                                                                                                                                                                                                                                                                                                                                                                                                                                                                                                                                                                                                                                                                                                                                                                                                                                                                                                                                                                                                                                                                                                                                                                                                                                                                                                                                                                                                                                                                                                                                                                                                     | Sawn Timber<br>Various Plastic Mouldings                                                                                                                                                                                                                                                                                                                                                                                                                                                                                                                                                                                                                                                                                                                                                                                                                                                                                                                                                                                                  |
| Technical Inform<br>Equipment Dimension                                                                                                                                                                                                                                                                                                                                                                                                     |                                                                                                                                                                                                                                                                                                                                                                                                                                                                                                                                                                                                                                                                                                                                                                                                                                                                                                                                                                                                                                                                                                                                                                                                                                                                                                                                                                                                                                                                                                                                                                                                                                                                                                                                                                                                                                                                                                                                                                                                                                                                               |                                                                                                                                                                                                                                                                                                                                                                                                                                                                                                                                                                                                                                                                                                                                                                                                                                                                                                                                                                                                                                           |
| <b>Technical Inform</b><br><b>Equipment Dimension</b><br>Length / Width / Height                                                                                                                                                                                                                                                                                                                                                            | IS<br>15.8m x 8.6m x 3.8m                                                                                                                                                                                                                                                                                                                                                                                                                                                                                                                                                                                                                                                                                                                                                                                                                                                                                                                                                                                                                                                                                                                                                                                                                                                                                                                                                                                                                                                                                                                                                                                                                                                                                                                                                                                                                                                                                                                                                                                                                                                     |                                                                                                                                                                                                                                                                                                                                                                                                                                                                                                                                                                                                                                                                                                                                                                                                                                                                                                                                                                                                                                           |
| <b>Technical Inform</b><br>Equipment Dimension<br>Length / Width / Height<br>Surfacing and Area Re                                                                                                                                                                                                                                                                                                                                          | 15.8m x 8.6m x 3.8m<br>equired                                                                                                                                                                                                                                                                                                                                                                                                                                                                                                                                                                                                                                                                                                                                                                                                                                                                                                                                                                                                                                                                                                                                                                                                                                                                                                                                                                                                                                                                                                                                                                                                                                                                                                                                                                                                                                                                                                                                                                                                                                                |                                                                                                                                                                                                                                                                                                                                                                                                                                                                                                                                                                                                                                                                                                                                                                                                                                                                                                                                                                                                                                           |
| Technical Inform<br>Equipment Dimension<br>Length / Width / Height<br>Surfacing and Area Re<br>Recommended Minimum Sp<br>L/W/H                                                                                                                                                                                                                                                                                                              | 15.8m x 8.6m x 3.8m<br>equired                                                                                                                                                                                                                                                                                                                                                                                                                                                                                                                                                                                                                                                                                                                                                                                                                                                                                                                                                                                                                                                                                                                                                                                                                                                                                                                                                                                                                                                                                                                                                                                                                                                                                                                                                                                                                                                                                                                                                                                                                                                |                                                                                                                                                                                                                                                                                                                                                                                                                                                                                                                                                                                                                                                                                                                                                                                                                                                                                                                                                                                                                                           |
| <b>Technical Inform</b><br><b>Equipment Dimension</b><br>Length / Width / Height<br><b>Surfacing and Area Re</b><br>Recommended Minimum Sp<br>L/W/H<br>Max Gradient of Ground                                                                                                                                                                                                                                                               | 15.8m x 8.6m x 3.8m<br>equired<br>Dace 19.4m x 12.0m x 5.0m<br>1 in 50                                                                                                                                                                                                                                                                                                                                                                                                                                                                                                                                                                                                                                                                                                                                                                                                                                                                                                                                                                                                                                                                                                                                                                                                                                                                                                                                                                                                                                                                                                                                                                                                                                                                                                                                                                                                                                                                                                                                                                                                        |                                                                                                                                                                                                                                                                                                                                                                                                                                                                                                                                                                                                                                                                                                                                                                                                                                                                                                                                                                                                                                           |
| <b>Technical Inform</b><br><b>Equipment Dimension</b><br>Length / Width / Height<br><b>Surfacing and Area Re</b><br>Recommended Minimum Sp<br>L/W/H<br>Max Gradient of Ground<br>Free Height of Fall                                                                                                                                                                                                                                        | 15.8m x 8.6m x 3.8m<br>equired<br>Dace 19.4m x 12.0m x 5.0m<br>1 in 50<br>1.9m                                                                                                                                                                                                                                                                                                                                                                                                                                                                                                                                                                                                                                                                                                                                                                                                                                                                                                                                                                                                                                                                                                                                                                                                                                                                                                                                                                                                                                                                                                                                                                                                                                                                                                                                                                                                                                                                                                                                                                                                |                                                                                                                                                                                                                                                                                                                                                                                                                                                                                                                                                                                                                                                                                                                                                                                                                                                                                                                                                                                                                                           |
| <b>Technical Inform</b><br><b>Equipment Dimension</b><br>Length / Width / Height<br><b>Surfacing and Area Re</b><br>Recommended Minimum Sp<br>L/W/H<br>Max Gradient of Ground<br>Free Height of Fall<br>Impact Area                                                                                                                                                                                                                         | 15.8m x 8.6m x 3.8m<br>equired<br>Dace 19.4m x 12.0m x 5.0m<br>1 in 50<br>1.9m<br>126.08m <sup>2</sup>                                                                                                                                                                                                                                                                                                                                                                                                                                                                                                                                                                                                                                                                                                                                                                                                                                                                                                                                                                                                                                                                                                                                                                                                                                                                                                                                                                                                                                                                                                                                                                                                                                                                                                                                                                                                                                                                                                                                                                        |                                                                                                                                                                                                                                                                                                                                                                                                                                                                                                                                                                                                                                                                                                                                                                                                                                                                                                                                                                                                                                           |
| <b>Technical Inform</b><br><b>Equipment Dimension</b><br>Length / Width / Height<br><b>Surfacing and Area Re</b><br>Recommended Minimum Sp<br>L/W/H<br>Max Gradient of Ground<br>Free Height of Fall<br>Impact Area<br>Synthetic Area<br>(i.e. EPDM / Wetpour / Synthetic Gr                                                                                                                                                                | 15.8m x 8.6m x 3.8m<br>equired<br>Dace 19.4m x 12.0m x 5.0m<br>1 in 50<br>1.9m<br>126.08m <sup>2</sup>                                                                                                                                                                                                                                                                                                                                                                                                                                                                                                                                                                                                                                                                                                                                                                                                                                                                                                                                                                                                                                                                                                                                                                                                                                                                                                                                                                                                                                                                                                                                                                                                                                                                                                                                                                                                                                                                                                                                                                        |                                                                                                                                                                                                                                                                                                                                                                                                                                                                                                                                                                                                                                                                                                                                                                                                                                                                                                                                                                                                                                           |
| <b>Technical Inform</b><br><b>Equipment Dimension</b><br>Length / Width / Height<br><b>Surfacing and Area Re</b><br>Recommended Minimum Sp<br>L/W/H<br>Max Gradient of Ground<br>Free Height of Fall<br>Impact Area<br>Synthetic Area<br>(i.e. EPDM / Wetpour / Synthetic Gr<br>Loosefill at 250mm                                                                                                                                          | 15.8m x 8.6m x 3.8m<br>equired<br>Dace 19.4m x 12.0m x 5.0m<br>1 in 50<br>1.9m<br>126.08m <sup>2</sup>                                                                                                                                                                                                                                                                                                                                                                                                                                                                                                                                                                                                                                                                                                                                                                                                                                                                                                                                                                                                                                                                                                                                                                                                                                                                                                                                                                                                                                                                                                                                                                                                                                                                                                                                                                                                                                                                                                                                                                        |                                                                                                                                                                                                                                                                                                                                                                                                                                                                                                                                                                                                                                                                                                                                                                                                                                                                                                                                                                                                                                           |
| <b>Technical Inform</b><br><b>Equipment Dimension</b><br>Length / Width / Height<br><b>Surfacing and Area Re</b><br>Recommended Minimum Sp<br>L/W/H<br>Max Gradient of Ground<br>Free Height of Fall<br>Impact Area<br>Synthetic Area<br>(i.e. EPDM / Wetpour / Synthetic Gr                                                                                                                                                                | 15.8m x 8.6m x 3.8m         equired         bace         19.4m x 12.0m x 5.0m         1 in 50         1.9m         126.08m <sup>2</sup> rass etc.)                                                                                                                                                                                                                                                                                                                                                                                                                                                                                                                                                                                                                                                                                                                                                                                                                                                                                                                                                                                                                                                                                                                                                                                                                                                                                                                                                                                                                                                                                                                                                                                                                                                                                                                                                                                                                                                                                                                            |                                                                                                                                                                                                                                                                                                                                                                                                                                                                                                                                                                                                                                                                                                                                                                                                                                                                                                                                                                                                                                           |
| <b>Technical Inform</b><br><b>Equipment Dimension</b><br>Length / Width / Height<br><b>Surfacing and Area Re</b><br>Recommended Minimum Sp<br>L/W/H<br>Max Gradient of Ground<br>Free Height of Fall<br>Impact Area<br>Synthetic Area<br>(i.e. EPDM / Wetpour / Synthetic Gr<br>Loosefill at 250mm<br>(i.e. Bark / Cushionfall / Sand)                                                                                                      | NS<br>15.8m x 8.6m x 3.8m<br>equired<br>Dace<br>19.4m x 12.0m x 5.0m<br>1 in 50<br>1.9m<br>126.08m <sup>2</sup><br>128.96m <sup>2</sup><br>41m <sup>3</sup><br>160m <sup>2</sup>                                                                                                                                                                                                                                                                                                                                                                                                                                                                                                                                                                                                                                                                                                                                                                                                                                                                                                                                                                                                                                                                                                                                                                                                                                                                                                                                                                                                                                                                                                                                                                                                                                                                                                                                                                                                                                                                                              | Surface Fixed                                                                                                                                                                                                                                                                                                                                                                                                                                                                                                                                                                                                                                                                                                                                                                                                                                                                                                                                                                                                                             |
| <b>Technical Inform</b><br><b>Equipment Dimension</b><br>Length / Width / Height<br><b>Surfacing and Area Re</b><br>Recommended Minimum Sp<br>L/W/H<br>Max Gradient of Ground<br>Free Height of Fall<br>Impact Area<br>Synthetic Area<br>(i.e. EPDM / Wetpour / Synthetic Gr<br>Loosefill at 250mm<br>(i.e. Bark / Cushionfall / Sand)<br>Grasslok Tiles                                                                                    | NS<br>15.8m x 8.6m x 3.8m<br>equired<br>Dace<br>19.4m x 12.0m x 5.0m<br>1 in 50<br>1.9m<br>126.08m <sup>2</sup><br>128.96m <sup>2</sup><br>41m <sup>3</sup><br>160m <sup>2</sup>                                                                                                                                                                                                                                                                                                                                                                                                                                                                                                                                                                                                                                                                                                                                                                                                                                                                                                                                                                                                                                                                                                                                                                                                                                                                                                                                                                                                                                                                                                                                                                                                                                                                                                                                                                                                                                                                                              | Surface Fixed<br>(if different)                                                                                                                                                                                                                                                                                                                                                                                                                                                                                                                                                                                                                                                                                                                                                                                                                                                                                                                                                                                                           |
| <b>Technical Inform</b><br><b>Equipment Dimension</b><br>Length / Width / Height<br><b>Surfacing and Area Re</b><br>Recommended Minimum Sp<br>L/W/H<br>Max Gradient of Ground<br>Free Height of Fall<br>Impact Area<br>Synthetic Area<br>(i.e. EPDM / Wetpour / Synthetic Gr<br>Loosefill at 250mm<br>(i.e. Bark / Cushionfall / Sand)<br>Grasslok Tiles<br>Installation Informatio                                                         | NS<br>15.8m x 8.6m x 3.8m<br>equired<br>Dace<br>19.4m x 12.0m x 5.0m<br>1 in 50<br>1.9m<br>126.08m <sup>2</sup><br>128.96m <sup>2</sup><br>41m <sup>3</sup><br>160m <sup>2</sup><br>N<br>Steel Ground Fixed                                                                                                                                                                                                                                                                                                                                                                                                                                                                                                                                                                                                                                                                                                                                                                                                                                                                                                                                                                                                                                                                                                                                                                                                                                                                                                                                                                                                                                                                                                                                                                                                                                                                                                                                                                                                                                                                   |                                                                                                                                                                                                                                                                                                                                                                                                                                                                                                                                                                                                                                                                                                                                                                                                                                                                                                                                                                                                                                           |
| <b>Technical Inform</b><br><b>Equipment Dimension</b><br>Length / Width / Height<br><b>Surfacing and Area Re</b><br>Recommended Minimum Sp<br>L/W/H<br>Max Gradient of Ground<br>Free Height of Fall<br>Impact Area<br>Synthetic Area<br>(i.e. EPDM / Wetpour / Synthetic Gr<br>Loosefill at 250mm<br>(i.e. Bark / Cushionfall / Sand)<br>Grasslok Tiles<br>Installation Informatio<br>Installation Time                                    | 15.8m x 8.6m x 3.8m         equired         Dace         19.4m x 12.0m x 5.0m         1 in 50         1.9m         126.08m²         rass etc.)         41m³         160m²         Steel Ground Fixed         2 Person(s) 30 Hour(s)                                                                                                                                                                                                                                                                                                                                                                                                                                                                                                                                                                                                                                                                                                                                                                                                                                                                                                                                                                                                                                                                                                                                                                                                                                                                                                                                                                                                                                                                                                                                                                                                                                                                                                                                                                                                                                           |                                                                                                                                                                                                                                                                                                                                                                                                                                                                                                                                                                                                                                                                                                                                                                                                                                                                                                                                                                                                                                           |
| <b>Technical Inform</b><br><b>Equipment Dimension</b><br>Length / Width / Height<br><b>Surfacing and Area Re</b><br>Recommended Minimum Sp<br>L/W/H<br>Max Gradient of Ground<br>Free Height of Fall<br>Impact Area<br>Synthetic Area<br>(i.e. EPDM / Wetpour / Synthetic Gr<br>Loosefill at 250mm<br>(i.e. Bark / Cushionfall / Sand)<br>Grasslok Tiles<br>Installation Informatio<br>Installation Time<br>Overall Weight                  | 15.8m x 8.6m x 3.8m         equired         Dace         19.4m x 12.0m x 5.0m         1 in 50         1.9m         126.08m²         rass etc.)         41m³         160m²         9         2         2         2         2         2         2         2         2         2         2         2         2         2         2         2         2         2         2         2         2         2         2         2         2         2         2         2         2         2         2         2         2         2         2         2         2         2         2         2         2         2         2         2                                                                                                                                                                                                                                                                                                                                                                                                                                                                                                                                                                                                                                                                                                                                                                                                                                                                                                                                                                                                                                                                                                                                                                                                                                                                                                                                                                                                                                             |                                                                                                                                                                                                                                                                                                                                                                                                                                                                                                                                                                                                                                                                                                                                                                                                                                                                                                                                                                                                                                           |
| <b>Technical Inform</b><br><b>Equipment Dimension</b><br>Length / Width / Height<br><b>Surfacing and Area Re</b><br>Recommended Minimum Sp<br>L/W/H<br>Max Gradient of Ground<br>Free Height of Fall<br>Impact Area<br>Synthetic Area<br>(i.e. EPDM / Wetpour / Synthetic Gr<br>Loosefill at 250mm<br>(i.e. Bark / Cushionfall / Sand)<br>Grasslok Tiles<br>Installation Informatio<br>Installation Time<br>Overall Weight<br>Heaviest Part | 15.8m x 8.6m x 3.8m         equired         Dace       19.4m x 12.0m x 5.0m         1 in 50         1.9m         126.08m²         rass etc.)       128.96m²         41m³         160m²         2         2         2         41m3         160m²         41m3         160m²         41m3         160m²         41m3         160m²         40kg                                                                                                                                                                                                                                                                                                                                                                                                                                                                                                                                                                                                                                                                                                                                                                                                                                                                                                                                                                                                                                                                                                                                                                                                                                                                                                                                                                                                                                                                                                                                                                                                                                                                                                                                 |                                                                                                                                                                                                                                                                                                                                                                                                                                                                                                                                                                                                                                                                                                                                                                                                                                                                                                                                                                                                                                           |