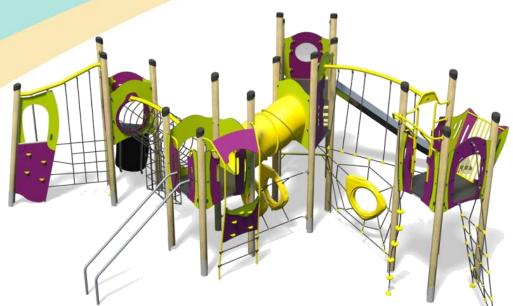

## A junior tower system comprising of:

- Square Tower (1.5m)
- Square Tower (1.9m)
- Angled Tower (1.9m)
- Triangular Tower (1.5m)
- Triangular Tower (1.9m)
- Slide (1.9m)
- Pole Slide (1.5m)
- Inverted Climber (1.5m)
- Climbing Wall (1.9m)
- Hangabout Seat
- Lookout Tower

- Rope Ramp (1.5m)
- Rope Climb (1.9m)
  - Twisted Scramble Net (1.9m)
- Inclined Tunnel
- Ring Crawl Tunnel
- Net Tunnel
- Bridge
- Climber with Fireman's Pole (1.5m)
- Spiders Web
- Bubble Play Panel
- Puzzle Ball Play Panel