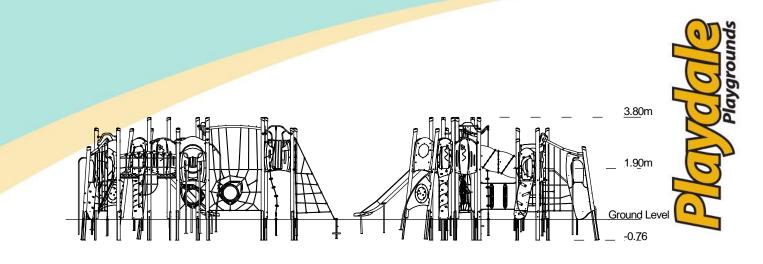

Sawn Timber

Various Plastic Mouldings

Ŧ

| Technical Information                                          | <u>n</u>               |                                 |
|----------------------------------------------------------------|------------------------|---------------------------------|
| Equipment Dimensions                                           |                        |                                 |
| Length / Width / Height                                        | 9.6m x 9.3m x 3.8m     |                                 |
| Surfacing and Area Require                                     | d                      |                                 |
| Recommended Minimum Space                                      | 13.5m x 13.0m x 5.0m   |                                 |
| Max Gradient of Ground                                         | 1 in 50                |                                 |
| Free Height of Fall                                            | 1.9m                   |                                 |
| Impact Area                                                    | 100.68m <sup>2</sup>   |                                 |
| Synthetic Area<br>(i.e. EPDM / Wetpour / Synthetic Grass etc.) | 101.08m <sup>2</sup>   |                                 |
| Loosefill at 250mm<br>(i.e. Bark / Cushionfall / Sand)         | 30m <sup>3</sup>       |                                 |
| Grasslok Tiles                                                 | 124m <sup>2</sup>      |                                 |
| Installation Information                                       | Steel Ground Fixed     | Surface Fixed<br>(if different) |
| Installation Time                                              | 2 Person(s) 21 Hour(s) |                                 |
| Overall Weight                                                 | 1870kg                 |                                 |
| Heaviest Part                                                  | 40kg                   |                                 |
| Largest Part                                                   | 3.7m x 0.5m x 0.5m     |                                 |
| Longest Part                                                   | 3.7m                   |                                 |
| Longest i an                                                   |                        |                                 |