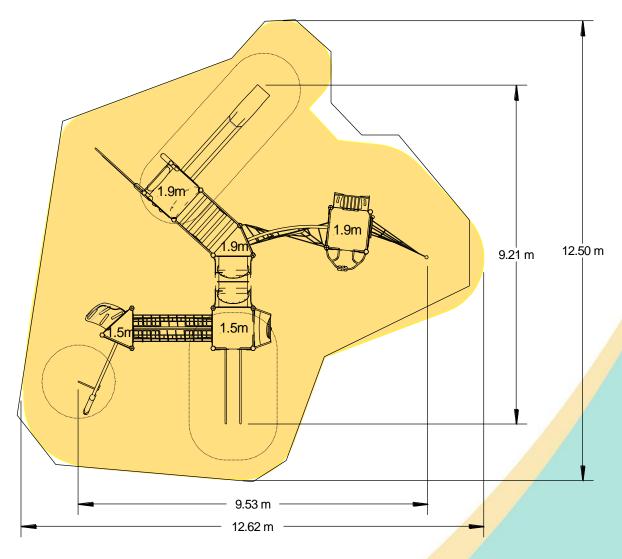

Sawn Timber

Various Plastic Mouldings

Ŧ

| Technical Information                                          | <u>n</u>               |                                 |
|----------------------------------------------------------------|------------------------|---------------------------------|
| Equipment Dimensions                                           |                        |                                 |
| Length / Width / Height                                        | 9.6m x 9.3m x 3.8m     |                                 |
| Surfacing and Area Require                                     | d                      |                                 |
| Recommended Minimum Space                                      | 13.5m x 13.0m x 5.0m   |                                 |
| Max Gradient of Ground                                         | 1 in 50                |                                 |
| Free Height of Fall                                            | 1.9m                   |                                 |
| Impact Area                                                    | 100.68m <sup>2</sup>   |                                 |
| Synthetic Area<br>(i.e. EPDM / Wetpour / Synthetic Grass etc.) | 101.08m <sup>2</sup>   |                                 |
| Loosefill at 250mm<br>(i.e. Bark / Cushionfall / Sand)         | 30m <sup>3</sup>       |                                 |
| Grasslok Tiles                                                 | 124m <sup>2</sup>      |                                 |
| Installation Information                                       | Steel Ground Fixed     | Surface Fixed<br>(if different) |
| Installation Time                                              | 2 Person(s) 21 Hour(s) |                                 |
| Overall Weight                                                 | 1870kg                 |                                 |
| Heaviest Part                                                  | 40kg                   |                                 |
| Largest Part                                                   | 3.7m x 0.5m x 0.5m     |                                 |
| Longest Part                                                   | 3.7m                   |                                 |
| Longest i an                                                   |                        |                                 |

Click here for more information & downloads

Impact Area
Impact Area
Free Space
Synthetic Area

Click here for more information & downloads

V