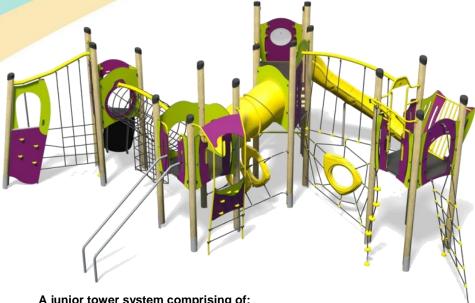

# Jukebox - Drum and Bass Plus

- Square Tower (1.5m)
- Square Tower (1.9m)
- Angled Tower (1.9m)
- Triangular Tower (1.5m)
- Triangular Tower (1.9m)
- Slide (1.9m)
- Pole Slide (1.5m)
- Inverted Climber (1.5m)
- Climbing Wall (1.9m)
- Hangabout Seat
- Lookout Tower

- Rope Ramp (1.5m)
- Rope Climb (1.9m)
- Twisted Scramble Net (1.9m)
  - Inclined Tunnel
- Ring Crawl Tunnel
- Net Tunnel
- Bridge
- Climber with Fireman's Pole (1.5m)

9.6m x 8.1m x 3.8m

101.99m<sup>2</sup>

- Spiders Web
- **Bubble Play Panel**
- Puzzle Ball Play Panel

Option A-Dark Blue/Yellow

Option B-Purple/Lime Green (Shown)

Option C-Green