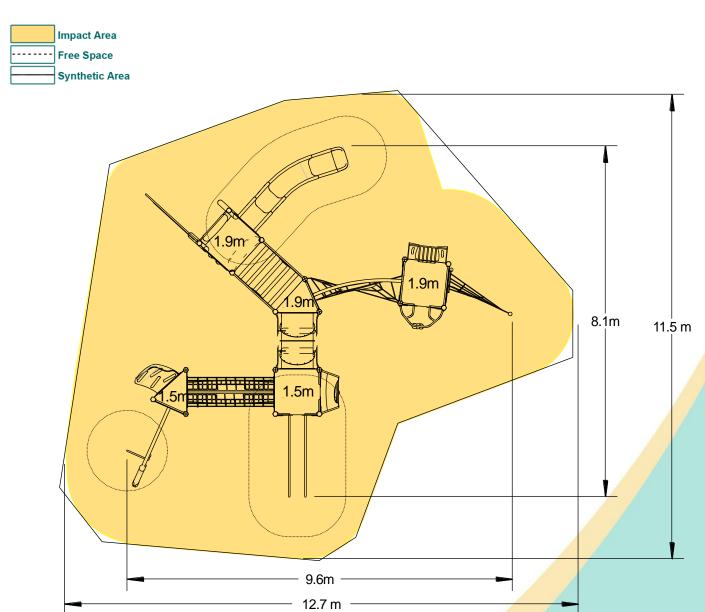

- Rope Ramp (1.5m)
- Rope Climb (1.9m)
- Twisted Scramble Net (1.9m)
  - Inclined Tunnel
- Ring Crawl Tunnel
- Net Tunnel
- Bridge
- Climber with Fireman's Pole (1.5m)

9.6m x 8.1m x 3.8m

101.99m<sup>2</sup>

# **Technical Information Equipment Dimensions** Length / Width / Height **Surfacing and Area Required**

Recommended Minimum Space 13.4m x 12.5m x 5.0m L/W/H

Max Gradient of Ground 1 in 50 Free Height of Fall 1.9m **Impact Area** 100.30m<sup>2</sup>

Synthetic Area (i.e. EPDM / Wetpour / Synthetic Grass etc.) Loosefill at 250mm

29m<sup>3</sup> (i.e. Bark / Cushionfall / Sand) 120m<sup>2</sup> **Grasslok Tiles** 

Surface Fixed **Installation Information Steel Ground Fixed** (if different) **Installation Time** 2 Person(s) 21 Hour(s) **Overall Weight** 1880kg **Heaviest Part** 40kg **Largest Part** 2.4m x 1.0m x 0.6m Longest Part 3.7m Concrete Required 1.9m<sup>3</sup>