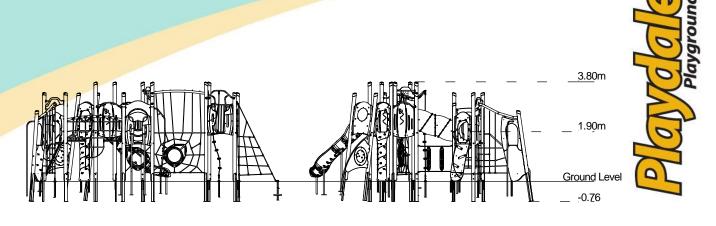

# **Technical Information Equipment Dimensions** Length / Width / Height **Surfacing and Area Required**

Recommended Minimum Space 13.4m x 12.5m x 5.0m L/W/H

Max Gradient of Ground 1 in 50 Free Height of Fall 1.9m **Impact Area** 100.30m<sup>2</sup>