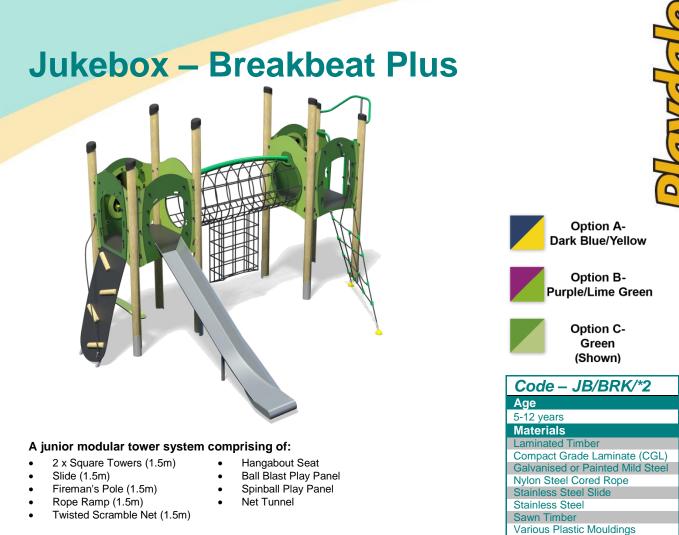

| Equipment Dimensions                                           |                        |                                 |
|----------------------------------------------------------------|------------------------|---------------------------------|
| Length / Width / Height                                        | 5.7m x 3.9m x 3.4m     |                                 |
| Surfacing and Area Require                                     | d                      |                                 |
| Recommended Minimum Space                                      | 9.2m x 7.7m x 4.6m     |                                 |
| Max Gradient of Ground                                         | 1 in 50                |                                 |
| Free Height of Fall                                            | 1.5m                   |                                 |
| Impact Area                                                    | 44.60m <sup>2</sup>    |                                 |
| Synthetic Area<br>(i.e. EPDM / Wetpour / Synthetic Grass etc.) | 43.31m <sup>2</sup>    |                                 |
| Loosefill at 250mm                                             | 14m <sup>3</sup>       |                                 |
| (i.e. Bark / Cushionfall / Sand)<br>Grasslok Tiles             | 56m <sup>2</sup>       |                                 |
| Installation Information                                       | Steel Ground Fixed     | Surface Fixed<br>(if different) |
| Installation Time                                              | 2 Person(s) 12 Hour(s) |                                 |
| Overall Weight                                                 | 711kg                  |                                 |
| Heaviest Part                                                  | 40kg                   |                                 |
| Largest Part                                                   | 3.1m x 0.5m x 0.5m     |                                 |
| Longest Part                                                   | 3.4m                   |                                 |
| Concrete Required                                              | 0.9m <sup>3</sup>      |                                 |