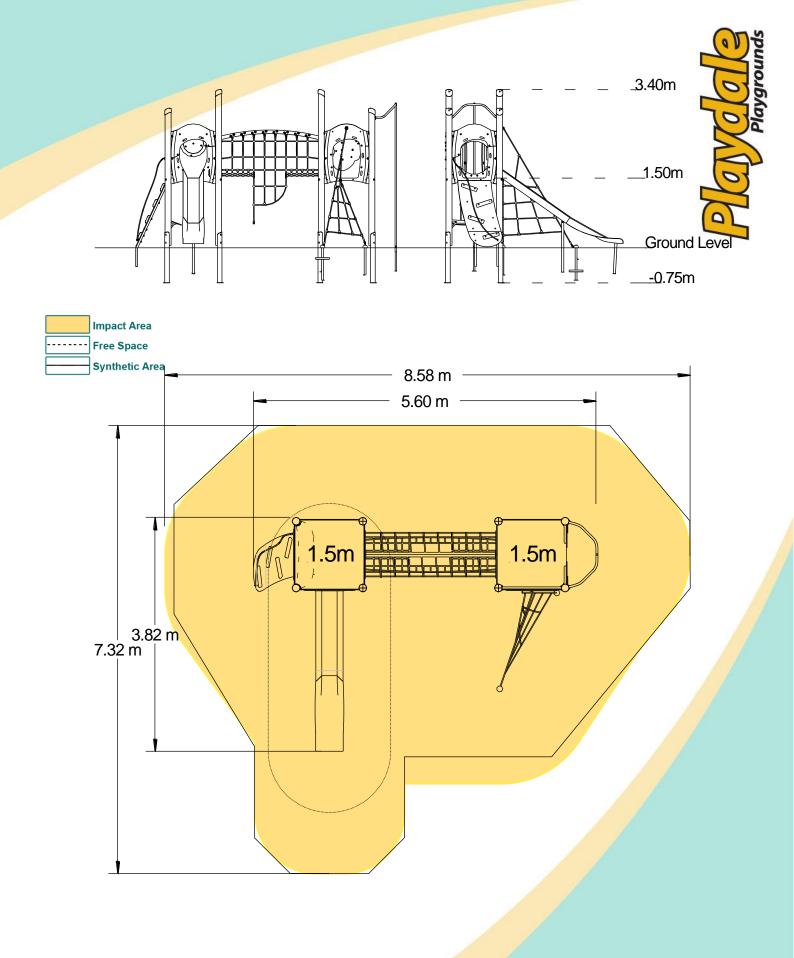

| Equipment Dimensions                                           |                        |                                 |
|----------------------------------------------------------------|------------------------|---------------------------------|
| Length / Width / Height                                        | 5.7m x 3.9m x 3.4m     |                                 |
| Surfacing and Area Require                                     | d                      |                                 |
| Recommended Minimum Space                                      | 9.2m x 7.7m x 4.6m     |                                 |
| Max Gradient of Ground                                         | 1 in 50                |                                 |
| Free Height of Fall                                            | 1.5m                   |                                 |
| Impact Area                                                    | 44.60m <sup>2</sup>    |                                 |
| Synthetic Area<br>(i.e. EPDM / Wetpour / Synthetic Grass etc.) | 43.31m <sup>2</sup>    |                                 |
| Loosefill at 250mm                                             | 14m <sup>3</sup>       |                                 |
| (i.e. Bark / Cushionfall / Sand)<br>Grasslok Tiles             | 56m <sup>2</sup>       |                                 |
| Installation Information                                       | Steel Ground Fixed     | Surface Fixed<br>(if different) |
| Installation Time                                              | 2 Person(s) 12 Hour(s) |                                 |
| Overall Weight                                                 | 711kg                  |                                 |
| Heaviest Part                                                  | 40kg                   |                                 |
| Largest Part                                                   | 3.1m x 0.5m x 0.5m     |                                 |
| Longest Part                                                   | 3.4m                   |                                 |
| Concrete Required                                              | 0.9m <sup>3</sup>      |                                 |