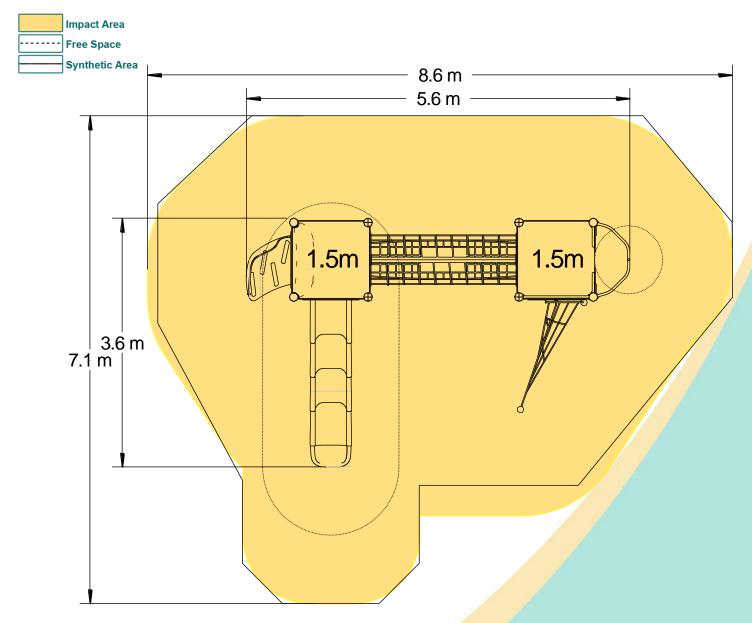

## Materials

**Laminated Timber** 

Compact Grade Laminate (CGL)

Galvanised or Painted Mild Steel

Nylon Steel Cored Rope LLDPE Slide

Stainless Steel

Sawn Timber Various Plastic Mouldings

| Technical Information                                       |                        |                                 |
|-------------------------------------------------------------|------------------------|---------------------------------|
| <b>Equipment Dimensions</b>                                 |                        |                                 |
| Length / Width / Height                                     | 5.7m x 3.7m x 3.4m     |                                 |
| Surfacing and Area Required                                 |                        |                                 |
| Recommended Minimum Space L/W/H                             | 9.2m x 7.5m x 4.6m     |                                 |
| Max Gradient of Ground                                      | 1 in 50                |                                 |
| Free Height of Fall                                         | 1.5m                   |                                 |
| Impact Area                                                 | 44.50m <sup>2</sup>    |                                 |
| Synthetic Area (i.e. EPDM / Wetpour / Synthetic Grass etc.) | 43.25m²                |                                 |
| Loosefill at 250mm<br>(i.e. Bark / Cushionfall / Sand)      | 14m³                   |                                 |
| Grasslok Tiles                                              | 56m <sup>2</sup>       | _                               |
| Installation Information                                    | Steel Ground Fixed     | Surface Fixed<br>(if different) |
| Installation Time                                           | 2 Person(s) 12 Hour(s) |                                 |
| Overall Weight                                              | 719kg                  |                                 |
| Heaviest Part                                               | 80kg                   |                                 |
| Largest Part                                                | 3.4m x 1.0m x 1.7m     |                                 |
| Longest Part                                                | 3.4m                   |                                 |
| Concrete Required                                           | 0.9m³                  |                                 |
| Certified to EN 1176                                        |                        |                                 |