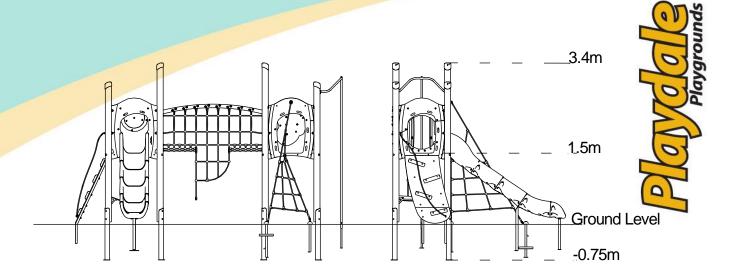

## Materials

**Laminated Timber** 

Compact Grade Laminate (CGL)

Galvanised or Painted Mild Steel

Nylon Steel Cored Rope LLDPE Slide

Stainless Steel

Sawn Timber Various Plastic Mouldings

| Technical Information                                       |                        |                                 |
|-------------------------------------------------------------|------------------------|---------------------------------|
| <b>Equipment Dimensions</b>                                 |                        |                                 |
| Length / Width / Height                                     | 5.7m x 3.7m x 3.4m     |                                 |
| Surfacing and Area Required                                 |                        |                                 |
| Recommended Minimum Space L/W/H                             | 9.2m x 7.5m x 4.6m     |                                 |
| Max Gradient of Ground                                      | 1 in 50                |                                 |
| Free Height of Fall                                         | 1.5m                   |                                 |
| Impact Area                                                 | 44.50m <sup>2</sup>    |                                 |
| Synthetic Area (i.e. EPDM / Wetpour / Synthetic Grass etc.) | 43.25m²                |                                 |
| Loosefill at 250mm<br>(i.e. Bark / Cushionfall / Sand)      | 14m³                   |                                 |
| Grasslok Tiles                                              | 56m <sup>2</sup>       | _                               |
| Installation Information                                    | Steel Ground Fixed     | Surface Fixed<br>(if different) |
| Installation Time                                           | 2 Person(s) 12 Hour(s) |                                 |
| Overall Weight                                              | 719kg                  |                                 |
| Heaviest Part                                               | 80kg                   |                                 |
| Largest Part                                                | 3.4m x 1.0m x 1.7m     |                                 |
| Longest Part                                                | 3.4m                   |                                 |
| Concrete Required                                           | 0.9m³                  |                                 |
| Certified to EN 1176                                        |                        |                                 |