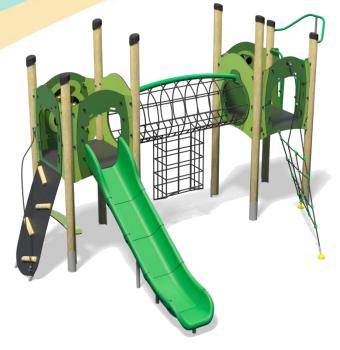

#### A junior modular tower system comprising of:

- 2 x Square Towers (1.5m)
- Slide (1.5m)
- Fireman's Pole (1.5m)
- Rope Ramp (1.5m)
- Twisted Scramble Net (1.5m)
- Hangabout Seat
- Ball Blast Play Panel
- Spinball Play Panel
- Net Tunnel

## Materials

**Laminated Timber** 

Compact Grade Laminate (CGL)

Galvanised or Painted Mild Steel

Nylon Steel Cored Rope LLDPE Slide

Stainless Steel

Sawn Timber Various Plastic Mouldings

| Technical Information                                       |                        |                                 |
|-------------------------------------------------------------|------------------------|---------------------------------|
| <b>Equipment Dimensions</b>                                 |                        |                                 |
| Length / Width / Height                                     | 5.7m x 3.7m x 3.4m     |                                 |
| Surfacing and Area Required                                 |                        |                                 |
| Recommended Minimum Space L/W/H                             | 9.2m x 7.5m x 4.6m     |                                 |
| Max Gradient of Ground                                      | 1 in 50                |                                 |
| Free Height of Fall                                         | 1.5m                   |                                 |
| Impact Area                                                 | 44.50m <sup>2</sup>    |                                 |
| Synthetic Area (i.e. EPDM / Wetpour / Synthetic Grass etc.) | 43.25m²                |                                 |
| Loosefill at 250mm<br>(i.e. Bark / Cushionfall / Sand)      | 14m³                   |                                 |
| Grasslok Tiles                                              | 56m <sup>2</sup>       | _                               |
| Installation Information                                    | Steel Ground Fixed     | Surface Fixed<br>(if different) |
| Installation Time                                           | 2 Person(s) 12 Hour(s) |                                 |
| Overall Weight                                              | 719kg                  |                                 |
| Heaviest Part                                               | 80kg                   |                                 |
| Largest Part                                                | 3.4m x 1.0m x 1.7m     |                                 |
| Longest Part                                                | 3.4m                   |                                 |
| Concrete Required                                           | 0.9m³                  |                                 |
| Certified to EN 1176                                        |                        |                                 |