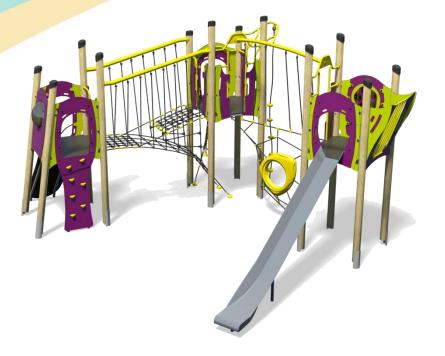

## Jukebox – Boogie Woogie Plus

## A junior modular tower system comprising of:

- 2 x Square Towers (1.9m)
- Angled Tower (1.5m)
- Slide (1.9m)
- Twisted Scramble Net (1.9m) •
- Spiders Web
- . Spinball Play Panel
- Climbing Wall (1.5m)
- Rope Ramp (1.5m)
  - Rope Climb (1.9m)
  - Inclined Net Pit
  - Lookout Tower