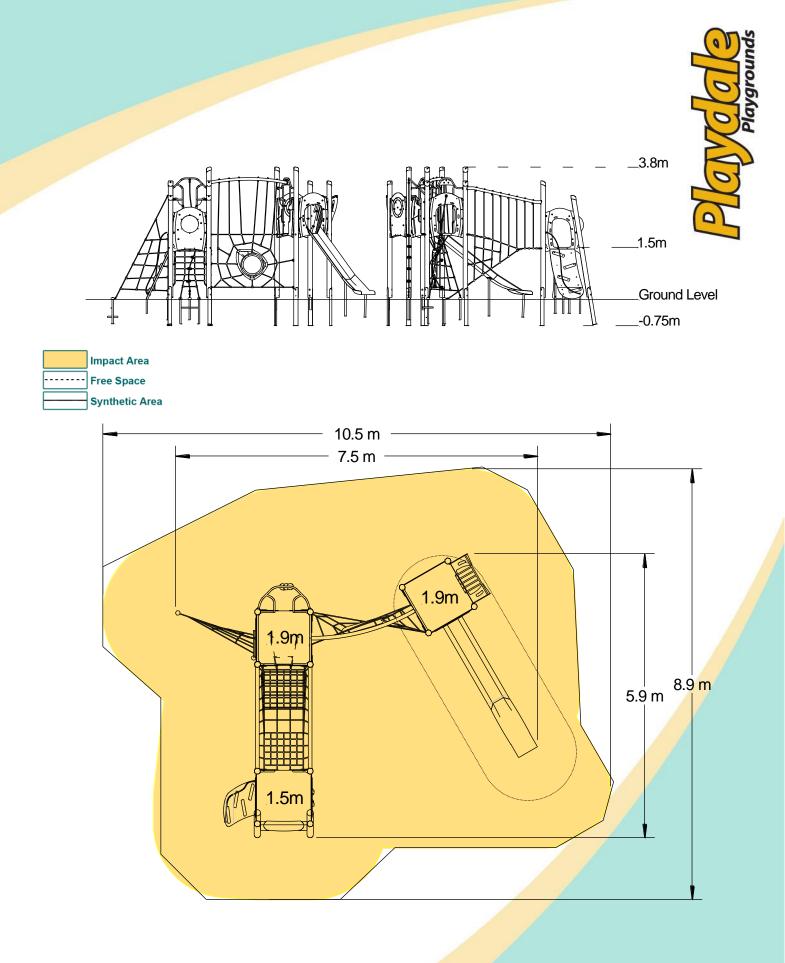

.

**Bubble Play Panel** 

| Equipment Dimensions                                           |                        |                                 |
|----------------------------------------------------------------|------------------------|---------------------------------|
| Length / Width / Height                                        | 7.5m x 5.9m x 3.8m     |                                 |
| Surfacing and Area Required                                    |                        |                                 |
| Recommended Minimum Space                                      | 11.4m x 9.4m x 5.0m    |                                 |
| Max Gradient of Ground                                         | 1 in 50                |                                 |
| Free Height of Fall                                            | 1.9m                   |                                 |
| Impact Area                                                    | 71.16m <sup>2</sup>    |                                 |
| Synthetic Area<br>(i.e. EPDM / Wetpour / Synthetic Grass etc.) | 71.35m <sup>2</sup>    |                                 |
| Loosefill at 250mm<br>(i.e. Bark / Cushionfall / Sand)         | 21m <sup>3</sup>       |                                 |
| Grasslok Tiles                                                 | 88m <sup>2</sup>       |                                 |
| Installation Information                                       | Steel Ground Fixed     | Surface Fixed<br>(if different) |
| Installation Time                                              | 2 Person(s) 17 Hour(s) |                                 |
| Overall Weight                                                 | 1140kg                 |                                 |
| Heaviest Part                                                  | 50kg                   |                                 |
| Largest Part                                                   | 3.7m x 0.9m x 0.6m     |                                 |
| Longest Part                                                   | 3.7m                   |                                 |
| Concrete Required                                              | 1.2m <sup>3</sup>      |                                 |
| Certified to EN 1176                                           |                        |                                 |