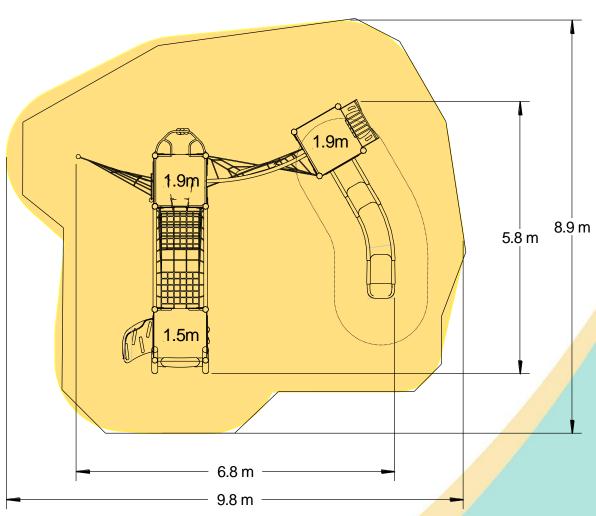

### A junior modular tower system comprising of:

Technical Information

- 2 x Square Towers (1.9m)
- Angled Tower (1.5m)
- Slide (1.9m)
- Twisted Scramble Net (1.9m)
- Spiders Web
- Spinball Play Panel

Certified to EN 1176

- Climbing Wall (1.5m)
- Rope Ramp (1.5m)
- Rope Climb (1.9m)
- Inclined Net Pit Lookout Tower
- **Bubble Play Panel**

| Equipment Dimensions                                        |                        |                              |
|-------------------------------------------------------------|------------------------|------------------------------|
| Length / Width / Height                                     | 6.9m x 5.9m x 3.8m     |                              |
| Surfacing and Area Required                                 |                        |                              |
| Recommended Minimum Space L/W/H                             | 10.8m x 9.4m x 5.0m    |                              |
| Max Gradient of Ground                                      | 1 in 50                |                              |
| Free Height of Fall                                         | 1.9m                   |                              |
| Impact Area                                                 | 68.56m <sup>2</sup>    |                              |
| Synthetic Area (i.e. EPDM / Wetpour / Synthetic Grass etc.) | 66.35m <sup>2</sup>    |                              |
| Loosefill at 250mm<br>(i.e. Bark / Cushionfall / Sand)      | 20m³                   |                              |
| Grasslok Tiles                                              | 82m <sup>2</sup>       |                              |
| Installation Information                                    | Steel Ground Fixed     | Surface Fixed (if different) |
| Installation Time                                           | 2 Person(s) 17 Hour(s) |                              |
| Overall Weight                                              | 1156kg                 |                              |
| Heaviest Part                                               | 40kg                   |                              |
| Largest Part                                                | 2.4m x 0.9m x 0.6m     |                              |
| Longest Part                                                | 3.7m                   |                              |
| Concrete Required                                           | 1.1m³                  |                              |