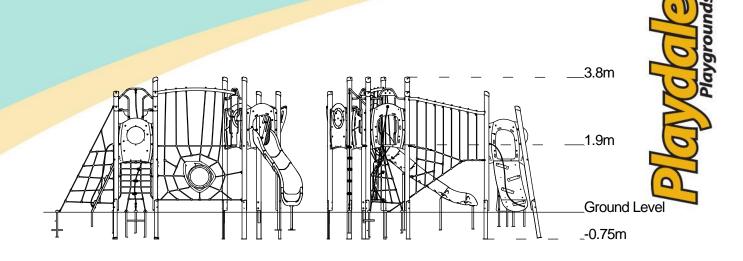

- Climbing Wall (1.5m)
- Rope Ramp (1.5m)
- Rope Climb (1.9m)
- Inclined Net Pit Lookout Tower
- **Bubble Play Panel**

| Equipment Dimensions                                        |                        |                              |
|-------------------------------------------------------------|------------------------|------------------------------|
| Length / Width / Height                                     | 6.9m x 5.9m x 3.8m     |                              |
| Surfacing and Area Required                                 |                        |                              |
| Recommended Minimum Space L/W/H                             | 10.8m x 9.4m x 5.0m    |                              |
| Max Gradient of Ground                                      | 1 in 50                |                              |
| Free Height of Fall                                         | 1.9m                   |                              |
| Impact Area                                                 | 68.56m <sup>2</sup>    |                              |
| Synthetic Area (i.e. EPDM / Wetpour / Synthetic Grass etc.) | 66.35m <sup>2</sup>    |                              |
| Loosefill at 250mm<br>(i.e. Bark / Cushionfall / Sand)      | 20m³                   |                              |
| Grasslok Tiles                                              | 82m <sup>2</sup>       |                              |
| Installation Information                                    | Steel Ground Fixed     | Surface Fixed (if different) |
| Installation Time                                           | 2 Person(s) 17 Hour(s) |                              |
| Overall Weight                                              | 1156kg                 |                              |
| Heaviest Part                                               | 40kg                   |                              |
| Largest Part                                                | 2.4m x 0.9m x 0.6m     |                              |
| Longest Part                                                | 3.7m                   |                              |
| Concrete Required                                           | 1.1m³                  |                              |