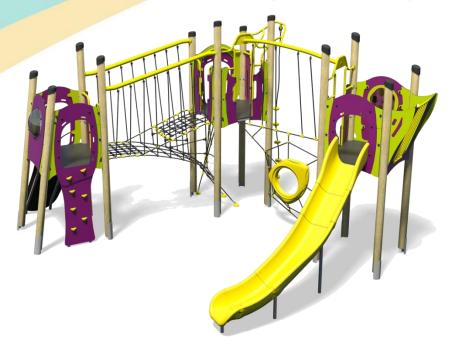

## Jukebox – Boogie Woogie Plus

### A junior modular tower system comprising of:

Technical Information

- 2 x Square Towers (1.9m)
- Angled Tower (1.5m)
- Slide (1.9m)
- Twisted Scramble Net (1.9m)
- Spiders Web
- Spinball Play Panel

Certified to EN 1176

- Climbing Wall (1.5m)
- Rope Ramp (1.5m)
- Rope Climb (1.9m)
- Inclined Net Pit Lookout Tower
- **Bubble Play Panel**

| Equipment Dimensions                                        |                        |                              |
|-------------------------------------------------------------|------------------------|------------------------------|
| Length / Width / Height                                     | 6.9m x 5.9m x 3.8m     |                              |
| Surfacing and Area Required                                 |                        |                              |
| Recommended Minimum Space L/W/H                             | 10.8m x 9.4m x 5.0m    |                              |
| Max Gradient of Ground                                      | 1 in 50                |                              |
| Free Height of Fall                                         | 1.9m                   |                              |
| Impact Area                                                 | 68.56m <sup>2</sup>    |                              |
| Synthetic Area (i.e. EPDM / Wetpour / Synthetic Grass etc.) | 66.35m <sup>2</sup>    |                              |
| Loosefill at 250mm<br>(i.e. Bark / Cushionfall / Sand)      | 20m³                   |                              |
| Grasslok Tiles                                              | 82m <sup>2</sup>       |                              |
| Installation Information                                    | Steel Ground Fixed     | Surface Fixed (if different) |
| Installation Time                                           | 2 Person(s) 17 Hour(s) |                              |
| Overall Weight                                              | 1156kg                 |                              |
| Heaviest Part                                               | 40kg                   |                              |
| Largest Part                                                | 2.4m x 0.9m x 0.6m     |                              |
| Longest Part                                                | 3.7m                   |                              |
| Concrete Required                                           | 1.1m³                  |                              |