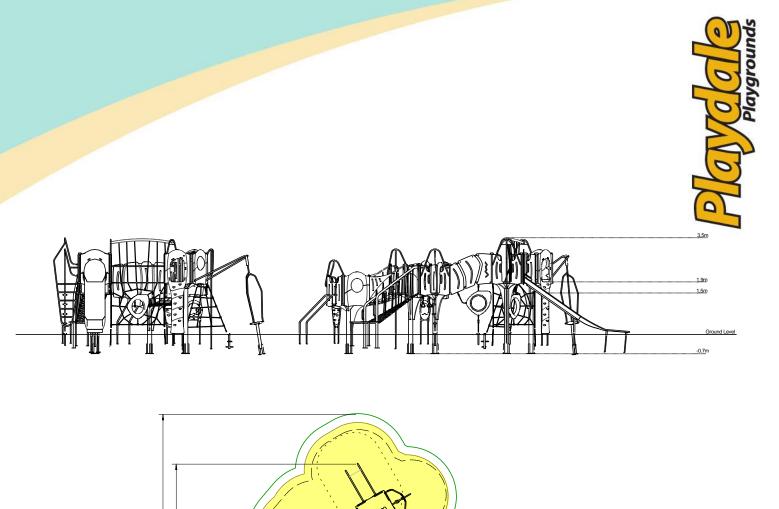

## Code – BC/BER\*1

Age

- 5-12 years
- Materials

Stainless Steel Compact Grade Laminate (CGL) Nylon Steel Cored Rope Various Plastic Mouldings LLDPE Slide

| <b>Technical Informatio</b>                                    | n                    |                    |
|----------------------------------------------------------------|----------------------|--------------------|
| Equipment Dimensions                                           |                      |                    |
| Length / Width / Height                                        | 12.0m x 9.3m x 3.5m  |                    |
| Surfacing and Area Require                                     | ed                   |                    |
| Recommended Minimum Space                                      | 15.6m x 12.9m x 4.7m |                    |
| Max Gradient of Ground                                         | 1 in 50              |                    |
| Free Height of Fall                                            | 1.9m                 |                    |
| Impact Area                                                    | 105.96m <sup>2</sup> |                    |
| Synthetic Area<br>(i.e. EPDM / Wet Pour / Synthetic Grass etc. | .) <b>109m²</b>      |                    |
| Loosefill at 250mm<br>(i.e. Bark / Cushionfall / Sand)         | 33m <sup>3</sup>     |                    |
| GrassLok Tiles                                                 | 134m <sup>2</sup>    |                    |
| Installation Information                                       | SGF                  | SF (if different)  |
| Installation Time                                              | 2 Persons 39 Hours   |                    |
| Overall Weight                                                 | 1700kg               |                    |
| Heaviest Part                                                  | 81kg                 |                    |
| Largest Part                                                   | 4.7m x 0.6m x 0.9mm  |                    |
| Longest Part                                                   | 4.7mm                |                    |
| Concrete Required                                              | 1.95m <sup>3</sup>   | 3.01m <sup>3</sup> |