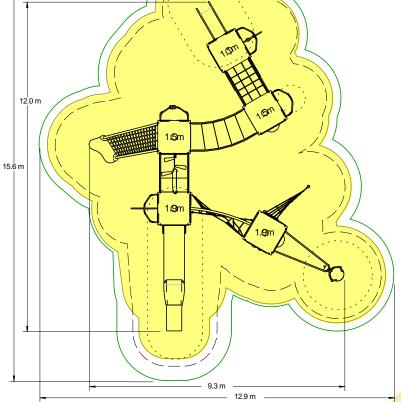

## Code – BC/BER\*1

Age

- 5-12 years
- Materials

Stainless Steel Compact Grade Laminate (CGL) Nylon Steel Cored Rope Various Plastic Mouldings LLDPE Slide

| <b>Technical Informatio</b>                                    | n                    |                    |
|----------------------------------------------------------------|----------------------|--------------------|
| Equipment Dimensions                                           |                      |                    |
| Length / Width / Height                                        | 12.0m x 9.3m x 3.5m  |                    |
| Surfacing and Area Require                                     | ed                   |                    |
| Recommended Minimum Space                                      | 15.6m x 12.9m x 4.7m |                    |
| Max Gradient of Ground                                         | 1 in 50              |                    |
| Free Height of Fall                                            | 1.9m                 |                    |
| Impact Area                                                    | 105.96m <sup>2</sup> |                    |
| Synthetic Area<br>(i.e. EPDM / Wet Pour / Synthetic Grass etc. | .) <b>109m²</b>      |                    |
| Loosefill at 250mm<br>(i.e. Bark / Cushionfall / Sand)         | 33m <sup>3</sup>     |                    |
| GrassLok Tiles                                                 | 134m <sup>2</sup>    |                    |
| Installation Information                                       | SGF                  | SF (if different)  |
| Installation Time                                              | 2 Persons 39 Hours   |                    |
| Overall Weight                                                 | 1700kg               |                    |
| Heaviest Part                                                  | 81kg                 |                    |
| Largest Part                                                   | 4.7m x 0.6m x 0.9mm  |                    |
| Longest Part                                                   | 4.7mm                |                    |
| Concrete Required                                              | 1.95m <sup>3</sup>   | 3.01m <sup>3</sup> |