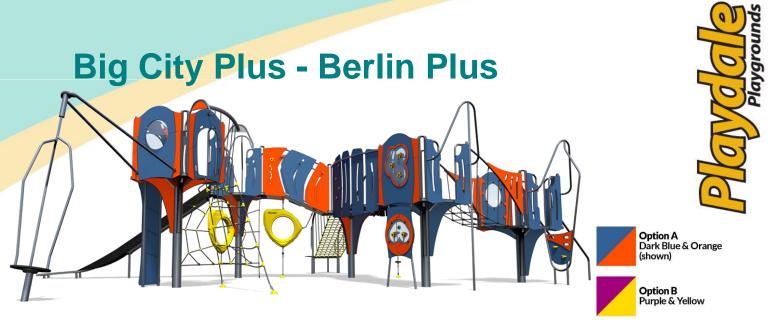

## A junior modular tower system comprising of:

- 2 x Square Towers (1.9m)
- 2 x Triangular Towers (1.5m)
- Square Tower (1.1m)
- Slide (1.9m)
- Twisted Climbing Net (1.9m)
- Climbing Wall (1.9m)
- Side Ladder (1.9m)
- Rope Climb (1.5m)
- Fireman's Pole (1.5m)
- Side Climber (1.1m)
- Pole Slide (1.1m)
- Inclusive Net Access

- Inclined Net Bridge
- Curved Bridge (No Handles)
- Spinner

•

٠

٠

- Spider's Web
- Inclined Bridge with Net Ring
  - Ball Blast 2 Player Play Panel
- Ball Blast Above Play Panel
- Bubble Above Play Panel

## Code – BC/BER\*1

Age

- 5-12 years
- Materials

Stainless Steel Compact Grade Laminate (CGL) Nylon Steel Cored Rope Various Plastic Mouldings LLDPE Slide

| <b>Technical Informatio</b>                                    | n                    |                    |
|----------------------------------------------------------------|----------------------|--------------------|
| Equipment Dimensions                                           |                      |                    |
| Length / Width / Height                                        | 12.0m x 9.3m x 3.5m  |                    |
| Surfacing and Area Require                                     | ed                   |                    |
| Recommended Minimum Space                                      | 15.6m x 12.9m x 4.7m |                    |
| Max Gradient of Ground                                         | 1 in 50              |                    |
| Free Height of Fall                                            | 1.9m                 |                    |
| Impact Area                                                    | 105.96m <sup>2</sup> |                    |
| Synthetic Area<br>(i.e. EPDM / Wet Pour / Synthetic Grass etc. | .) <b>109m²</b>      |                    |
| Loosefill at 250mm<br>(i.e. Bark / Cushionfall / Sand)         | 33m <sup>3</sup>     |                    |
| GrassLok Tiles                                                 | 134m <sup>2</sup>    |                    |
| Installation Information                                       | SGF                  | SF (if different)  |
| Installation Time                                              | 2 Persons 39 Hours   |                    |
| Overall Weight                                                 | 1700kg               |                    |
| Heaviest Part                                                  | 81kg                 |                    |
| Largest Part                                                   | 4.7m x 0.6m x 0.9mm  |                    |
| Longest Part                                                   | 4.7mm                |                    |
| Concrete Required                                              | 1.95m <sup>3</sup>   | 3.01m <sup>3</sup> |