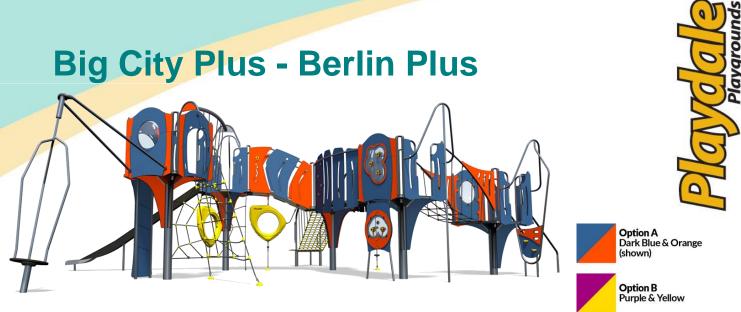

## A junior modular tower system comprising of:

- 2 x Square Towers (1.9m)
- 2 x Triangular Towers (1.5m)
- Square Tower (1.1m)
- Slide (1.9m)
- Twisted Climbing Net (1.9m)
- Climbing Wall (1.9m)
- Side Ladder (1.9m)
- Rope Climb (1.5m)
- Fireman's Pole (1.5m)
- Side Climber (1.1m)
- Pole Slide (1.1m)
- Inclusive Net Access

- Inclined Net Bridge
- Curved Bridge (No Handles)
  - Spinner

٠

- Spider's Web
- Inclined Bridge with Net Ring
- Ball Blast 2 Player Play Panel
- Ball Blast Above Play Panel
- Bubble Above Play Panel

## Option C All Green

## Code – BC/BER\*3

Age

- 5-12 years Materials
- Stainless Steel

Compact Grade Laminate (CGL) Nylon Steel Cored Rope Various Plastic Mouldings LLDPE Slide

| Equipment Dimensions                                          |                      |                    |
|---------------------------------------------------------------|----------------------|--------------------|
| Length / Width / Height                                       | 11.3m x 9.3m x 3.5m  |                    |
| Surfacing and Area Requir                                     | ed                   |                    |
| Recommended Minimum Space                                     | 15.2m x 12.9m x 4.7m |                    |
| Max Gradient of Ground<br>Free Height of Fall                 | 1 in 50<br>1.9m      |                    |
| Impact Area                                                   | 105.74m <sup>2</sup> |                    |
| Synthetic Area<br>(i.e. EPDM / Wet Pour / Synthetic Grass etc | c.) <b>108.67m²</b>  |                    |
| Loosefill at 250mm<br>(i.e. Bark / Cushionfall / Sand)        | 32m <sup>3</sup>     |                    |
| GrassLok Tiles                                                | 135m <sup>2</sup>    |                    |
| Installation Information                                      | SGF                  | SF (if different)  |
| Installation Time                                             | 2 Persons 39 Hours   |                    |
| Overall Weight                                                | 1650kg               |                    |
| Heaviest Part                                                 | 44kg                 |                    |
| Largest Part                                                  | 3.7m x 0.4m x 0.4mm  |                    |
| Longest Part                                                  | 3.7mm                |                    |
| Concrete Required                                             | 1.95m <sup>3</sup>   | 3.01m <sup>3</sup> |