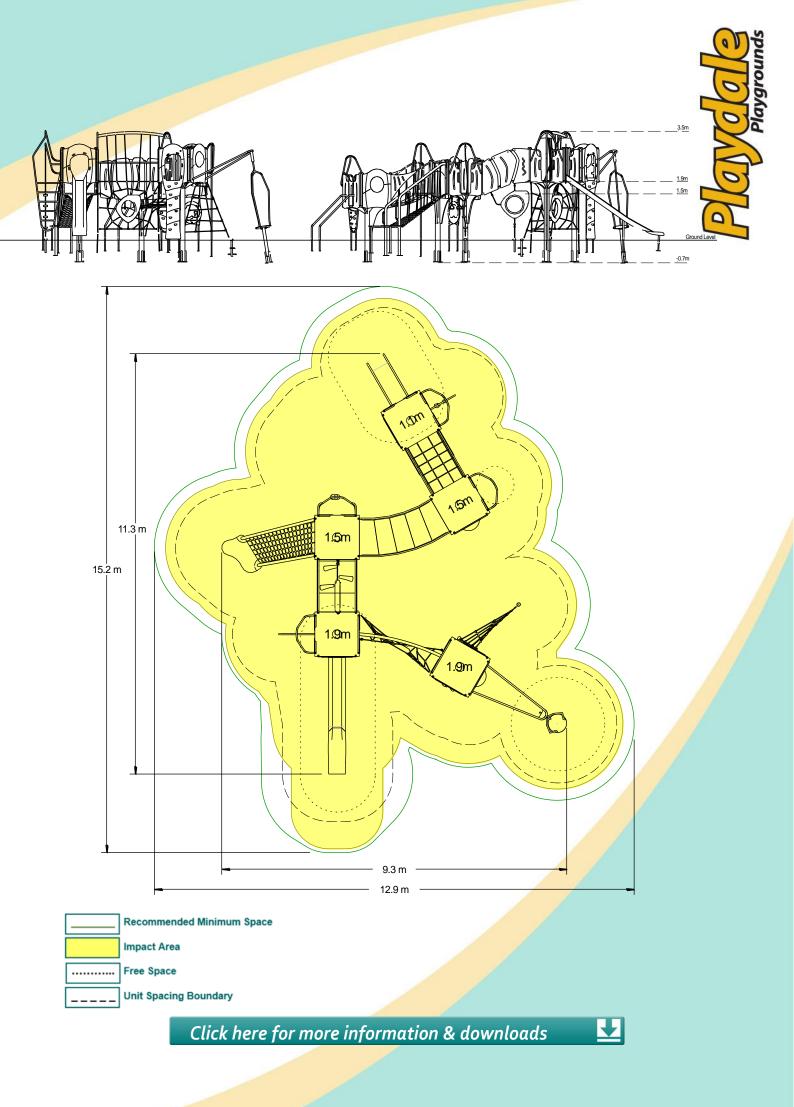

## Code – BC/BER\*3

Age

- 5-12 years Materials
- Stainless Steel

Compact Grade Laminate (CGL) Nylon Steel Cored Rope Various Plastic Mouldings LLDPE Slide

| Equipment Dimensions                                          |                      |                    |
|---------------------------------------------------------------|----------------------|--------------------|
| Length / Width / Height                                       | 11.3m x 9.3m x 3.5m  |                    |
| Surfacing and Area Requir                                     | ed                   |                    |
| Recommended Minimum Space                                     | 15.2m x 12.9m x 4.7m |                    |
| Max Gradient of Ground<br>Free Height of Fall                 | 1 in 50<br>1.9m      |                    |
| Impact Area                                                   | 105.74m <sup>2</sup> |                    |
| Synthetic Area<br>(i.e. EPDM / Wet Pour / Synthetic Grass etc | c.) <b>108.67m²</b>  |                    |
| Loosefill at 250mm<br>(i.e. Bark / Cushionfall / Sand)        | 32m <sup>3</sup>     |                    |
| GrassLok Tiles                                                | 135m <sup>2</sup>    |                    |
| Installation Information                                      | SGF                  | SF (if different)  |
| Installation Time                                             | 2 Persons 39 Hours   |                    |
| Overall Weight                                                | 1650kg               |                    |
| Heaviest Part                                                 | 44kg                 |                    |
| Largest Part                                                  | 3.7m x 0.4m x 0.4mm  |                    |
| Longest Part                                                  | 3.7mm                |                    |
| Concrete Required                                             | 1.95m <sup>3</sup>   | 3.01m <sup>3</sup> |