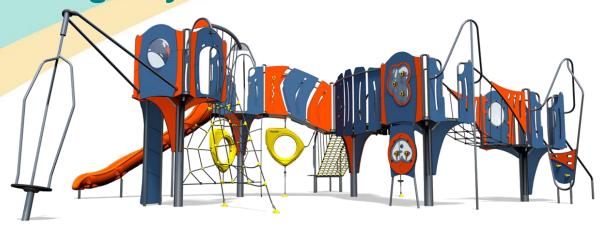

## **Big City Plus - Berlin Plus**

Option C

## A junior modular tower system comprising of:

- 2 x Square Towers (1.9m)
- 2 x Triangular Towers (1.5m)
- Square Tower (1.1m)
- Slide (1.9m)
- Twisted Climbing Net (1.9m)
- Climbing Wall (1.9m)
- Side Ladder (1.9m)
- Rope Climb (1.5m)
- Fireman's Pole (1.5m)
- Side Climber (1.1m)
- Pole Slide (1.1m)
- Inclusive Net Access

- Inclined Net Bridge
- Curved Bridge (No Handles)
- Spinner
- Spider's Web
- Inclined Bridge with Net Ring
- Ball Blast 2 Player Play Panel
- Ball Blast Above Play Panel
- Bubble Above Play Panel