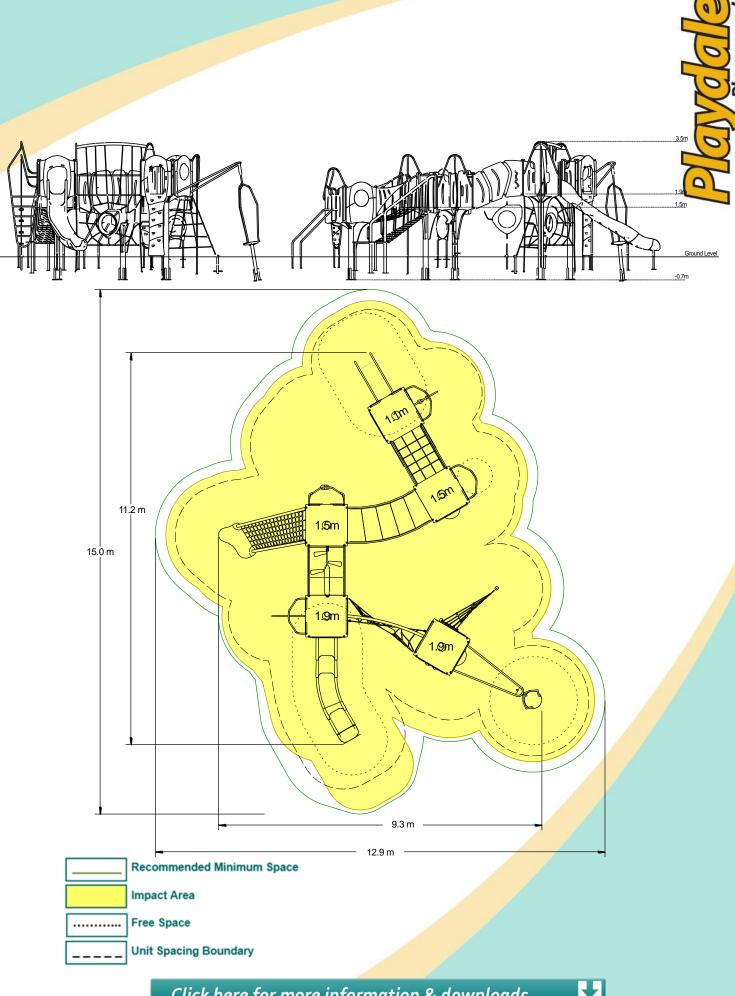

## **Materials**

Stainless Steel

Compact Grade Laminate (CGL)

Nylon Steel Cored Rope

Various Plastic Mouldings LLDPE Slide

**Technical Information** 

**Equipment Dimensions** 

Length / Width / Height 11.2m x 9.3m x 3.5m

**Surfacing and Area Required** 

Recommended Minimum Space LW/H 15.0m x 12.9m x 4.7m

Max Gradient of Ground1 in 50Free Height of Fall1.9mImpact Area105.97m²

Synthetic Area (i.e. EPDM / Wet Pour / Synthetic Grass etc.) 108.88m²

Loosefill at 250mm
(i.e. Bark / Cushionfall / Sand)

GrassLok Tiles 135m<sup>2</sup>

**Installation Information SGF** SF (if different) Installation Time 2 Persons 39 Hours **Overall Weight** 1657kg **Heaviest Part** 33kg **Largest Part** 2.4m x 0.9m x 0.6m **Longest Part** 2.4m Concrete Required 1.95m<sup>3</sup> 3.01m<sup>3</sup>