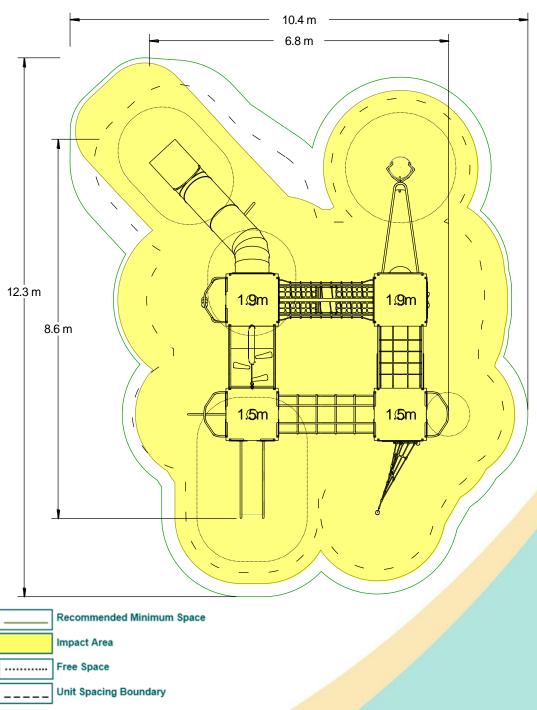

## **Materials**

**Stainless Steel** 

**Compact Grade Laminate** (CGL)

Nylon Steel Cored Rope

Various Plastic Mouldings

**LLDPE Slide** 

| Technical Information                                        |                      |                    |
|--------------------------------------------------------------|----------------------|--------------------|
| Equipment Dimensions                                         |                      |                    |
| Length / Width / Height                                      | 8.6m x 6.8m x 3.5m   |                    |
| Surfacing and Area Required                                  |                      |                    |
| Recommended Minimum Space L/W/H                              | 12.3m x 10.4m x 4.7m |                    |
| Max Gradient of Ground                                       | 1 in 50              |                    |
| Free Height of Fall                                          | 1.9m                 |                    |
| Impact Area                                                  | 82.39m <sup>2</sup>  |                    |
| Synthetic Area (i.e. EPDM / Wet Pour / Synthetic Grass etc.) | 85.61m <sup>2</sup>  | _                  |
| Loosefill at 250mm<br>(i.e. Bark / Cushionfall / Sand)       | 25m³                 |                    |
| GrassLok Tiles                                               | 108m²                |                    |
| Installation Information                                     | SGF                  | SF (if different)  |
| Installation Time                                            | 3 Persons 33 Hours   |                    |
| Overall Weight                                               | 1313kg               |                    |
| Heaviest Part                                                | 127.5kg              |                    |
| Largest Part                                                 | 4.1m x 1.2m x 1.0mm  |                    |
| Longest Part                                                 | 4.1m                 |                    |
| Concrete Required                                            | 1.55m³               | 2.21m <sup>3</sup> |
| Certified to ASTM F1487                                      |                      |                    |