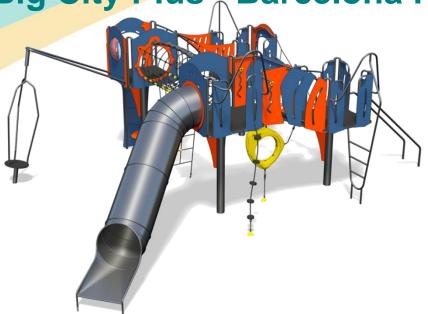

Big City Plus - Barcelona Plus

## A junior modular tower system comprising of:

- 2 x Square Towers (1.9m)
- 2 x Square Towers (1.5m)
- Rope Climb (1.9m)
- Slide (1.9m)
- Climbing Wall (1.9m)
- Fireman's Pole (1.5m)
- Twisted Climbing Net (1.5m)
- Pole Slide (1.5m)
- Side Ladder (1.5m)
- Level Hoop Bars
- Inclined Net Bridge
- Inclined Bridge with Net Ring
- Net Tunnel
- Spinner