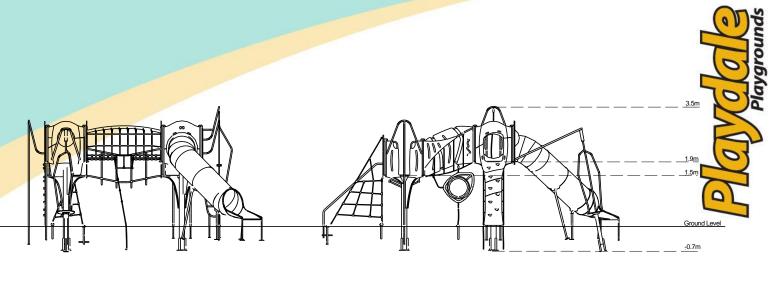

## **Materials**

**Stainless Steel** 

**Compact Grade Laminate** (CGL)

Nylon Steel Cored Rope

Various Plastic Mouldings

**LLDPE Slide** 

| Technical Information                                        |                      |                    |
|--------------------------------------------------------------|----------------------|--------------------|
| Equipment Dimensions                                         |                      |                    |
| Length / Width / Height                                      | 8.6m x 6.8m x 3.5m   |                    |
| Surfacing and Area Required                                  |                      |                    |
| Recommended Minimum Space L/W/H                              | 12.3m x 10.4m x 4.7m |                    |
| Max Gradient of Ground                                       | 1 in 50              |                    |
| Free Height of Fall                                          | 1.9m                 |                    |
| Impact Area                                                  | 82.39m <sup>2</sup>  |                    |
| Synthetic Area (i.e. EPDM / Wet Pour / Synthetic Grass etc.) | 85.61m <sup>2</sup>  | _                  |
| Loosefill at 250mm<br>(i.e. Bark / Cushionfall / Sand)       | 25m³                 |                    |
| GrassLok Tiles                                               | 108m²                |                    |
| Installation Information                                     | SGF                  | SF (if different)  |
| Installation Time                                            | 3 Persons 33 Hours   |                    |
| Overall Weight                                               | 1313kg               |                    |
| Heaviest Part                                                | 127.5kg              |                    |
| Largest Part                                                 | 4.1m x 1.2m x 1.0mm  |                    |
| Longest Part                                                 | 4.1m                 |                    |
| Concrete Required                                            | 1.55m³               | 2.21m <sup>3</sup> |
| Certified to ASTM F1487                                      |                      |                    |