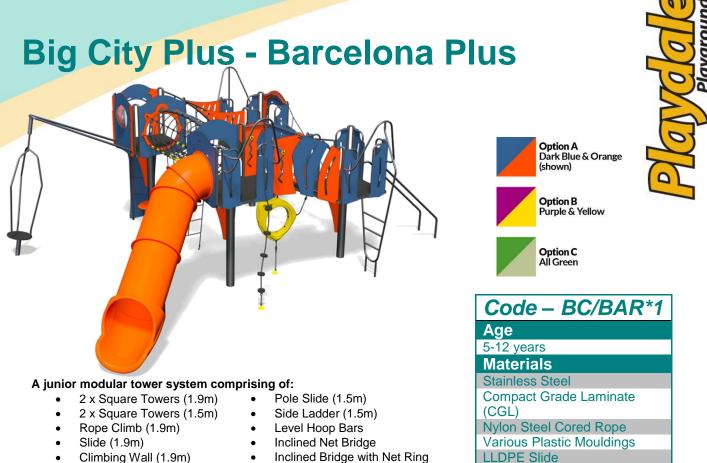

- Climbing Wall (1.9m)
- Fireman's Pole (1.5m)
- Twisted Climbing Net (1.5m)
- Inclined Bridge with Net Ring
- Net Tunnel
  - Spinner •

| Equipment Dimensions                                            |                      |                    |
|-----------------------------------------------------------------|----------------------|--------------------|
| Length / Width / Height                                         | 8.3m x 6.7m x 3.5m   |                    |
| Surfacing and Area Required                                     |                      |                    |
| Recommended Minimum Space                                       | 12.0m x 10.3m x 4.7m |                    |
| Max Gradient of Ground                                          | 1 in 50              |                    |
| Free Height of Fall                                             | 1.9m                 |                    |
| Impact Area                                                     | 81.79m <sup>2</sup>  |                    |
| Synthetic Area<br>(i.e. EPDM / Wet Pour / Synthetic Grass etc.) | 85.02m <sup>2</sup>  |                    |
| Loosefill at 250mm<br>(i.e. Bark / Cushionfall / Sand)          | 25m <sup>3</sup>     |                    |
| GrassLok Tiles                                                  | 107m <sup>2</sup>    |                    |
| Installation Information                                        | SGF                  | SF (if different)  |
| Installation Time                                               | 3 Persons 33 Hours   |                    |
| Overall Weight                                                  | 1251kg               |                    |
| Heaviest Part                                                   | 68kg                 |                    |
| Largest Part                                                    | 4.2m x 1.2m x 1.2m   |                    |
| Longest Part                                                    | 4.2m                 |                    |
| Concrete Required                                               | 1.55m <sup>3</sup>   | 2.21m <sup>3</sup> |