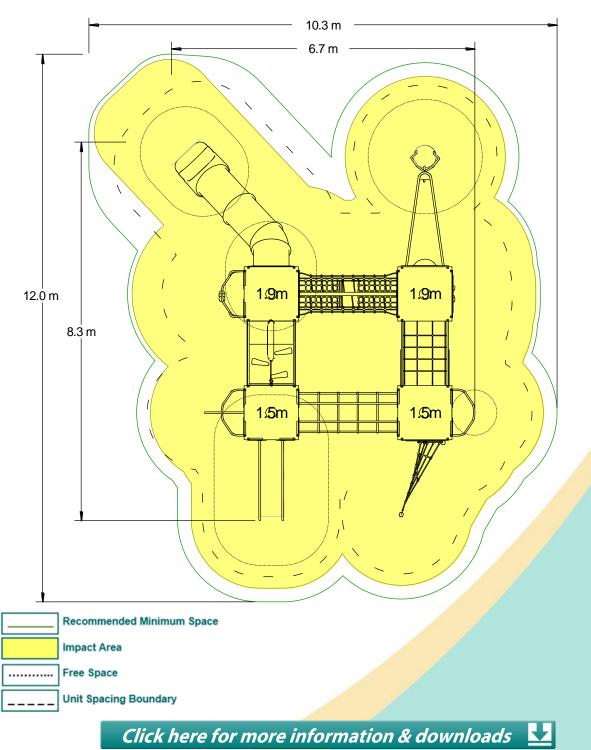

- Climbing Wall (1.9m)
- Fireman's Pole (1.5m)
- Twisted Climbing Net (1.5m)
- Inclined Bridge with Net Ring
- Net Tunnel
  - Spinner •

| Equipment Dimensions                                            |                      |                    |
|-----------------------------------------------------------------|----------------------|--------------------|
| Length / Width / Height                                         | 8.3m x 6.7m x 3.5m   |                    |
| Surfacing and Area Required                                     |                      |                    |
| Recommended Minimum Space                                       | 12.0m x 10.3m x 4.7m |                    |
| Max Gradient of Ground                                          | 1 in 50              |                    |
| Free Height of Fall                                             | 1.9m                 |                    |
| Impact Area                                                     | 81.79m <sup>2</sup>  |                    |
| Synthetic Area<br>(i.e. EPDM / Wet Pour / Synthetic Grass etc.) | 85.02m <sup>2</sup>  |                    |
| Loosefill at 250mm<br>(i.e. Bark / Cushionfall / Sand)          | 25m <sup>3</sup>     |                    |
| GrassLok Tiles                                                  | 107m <sup>2</sup>    |                    |
| Installation Information                                        | SGF                  | SF (if different)  |
| Installation Time                                               | 3 Persons 33 Hours   |                    |
| Overall Weight                                                  | 1251kg               |                    |
| Heaviest Part                                                   | 68kg                 |                    |
| Largest Part                                                    | 4.2m x 1.2m x 1.2m   |                    |
| Longest Part                                                    | 4.2m                 |                    |
| Concrete Required                                               | 1.55m <sup>3</sup>   | 2.21m <sup>3</sup> |

Click here for more information & downloads