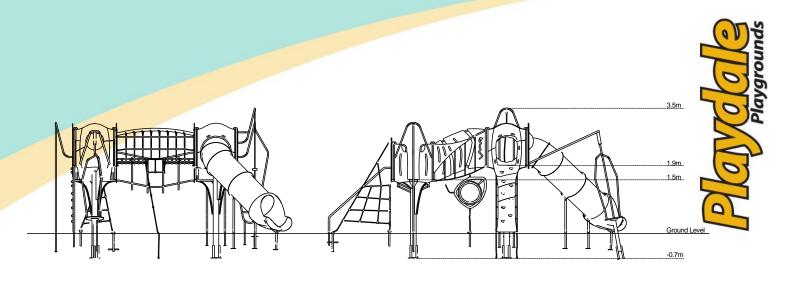

- Climbing Wall (1.9m)
- Fireman's Pole (1.5m)
- Twisted Climbing Net (1.5m)
- Inclined Bridge with Net Ring
- Net Tunnel
  - Spinner •

| Equipment Dimensions                                            |                      |                    |
|-----------------------------------------------------------------|----------------------|--------------------|
| Length / Width / Height                                         | 8.3m x 6.7m x 3.5m   |                    |
| Surfacing and Area Required                                     |                      |                    |
| Recommended Minimum Space                                       | 12.0m x 10.3m x 4.7m |                    |
| Max Gradient of Ground                                          | 1 in 50              |                    |
| Free Height of Fall                                             | 1.9m                 |                    |
| Impact Area                                                     | 81.79m <sup>2</sup>  |                    |
| Synthetic Area<br>(i.e. EPDM / Wet Pour / Synthetic Grass etc.) | 85.02m <sup>2</sup>  |                    |
| Loosefill at 250mm<br>(i.e. Bark / Cushionfall / Sand)          | 25m <sup>3</sup>     |                    |
| GrassLok Tiles                                                  | 107m <sup>2</sup>    |                    |
| Installation Information                                        | SGF                  | SF (if different)  |
| Installation Time                                               | 3 Persons 33 Hours   |                    |
| Overall Weight                                                  | 1251kg               |                    |
| Heaviest Part                                                   | 68kg                 |                    |
| Largest Part                                                    | 4.2m x 1.2m x 1.2m   |                    |
| Longest Part                                                    | 4.2m                 |                    |
| Concrete Required                                               | 1.55m <sup>3</sup>   | 2.21m <sup>3</sup> |