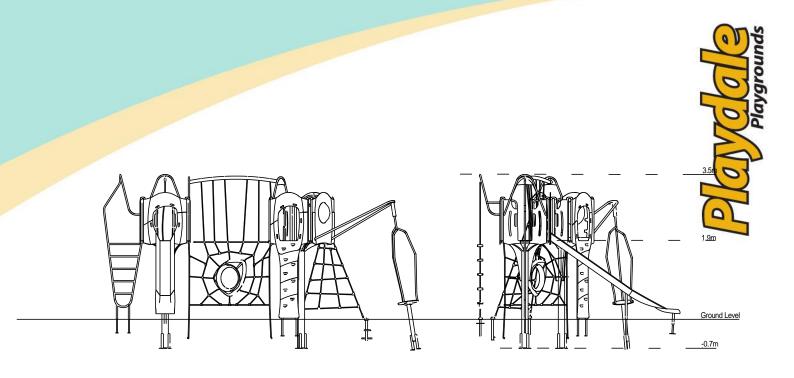

## **Technical Information**

| Equipment Dimensions                                            |                     |                    |
|-----------------------------------------------------------------|---------------------|--------------------|
| Length / Width / Height                                         | 6.4m x 4.9m x 3.5m  |                    |
| Surfacing and Area Required                                     |                     |                    |
| Recommended Minimum Space                                       | 9.8m x 8.8m x 4.7m  |                    |
| Max Gradient of Ground                                          | 1 in 50             |                    |
| Free Height of Fall                                             | 1.9m                |                    |
| Impact Area                                                     | 45.80m <sup>2</sup> |                    |
| Synthetic Area<br>(i.e. EPDM / Wet Pour / Synthetic Grass etc.) | 46.80m <sup>2</sup> |                    |
| Loosefill at 250mm<br>(i.e. Bark / Cushionfall / Sand)          | 14m <sup>3</sup>    |                    |
| GrassLok Tiles                                                  | 63m <sup>2</sup>    |                    |
| Installation Information                                        | SGF                 | SF (if different)  |
| Installation Time                                               | 2 Persons 16 Hours  |                    |
| Overall Weight                                                  | 571kg               |                    |
| Heaviest Part                                                   | 44kg                |                    |
| Largest Part                                                    | 3.7m x 0.4m x 0.4m  |                    |
| Longest Part                                                    | 3.7mm               |                    |
| Concrete Required                                               | 0.77m <sup>3</sup>  | 1.12m <sup>3</sup> |
| Certified to ASTM F1487                                         |                     |                    |