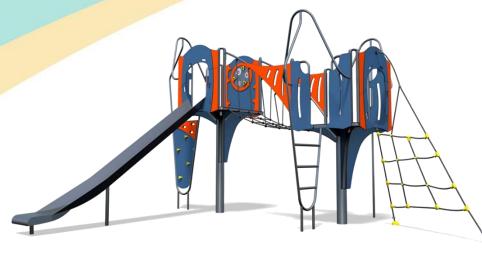

## **Big City Plus - Athens Plus**

## A junior modular tower system comprising of:

- Square Tower (1.9m)
- Square Tower 1.5m)
- Slide (1.9m)
- Side Climber (1.9m)
- Fireman's Pole (1.5m)
- Twisted Climbing Net (1.5m)
- Side Ladder (1.5m)
- Inclined Net Bridge
- Spin Ball Above Play Panel
- Side Ladder (1.9m)

## Code – BC/ATH\*2

Age 5-12 years

Materials Stainless Steel Nylon Steel Cored Rope Compact Grade Laminate

(CGL) Various Plastic Mouldings

LLDPE Slide

| <br>Recommended Minimum Space |
|-------------------------------|
| Impact Area                   |
| <br>Free Space                |
| <br>Unit Spacing Boundary     |