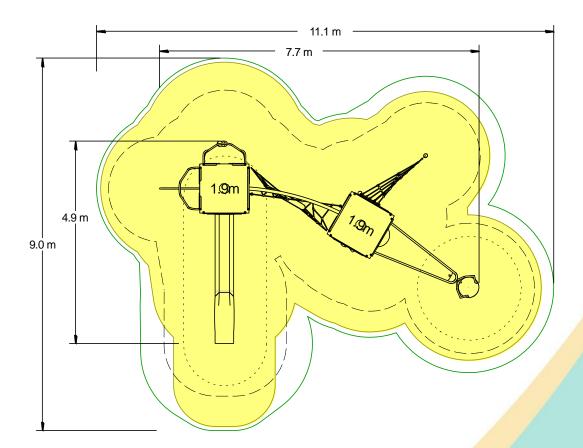

## **Technical Information**

| Equipment Dimensions                                            |                     |                    |
|-----------------------------------------------------------------|---------------------|--------------------|
| Length / Width / Height                                         | 6.4m x 4.9m x 3.5m  |                    |
| Surfacing and Area Required                                     |                     |                    |
| Recommended Minimum Space                                       | 9.8m x 8.8m x 4.7m  |                    |
| Max Gradient of Ground                                          | 1 in 50             |                    |
| Free Height of Fall                                             | 1.9m                |                    |
| Impact Area                                                     | 45.80m <sup>2</sup> |                    |
| Synthetic Area<br>(i.e. EPDM / Wet Pour / Synthetic Grass etc.) | 46.80m <sup>2</sup> |                    |
| Loosefill at 250mm<br>(i.e. Bark / Cushionfall / Sand)          | 14m <sup>3</sup>    |                    |
| GrassLok Tiles                                                  | 63m <sup>2</sup>    |                    |
| Installation Information                                        | SGF                 | SF (if different)  |
| Installation Time                                               | 2 Persons 16 Hours  |                    |
| Overall Weight                                                  | 571kg               |                    |
| Heaviest Part                                                   | 44kg                |                    |
| Largest Part                                                    | 3.7m x 0.4m x 0.4m  |                    |
| Longest Part                                                    | 3.7mm               |                    |
| Concrete Required                                               | 0.77m <sup>3</sup>  | 1.12m <sup>3</sup> |
| Certified to ASTM F1487                                         |                     |                    |

## Code – BC/ATH\*2

Age 5-12 years

Materials Stainless Steel Nylon Steel Cored Rope Compact Grade Laminate

(CGL) Various Plastic Mouldings

LLDPE Slide

| <br>Recommended Minimum Space |
|-------------------------------|
| Impact Area                   |
| <br>Free Space                |
| <br>Unit Spacing Boundary     |