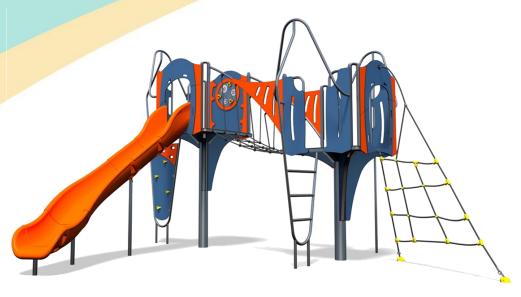

#### A junior modular tower system comprising of:

- Square Tower (1.9m)
- Square Tower 1.5m)
- Slide (1.9m)
- Side Climber (1.9m)
- Fireman's Pole (1.5m)
- Twisted Climbing Net (1.5m)
- Side Ladder (1.5m)
- Inclined Net Bridge
- Spin Ball Above Play Panel
- Side Ladder (1.9m)

#### Age

5-12 years

#### **Materials**

Stainless Steel

Nylon Steel Cored Rope

Compact Grade Laminate (CGL)

Various Plastic Mouldings LLDPE Slide