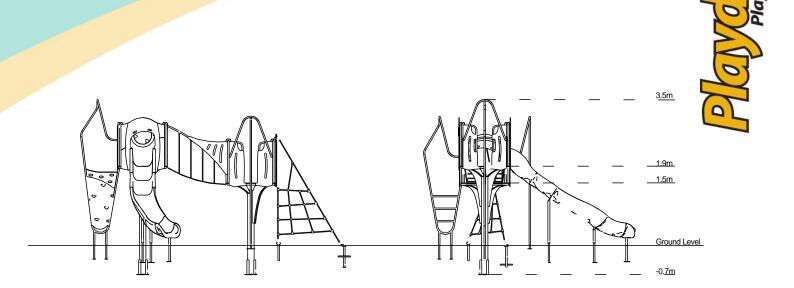

## Technical Information

| 6.4m x 4.8m x 3.5m  |                                                                                                                                                                 |
|---------------------|-----------------------------------------------------------------------------------------------------------------------------------------------------------------|
|                     |                                                                                                                                                                 |
| 9.8m x 8.6m x 4.7m  |                                                                                                                                                                 |
| 1 in 50             |                                                                                                                                                                 |
| 1.9m                |                                                                                                                                                                 |
| 46.09m <sup>2</sup> |                                                                                                                                                                 |
| 46.50m <sup>2</sup> |                                                                                                                                                                 |
| 14m³                |                                                                                                                                                                 |
| 64m <sup>2</sup>    |                                                                                                                                                                 |
| SGF                 | SF (if different)                                                                                                                                               |
| 2 Persons 16 Hours  |                                                                                                                                                                 |
| 578kg               |                                                                                                                                                                 |
| 33kg                |                                                                                                                                                                 |
| 2.4m x 0.9m x 0.6m  |                                                                                                                                                                 |
| 2.4m                |                                                                                                                                                                 |
|                     | 9.8m x 8.6m x 4.7m  1 in 50 1.9m 46.09m <sup>2</sup> 46.50m <sup>2</sup> 14m <sup>3</sup> 64m <sup>2</sup> SGF 2 Persons 16 Hours 578kg 33kg 2.4m x 0.9m x 0.6m |