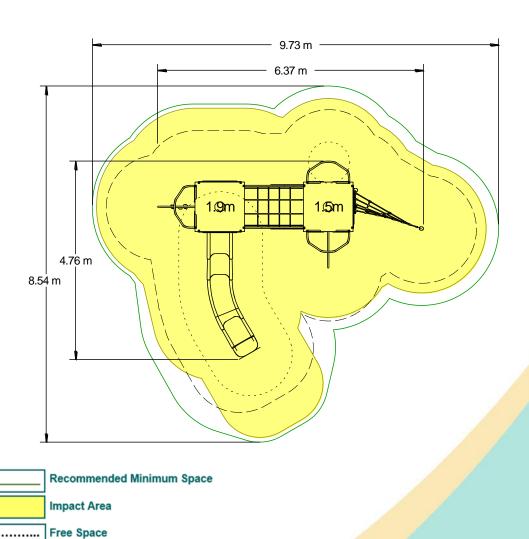

## Technical Information

| 6.4m x 4.8m x 3.5m  |                                                                                                                                                                 |
|---------------------|-----------------------------------------------------------------------------------------------------------------------------------------------------------------|
|                     |                                                                                                                                                                 |
| 9.8m x 8.6m x 4.7m  |                                                                                                                                                                 |
| 1 in 50             |                                                                                                                                                                 |
| 1.9m                |                                                                                                                                                                 |
| 46.09m <sup>2</sup> |                                                                                                                                                                 |
| 46.50m <sup>2</sup> |                                                                                                                                                                 |
| 14m³                |                                                                                                                                                                 |
| 64m <sup>2</sup>    |                                                                                                                                                                 |
| SGF                 | SF (if different)                                                                                                                                               |
| 2 Persons 16 Hours  |                                                                                                                                                                 |
| 578kg               |                                                                                                                                                                 |
| 33kg                |                                                                                                                                                                 |
| 2.4m x 0.9m x 0.6m  |                                                                                                                                                                 |
| 2.4m                |                                                                                                                                                                 |
|                     | 9.8m x 8.6m x 4.7m  1 in 50 1.9m 46.09m <sup>2</sup> 46.50m <sup>2</sup> 14m <sup>3</sup> 64m <sup>2</sup> SGF 2 Persons 16 Hours 578kg 33kg 2.4m x 0.9m x 0.6m |