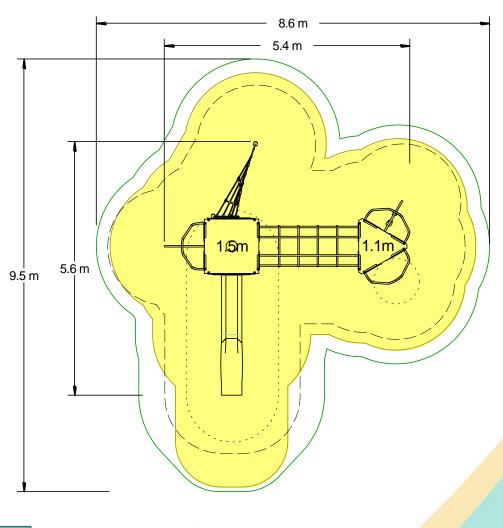

| Technical Information                                           |                     |                   |
|-----------------------------------------------------------------|---------------------|-------------------|
| <b>Equipment Dimensions</b>                                     |                     |                   |
| Length / Width / Height                                         | 5.6m x 5.4m x 3.1m  |                   |
| Surfacing and Area Required                                     |                     |                   |
| Recommended Minimum Space L/W/H                                 | 9.5m x 8.6m x 4.3m  |                   |
| Max Gradient of Ground                                          | 1 in 50             |                   |
| Free Height of Fall                                             | 1.5m                |                   |
| Impact Area                                                     | 42.47m <sup>2</sup> |                   |
| Synthetic Area<br>(i.e. EPDM / Wet Pour / Synthetic Grass etc.) | 42.06m²             |                   |
| Loosefill at 250mm<br>(i.e. Bark / Cushionfall / Sand)          | 14m³                |                   |
| GrassLok Tiles                                                  | 59m²                | _                 |
| Installation Information                                        | SGF                 | SF (if different) |
| Installation Time                                               | 2 Persons 14 Hours  |                   |
| Overall Weight                                                  | 512kg               |                   |
| Heaviest Part                                                   | 37kg                |                   |
| Largest Part                                                    | 3.1m x 0.4m x 0.4mm |                   |
| Longest Part                                                    | 3.1m                |                   |
| Concrete Required                                               | 0.72m <sup>3</sup>  | 1.09m³            |
| Certified to ASTM F1487                                         |                     |                   |