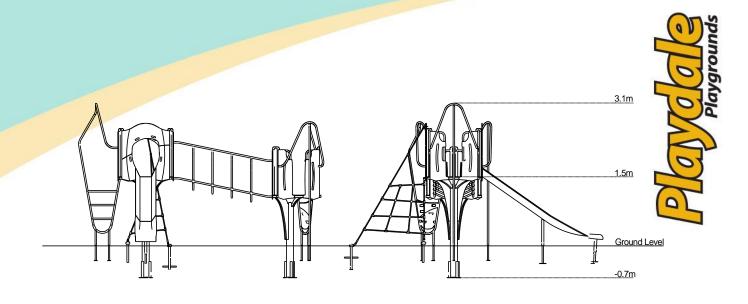

| Technical Information                                           |                     |                   |
|-----------------------------------------------------------------|---------------------|-------------------|
| <b>Equipment Dimensions</b>                                     |                     |                   |
| Length / Width / Height                                         | 5.6m x 5.4m x 3.1m  |                   |
| Surfacing and Area Required                                     |                     |                   |
| Recommended Minimum Space L/W/H                                 | 9.5m x 8.6m x 4.3m  |                   |
| Max Gradient of Ground                                          | 1 in 50             |                   |
| Free Height of Fall                                             | 1.5m                |                   |
| Impact Area                                                     | 42.47m <sup>2</sup> |                   |
| Synthetic Area<br>(i.e. EPDM / Wet Pour / Synthetic Grass etc.) | 42.06m²             |                   |
| Loosefill at 250mm<br>(i.e. Bark / Cushionfall / Sand)          | 14m³                |                   |
| GrassLok Tiles                                                  | 59m²                | _                 |
| Installation Information                                        | SGF                 | SF (if different) |
| Installation Time                                               | 2 Persons 14 Hours  |                   |
| Overall Weight                                                  | 512kg               |                   |
| Heaviest Part                                                   | 37kg                |                   |
| Largest Part                                                    | 3.1m x 0.4m x 0.4mm |                   |
| Longest Part                                                    | 3.1m                |                   |
| Concrete Required                                               | 0.72m <sup>3</sup>  | 1.09m³            |
| Certified to ASTM F1487                                         |                     |                   |