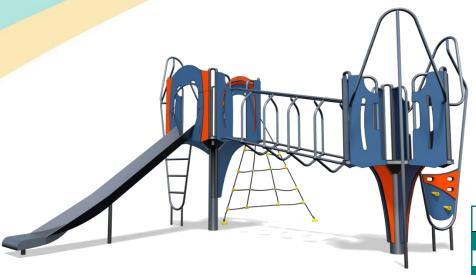

### A junior modular tower system comprising of:

- Square Tower (1.5m)
- Triangular Tower (1.1m)
- Slide (1.5m)
- Twisted Climbing Net (1.5m)
- Fireman's Pole (1.1m)
- Slide Climber (1.1m)
- **Inclined Hoop Bars**