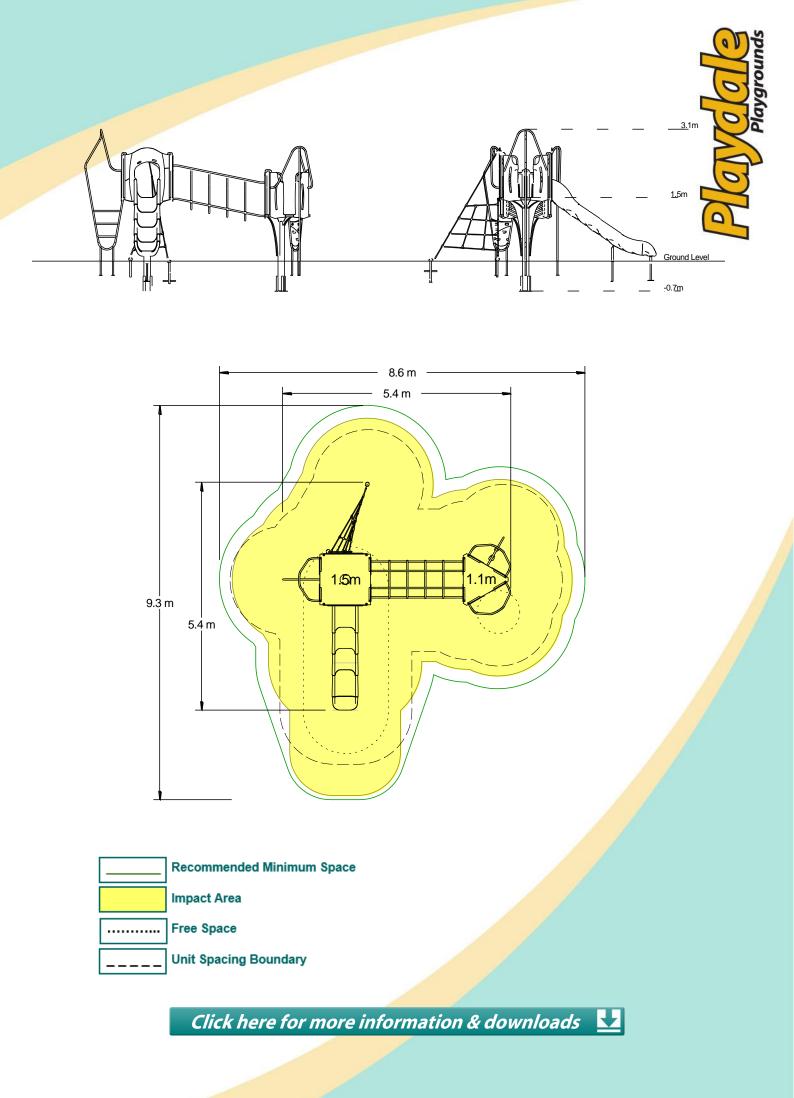

## <image>

- Triangular Tower (1.1m)
- Slide (1.5m)
- Twisted Climbing Net (1.5m)
- Fireman's Pole (1.1m)
- Slide Climber (1.1m)
- Inclined Hoop Bars

| Equipment Dimensions                                          |                     |                    |
|---------------------------------------------------------------|---------------------|--------------------|
| Length / Width / Height                                       | 5.4m x 5.4m x 3.1m  |                    |
| Surfacing and Area Require                                    | ed                  |                    |
| Recommended Minimum Space                                     | 9.3m x 8.6m x 4.3m  |                    |
| Max Gradient of Ground                                        | 1 in 50             |                    |
| Free Height of Fall                                           | 1.5m                |                    |
| Impact Area                                                   | 42.55m <sup>2</sup> |                    |
| Synthetic Area<br>(i.e. EPDM / Wet Pour / Synthetic Grass etc | <b>42.19m²</b>      |                    |
| Loosefill at 250mm<br>(i.e. Bark / Cushionfall / Sand)        | 13m <sup>3</sup>    |                    |
| GrassLok Tiles                                                | 59m <sup>2</sup>    |                    |
| Installation Information                                      | SGF                 | SF (if different)  |
| Installation Time                                             | 2 Persons 14 Hours  |                    |
| Overall Weight                                                | 515kg               |                    |
| Heaviest Part                                                 | 40kg                |                    |
| Largest Part                                                  | 3.0m x 0.6m x 0.6m  |                    |
| Longest Part                                                  | 3.0m                |                    |
| Concrete Required                                             | 0.72m <sup>3</sup>  | 1.49m <sup>3</sup> |