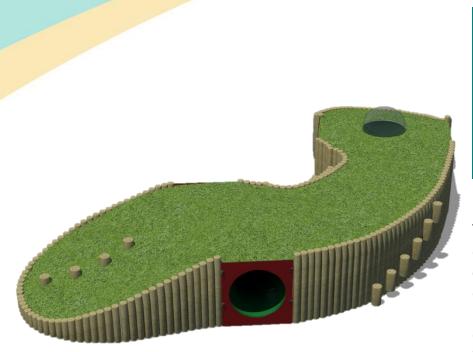

## **Product Description**

The Adventure Mound looks great and will provide hours of fun for children as they crawl and climb over and under the mound. There is even an exciting bubble for them to pop their heads through!