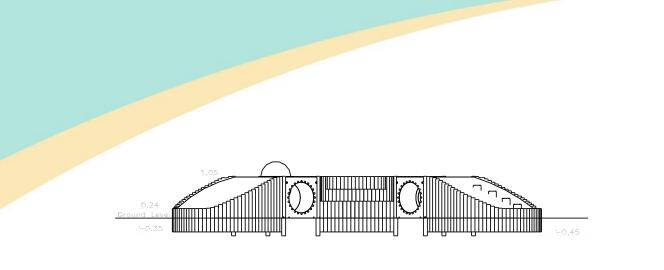

| Equipment Dimensions                                          |                     |  |
|---------------------------------------------------------------|---------------------|--|
| Length / Width / Height                                       | 9.1m x 4.5m x 1.45m |  |
| Surfacing and Area Require                                    | ed                  |  |
| Recommended Minimum Space                                     | 11.6m x 7.4m x 2.8m |  |
| Max Gradient of Ground                                        | 1 in 20             |  |
| Free Height of Fall                                           | 1.05m               |  |
| Impact Area                                                   | N/A                 |  |
| Synthetic Area<br>(i.e. EPDM / Wetpour / Synthetic Grass etc. | ) <b>N/A</b>        |  |
| Loosefill at 150mm<br>(i.e. Bark / Cushionfall / Sand)        | N/A                 |  |
| Grasslok Tiles                                                | N/A                 |  |
| Installation Information                                      | SGF                 |  |
| Installation Time                                             | 3 Persons X 12Hours |  |
| Overall Weight                                                | 2100kg              |  |
| Heaviest Part                                                 | 76kg                |  |
| Largest Part                                                  | 2.4m x 1.6m x 1.1m  |  |
| Longest Part                                                  | 2.4mm               |  |
| Concrete Required                                             | 1.2m <sup>3</sup>   |  |