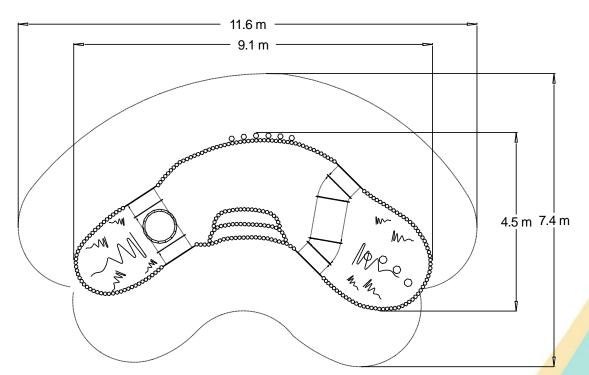

| Equipment Dimensions                                          |                     |  |
|---------------------------------------------------------------|---------------------|--|
| Length / Width / Height                                       | 9.1m x 4.5m x 1.45m |  |
| Surfacing and Area Require                                    | ed                  |  |
| Recommended Minimum Space                                     | 11.6m x 7.4m x 2.8m |  |
| Max Gradient of Ground                                        | 1 in 20             |  |
| Free Height of Fall                                           | 1.05m               |  |
| Impact Area                                                   | N/A                 |  |
| Synthetic Area<br>(i.e. EPDM / Wetpour / Synthetic Grass etc. | ) <b>N/A</b>        |  |
| Loosefill at 150mm<br>(i.e. Bark / Cushionfall / Sand)        | N/A                 |  |
| Grasslok Tiles                                                | N/A                 |  |
| Installation Information                                      | SGF                 |  |
| Installation Time                                             | 3 Persons X 12Hours |  |
| Overall Weight                                                | 2100kg              |  |
| Heaviest Part                                                 | 76kg                |  |
| Largest Part                                                  | 2.4m x 1.6m x 1.1m  |  |
| Longest Part                                                  | 2.4mm               |  |
| Concrete Required                                             | 1.2m <sup>3</sup>   |  |